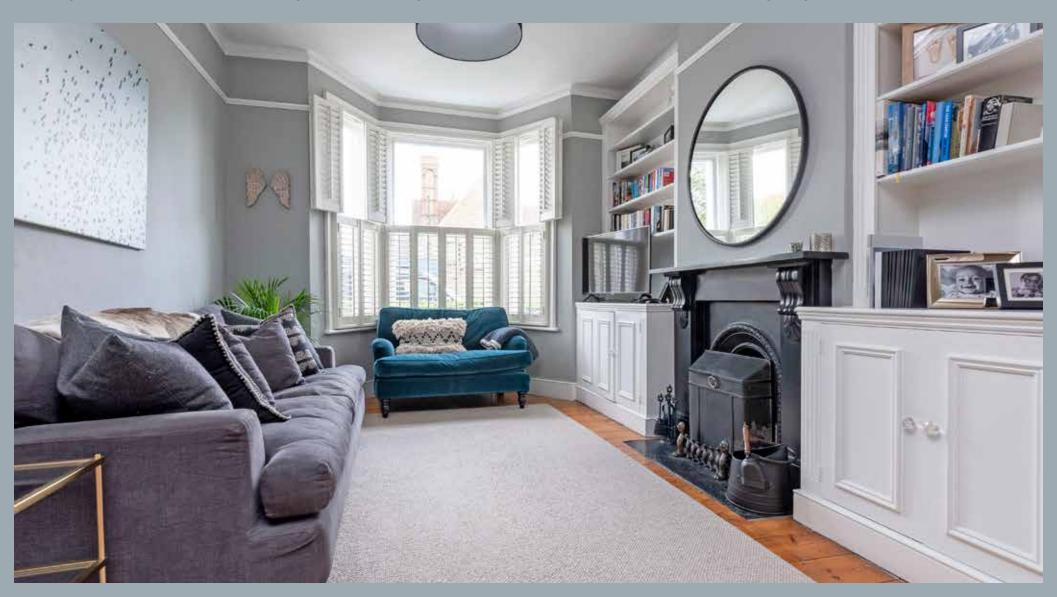

A stunning five bedroom house comprising to the front a double reception room with stripped wooden floors, large ornate fireplace, built in dwarf cupboards and modern shutters. To the rear is a wonderful extended kitchen breakfast room which has been designed to allow for a large dining table as well as a spacious family area. The kitchen units are white high gloss with integrated appliances including a Quooker style tap. There is also a cloak room on the ground floor. The first floor comprises a spacious master bedroom with large fireplace, fitted wardrobes and shutters. There are a further two bedrooms, both with fitted wardrobes and a shower room on this floor. On the second floor are a two bedrooms and family bathroom.