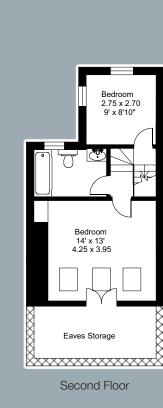

A stunning five bedroom house comprising to the front a double reception room with stripped wooden floors, large ornate fireplace, built in dwarf cupboards and modern shutters. To the rear is a wonderful extended kitchen breakfast room which has been designed to allow for a large dining table as well as a spacious family area. The kitchen units are white high gloss with integrated appliances including a Quooker style tap. There is also a cloak room on the ground floor. The first floor comprises a spacious master bedroom with large fireplace, fitted wardrobes and shutters. There are a further two bedrooms, both with fitted wardrobes and a shower room on this floor. On the second floor are a two bedrooms and family bathroom.

First Floor

Bedroom 2.90 x 2.85 9'8" x 9'6"

Savills Clapham 020 8673 4111 Savills Northcote Road 020 3428 2222 Savills Wandsworth 020 8877 1222 savills.co.uk

**Energy Efficiency Rating** 

Viewing: Strictly by appointment with Savills.