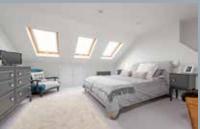

A stunning five bedroom house comprising to the front a double reception room with stripped wooden floors, large ornate fireplace, built in dwarf cupboards and modern shutters. To the rear is a wonderful extended kitchen breakfast room which has been designed to allow for a large dining table as well as a spacious family area. The kitchen units are white high gloss with integrated appliances including a Quooker style tap. There is also a cloak room on the ground floor. The first floor comprises a spacious master bedroom with large fireplace, fitted wardrobes and shutters. There are a further two bedrooms, both with fitted wardrobes and a shower room on this floor. On the second floor are a two bedrooms and family bathroom.