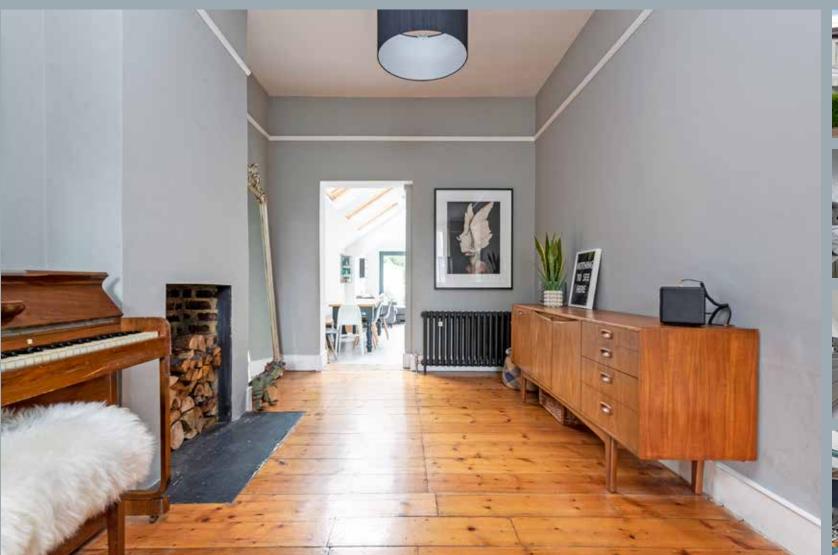

A stunning five bedroom house comprising to the front a double reception room with stripped wooden floors, large ornate fireplace, built in dwarf cupboards and modern shutters. To the rear is a wonderful extended kitchen breakfast room which has been designed to allow for a large dining table as well as a spacious family area. The kitchen units are white high gloss with integrated appliances including a Quooker style tap. There is also a cloak room on the ground floor. The first floor comprises a spacious master bedroom with large fireplace, fitted wardrobes and shutters. There are a further two bedrooms, both with fitted wardrobes and a shower room on this floor. On the second floor are a two bedrooms and family bathroom.