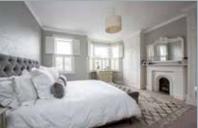

A stunning five bedroom house comprising to the front a double reception room with stripped wooden floors, large ornate fireplace, built in dwarf cupboards and modern shutters. To the rear is a wonderful extended kitchen breakfast room which has been designed to allow for a large dining table as well as a spacious family area. The kitchen units are white high gloss with integrated appliances including a Quooker style tap. There is also a cloak room on the ground floor. The first floor comprises a spacious master bedroom with large fireplace, fitted wardrobes and shutters. There are a further two bedrooms, both with fitted wardrobes and a shower room on this floor. On the second floor are a two bedrooms and family bathroom.