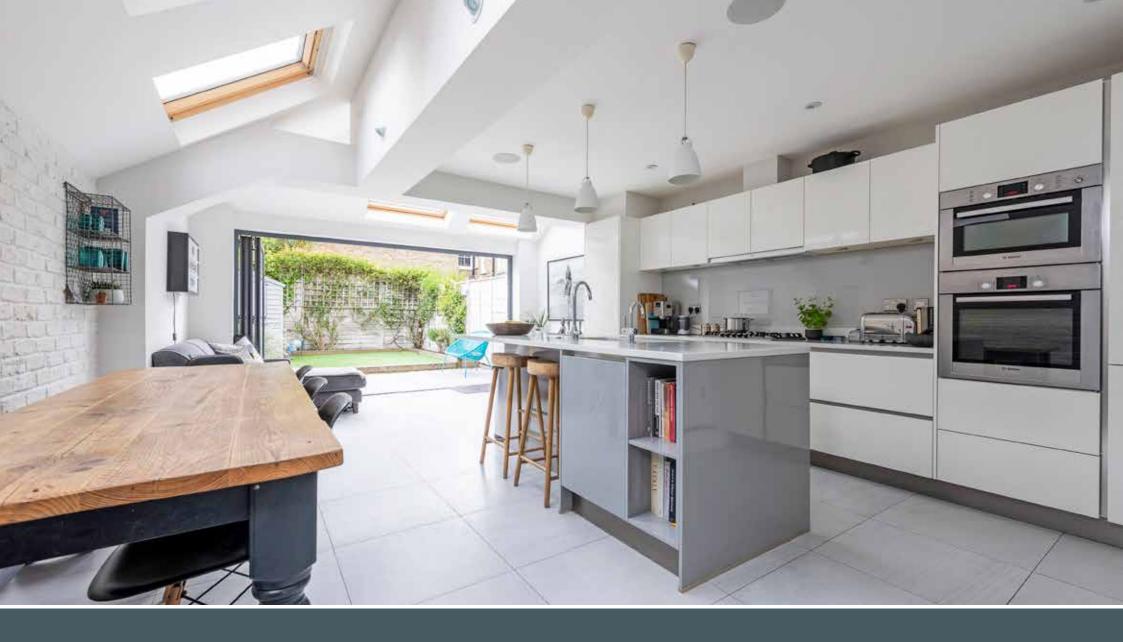

A stunning five bedroom house comprising to the front a double reception room with stripped wooden floors, large ornate fireplace, built in dwarf cupboards and modern shutters. To the rear is a wonderful extended kitchen breakfast room which has been designed to allow for a large dining table as well as a spacious family area. The kitchen units are white high gloss with integrated appliances including a Quooker style tap. There is also a cloak room on the ground floor. The first floor comprises a spacious master bedroom with large fireplace, fitted wardrobes and shutters. There are a further two bedrooms, both with fitted wardrobes and a shower room on this floor. On the second floor are a two bedrooms and family bathroom.