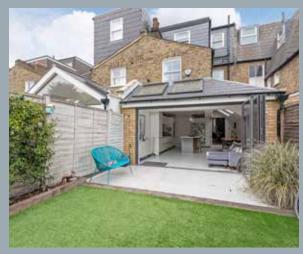

## Mandrake Road

London SW17

A stunning 5 bedroom house finished to a very high standard benefiting from an extended kitchen breakfast room, south-west facing 20ft garden and close to a Northern line tube.

## Accommodation

Kitchen/dining room > Double reception room > 20ft south-west facing garden > 5 bedrooms > 2 bathrooms > EPC: E > Freehold

Ground Floor

Bedroom 13' x 9'4" 3.95 x 2.85

> Bedroom 4.70 x 4.65 15'5" x 15'3"