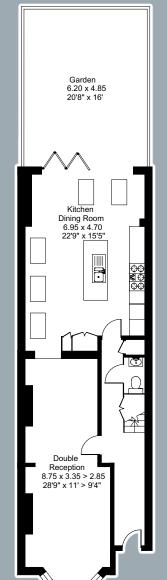

A stunning five bedroom house comprising to the front a double reception room with stripped wooden floors, large ornate fireplace, built in dwarf cupboards and modern shutters. To the rear is a wonderful extended kitchen breakfast room which has been designed to allow for a large dining table as well as a spacious family area. The kitchen units are white high gloss with integrated appliances including a Quooker style tap. There is also a cloak room on the ground floor. The first floor comprises a spacious master bedroom with large fireplace, fitted wardrobes and shutters. There are a further two bedrooms, both with fitted wardrobes and a shower room on this floor. On the second floor are a two bedrooms and family bathroom.

## Accommodation

Kitchen/dining room > Double reception room > 20ft south-west facing garden > 5 bedrooms > 2 bathrooms > EPC: E > Freehold

Ground Floor

Bedroom 13' x 9'4" 3.95 x 2.85

> Bedroom 4.70 x 4.65 15'5" x 15'3"