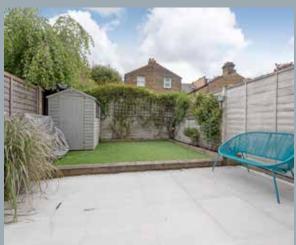

## Mandrake Road

London SW17

A stunning 5 bedroom house finished to a very high standard benefiting from an extended kitchen breakfast room, south-west facing 20ft garden and close to a Northern line tube.

A stunning five bedroom house comprising to the front a double reception room with stripped wooden floors, large ornate fireplace, built in dwarf cupboards and modern shutters. To the rear is a wonderful extended kitchen breakfast room which has been designed to allow for a large dining table as well as a spacious family area. The kitchen units are white high gloss with integrated appliances including a Quooker style tap. There is also a cloak room on the ground floor. The first floor comprises a spacious master bedroom with large fireplace, fitted wardrobes and shutters. There are a further two bedrooms, both with fitted wardrobes and a shower room on this floor. On the second floor are a two bedrooms and family bathroom.

Mandrake Road is ideally placed for the many local shops and restaurants in the area. Access north of the river is a short walk away at Tooting Bec Underground station (Northern line).

The wide open spaces of Wandsworth and Tooting Bec Commons are also nearby.