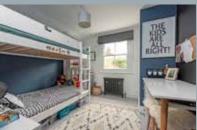

A stunning five bedroom house comprising to the front a double reception room with stripped wooden floors, large ornate fireplace, built in dwarf cupboards and modern shutters. To the rear is a wonderful extended kitchen breakfast room which has been designed to allow for a large dining table as well as a spacious family area. The kitchen units are white high gloss with integrated appliances including a Quooker style tap. There is also a cloak room on the ground floor. The first floor comprises a spacious master bedroom with large fireplace, fitted wardrobes and shutters. There are a further two bedrooms, both with fitted wardrobes and a shower room on this floor. On the second floor are a two bedrooms and family bathroom.