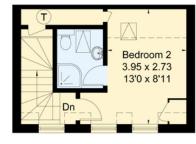

# Second Floor

Area = 23 sq m / 247 sq ft (Limited Use Area = 5.6 sq m / 60 sq ft)

Surveyed and drawn in accordance with the International Property Measurement Standards (IPMS 2: Residential) fourwalls-group.com 232007