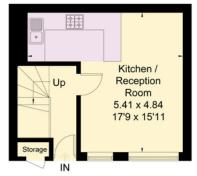

## **Barnard Mews, London SW11** Total 851 sq ft

savills.co.uk

**Drew Zendra** Savills Northcote Road 020 3428 2222 dzendra@savills.com

Approximate Area = 79.2 sq m / 851 sq ft Including Limited Use Area (8.1 sq m / 87 sq ft) For identification only. Not to scale. © Fourwalls Group

# Ground Floor

Area = 28 sq m / 301 sq ft (Limited Use Area = 2.1 sq m / 23 sq ft)