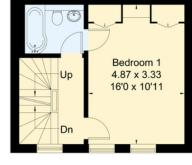

# First Floor

Area = 28.2 sg m / 303 sg ft(Limited Use Area = 0.4 sq m / 4 sq ft)