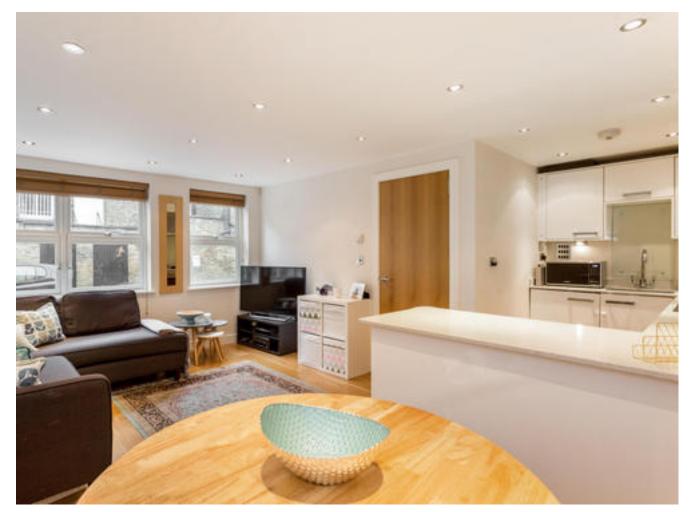

#### About this property

Arranged over three floors, is this charming Mews house which benefits from off-street parking.

The ground floor features a bright open plan reception room/kitchen complete with wooden flooring and a dining area. The kitchen is contemporary and fully equipped with integrated appliances. Bedroom accommodation is arranged over the upper two floors and comprises two bedrooms, one of which is en suite and a further family bathroom. The property also benefits from eaves storage space.