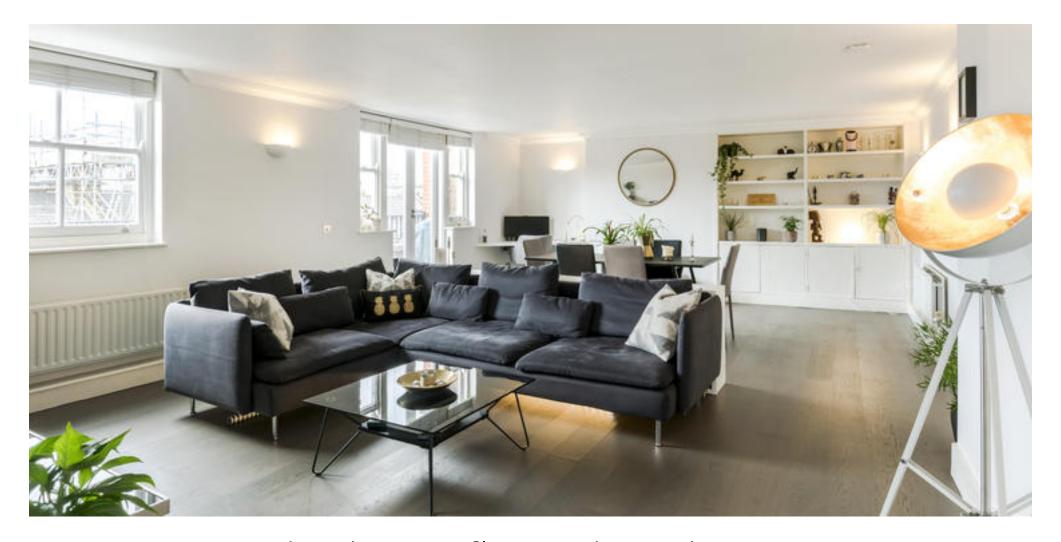

## About this property

Situated on the top floor of this modern gated development, is this stylish penthouse apartment, newly refurbished to an extremely high specification throughout with Farrow & Ball neutrals.

The property features a spacious hallway leading onto a bright and expansive reception room, complete with wooden flooring and double doors opening out onto a private decked balcony. There is also a fully equipped contemporary kitchen complete with integrated appliances, boiling water/drinking tap and smart storage.