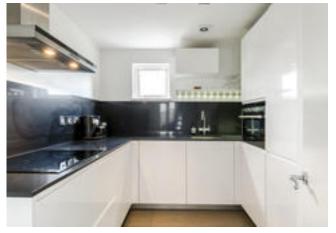

The property features a spacious hallway leading onto a bright and expansive reception room, complete with wooden flooring and double doors opening out onto a private decked balcony. There is also a fully equipped contemporary kitchen complete with integrated appliances, boiling water/drinking tap and smart storage.