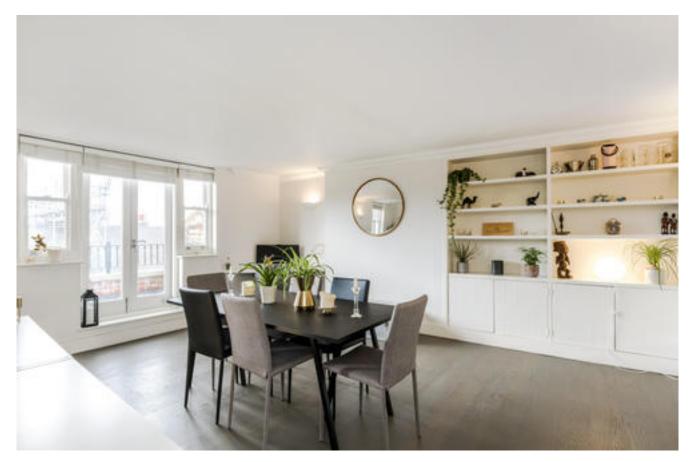

The property features a spacious hallway leading onto a bright and expansive reception room, complete with wooden flooring and double doors opening out onto a private decked balcony. There is also a fully equipped contemporary kitchen complete with integrated appliances, boiling water/drinking tap and smart storage.