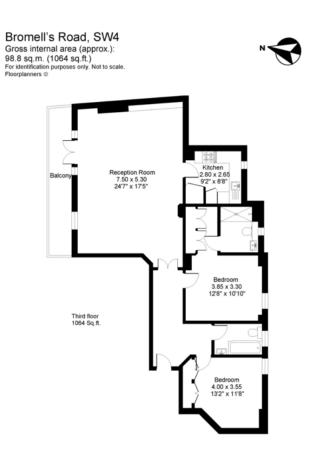

# Stunning two bedroom flat with parking

**Bromells Road London SW4** 

Reception room • Kitchen • 2 bedrooms • 2 bathrooms (1 en suite) • Off Street parking • Balcony • Third floor

The property features a spacious hallway leading onto a bright and expansive reception room, complete with wooden flooring and double doors opening out onto a private decked balcony. There is also a fully equipped contemporary kitchen complete with integrated appliances, boiling water/drinking tap and smart storage.

The bedrooms comprise an exceptional master bedroom with a walk-in wardrobe and a luxurious shower room. There is also a further double bedroom, with fitted wardrobes and a bathroom.

The property additionally benefits from substantial storage space and smart home technology throughout, along with a lift and a private offstreet car parking space within the gated courtyard.