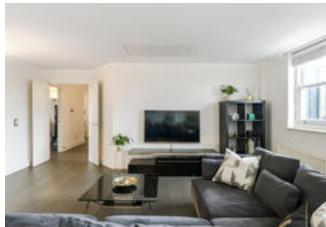

The property features a spacious hallway leading onto a bright and expansive reception room, complete with wooden flooring and double doors opening out onto a private decked balcony. There is also a fully equipped contemporary kitchen complete with integrated appliances, boiling water/drinking tap and smart storage.