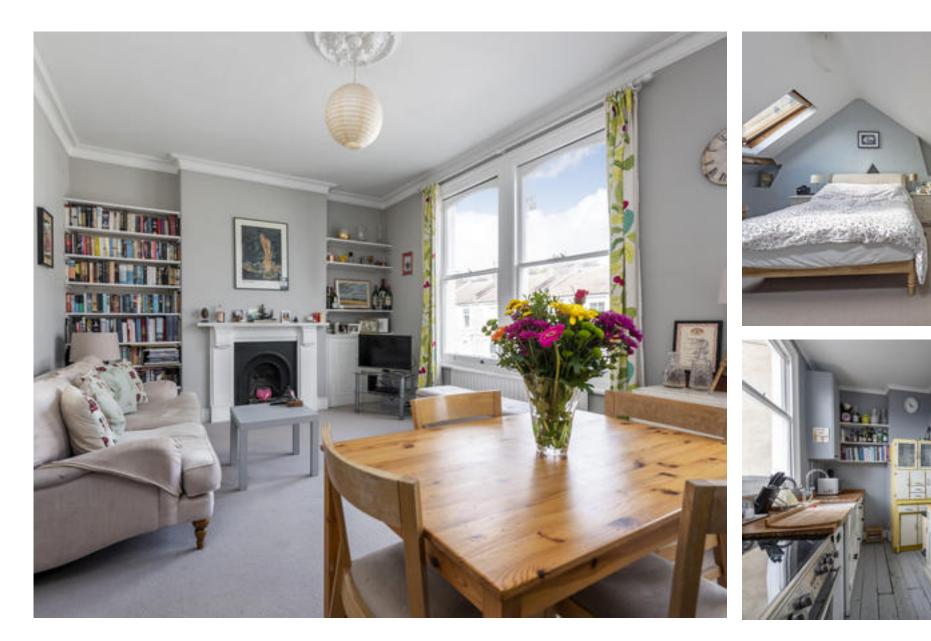

#### About this property

This bright and spacious one bedroom flat benefits from a fantastic full width reception room across the front of the property, with three sash windows allowing for excellent natural light. To the rear of the property there is a fully equipped kitchen and a bathroom. Stairs lead up to a landing which is currently used as a study, and the bedroom which benefits from generous eaves storage.