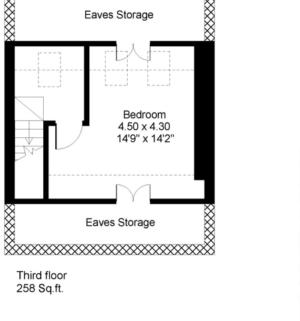

#### About this property

This bright and spacious one bedroom flat benefits from a fantastic full width reception room across the front of the property, with three sash windows allowing for excellent natural light. To the rear of the property there is a fully equipped kitchen and a bathroom. Stairs lead up to a landing which is currently used as a study, and the bedroom which benefits from generous eaves storage.

### Local Authority

London Borough of Lambeth

Landor Road, London, SW9 Gross internal area (approx) 647 sq.ft

o savills

ills savills.co.uk

Drew Zendra Savills Northcote Road 020 3428 2222 dzendra@savills.com

## Landor Road, SW9

Gross internal area (approx.): 60.1 sq.m. (647 sq.ft.) Plus eaves storage 14.3 sq.m. (154 sq.ft.) For identification purposes only. Not to scale. Floorplanners ©

Important notice: Savills, their clients and any joint agents give notice that 1: They are not authorised to make or give any representations or warranties in relation to the property either here or elsewhere, either on their own behalf or on behalf of their client or otherwise. They assume no responsibility for any statement that may be made in these particulars. These particulars do not form part of any offer or contract and must not be relied upon as statements or representations of fact. 2: Any areas, measurements or distances are approximate. The text, photographs and plans are for guidance only and are not necessarily comprehensive. It should not be assumed that the property has all necessary planning, building regulation or other consents and Savills have not tested any services, equipment or facilities. Purchasers must satisfy themselves by inspection or otherwise. 91020181 Job Di: 137690 User Initials: OCG