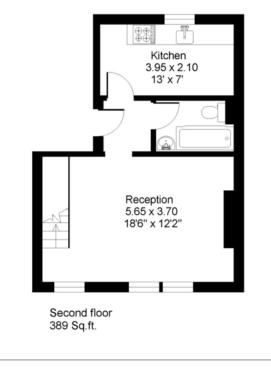

#### About this property

This bright and spacious one bedroom flat benefits from a fantastic full width reception room across the front of the property, with three sash windows allowing for excellent natural light. To the rear of the property there is a fully equipped kitchen and a bathroom. Stairs lead up to a landing which is currently used as a study, and the bedroom which benefits from generous eaves storage.

### Local Authority

London Borough of Lambeth

Landor Road, London, SW9 Gross internal area (approx) 647 sq.ft

o savills

ills savills.co.uk

Drew Zendra Savills Northcote Road 020 3428 2222 dzendra@savills.com

## Landor Road, SW9

Gross internal area (approx.): 60.1 sq.m. (647 sq.ft.) Plus eaves storage 14.3 sq.m. (154 sq.ft.) For identification purposes only. Not to scale. Floorplanners ©

Important notice: Savills, their clients and any joint agents give notice that 1: They are not authorised to make or give any representations or warranties in relation to the property either here or elsewhere, either on their own behalf or on behalf of their client or otherwise. They assume no responsibility for any statement that may be made in these particulars. These particulars do not form part of any offer or contract and must not be relied upon as statements or representations of fact. 2: Any areas, measurements or distances are approximate. The text, photographs and plans are for guidance only and are not necessarily comprehensive. It should not be assumed that the property has all necessary planning, building regulation or other consents and Savills have not tested any services, equipment or facilities. Purchasers must satisfy themselves by inspection or otherwise. 91020181 Job Di: 137690 User Initials: OCG