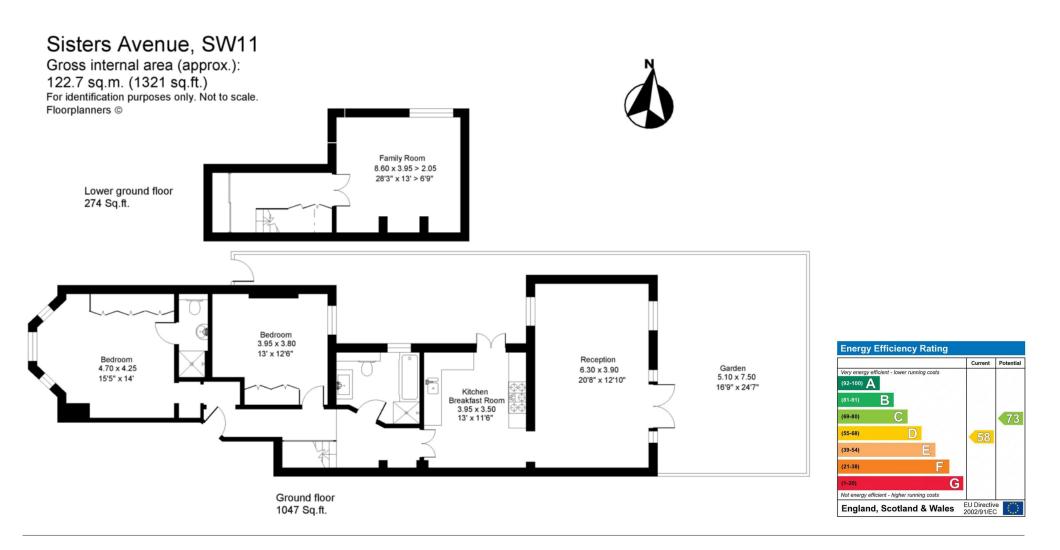

### About this property

Upon entering this immaculate three bedroom split level flat, to your left is the sizeable primary bedroom with plenty of built in storage, a large bay window allowing natural light to fill the room and an en-suite shower room. The second double bedroom is located nearby with a bespoke fireplace and doors providing direct access to the private garden.

To the rear of the property is the homely reception room that has plenty of space for a large dining table and french doors allowing light to fill the room and access out onto the spacious private garden with a lovely seating area, perfect for entertaining. The kitchen has fully integrated appliances, plenty of built in storage and doors allowing side access out to the garden. The primary bathroom located nearby, is both spacious and modern with a separate shower and bath. On the lower ground floor is the third commodious double bedroom and a utility room.

## Local Authority

London Borough of Wandsworth

EPC rating = D