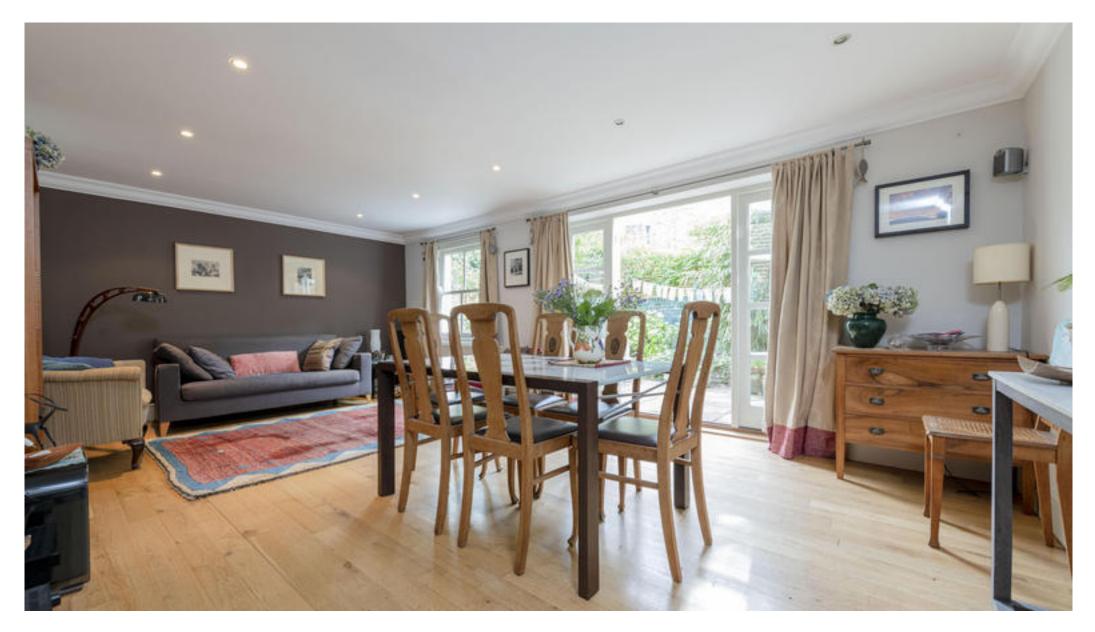

To the rear of the property is the homely reception room that has plenty of space for a large dining table and french doors allowing light to fill the room and access out onto the spacious private garden with a lovely seating area, perfect for entertaining. The kitchen has fully integrated appliances, plenty of built in storage and doors allowing side access out to the garden. The primary bathroom located nearby, is both spacious and modern with a separate shower and bath. On the lower ground floor is the third commodious double bedroom and a utility room.