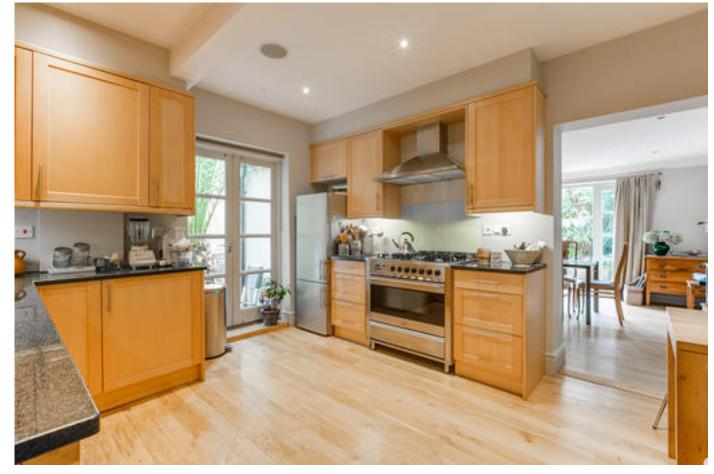

To the rear of the property is the homely reception room that has plenty of space for a large dining table and french doors allowing light to fill the room and access out onto the spacious private garden with a lovely seating area, perfect for entertaining. The kitchen has fully integrated appliances, plenty of built in storage and doors allowing side access out to the garden. The primary bathroom located nearby, is both spacious and modern with a separate shower and bath. On the lower ground floor is the third commodious double bedroom and a utility room.