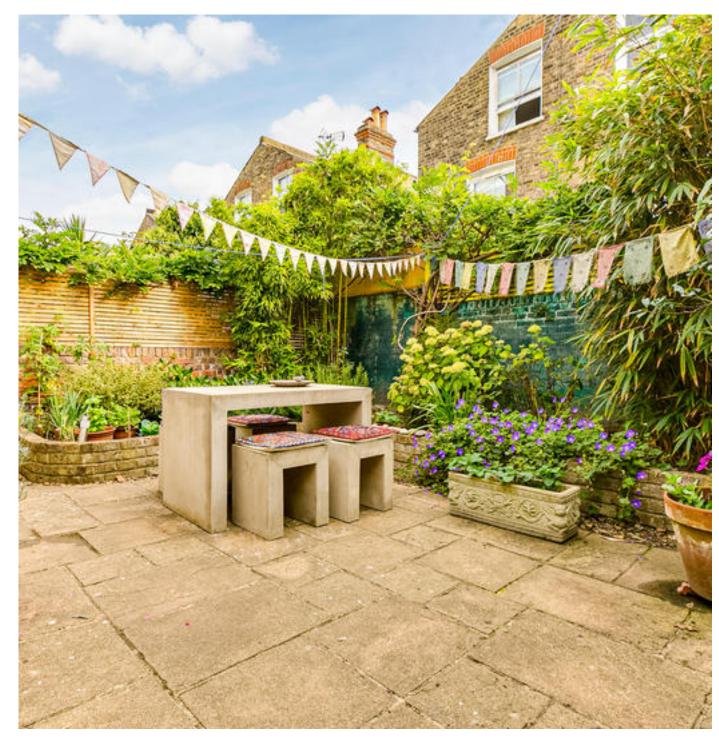

To the rear of the property is the homely reception room that has plenty of space for a large dining table and french doors allowing light to fill the room and access out onto the spacious private garden with a lovely seating area, perfect for entertaining. The kitchen has fully integrated appliances, plenty of built in storage and doors allowing side access out to the garden. The primary bathroom located nearby, is both spacious and modern with a separate shower and bath. On the lower ground floor is the third commodious double bedroom and a utility room.