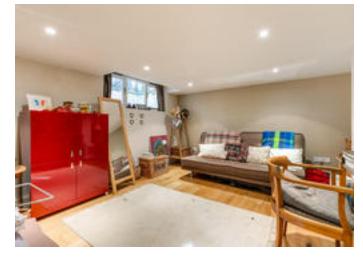

To the rear of the property is the homely reception room that has plenty of space for a large dining table and french doors allowing light to fill the room and access out onto the spacious private garden with a lovely seating area, perfect for entertaining. The kitchen has fully integrated appliances, plenty of built in storage and doors allowing side access out to the garden. The primary bathroom located nearby, is both spacious and modern with a separate shower and bath. On the lower ground floor is the third commodious double bedroom and a utility room.