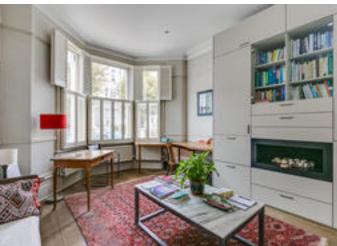

### About this property

Upon entering this immaculate three bedroom split level flat, to your left is the sizeable primary bedroom with plenty of built in storage, a large bay window allowing natural light to fill the room and an en-suite shower room. The second double bedroom is located nearby with a bespoke fireplace and doors providing direct access to the private garden.

To the rear of the property is the homely reception room that has plenty of space for a large dining table and french doors allowing light to fill the room and access out onto the spacious private garden with a lovely seating area, perfect for entertaining. The kitchen has fully integrated appliances, plenty of built in storage and doors allowing side access out to the garden. The primary bathroom located nearby, is both spacious and modern with a separate shower and bath. On the lower ground floor is the third commodious double bedroom and a utility room.