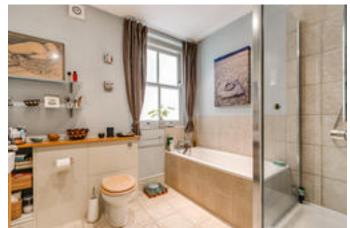

To the rear of the property is the homely reception room that has plenty of space for a large dining table and french doors allowing light to fill the room and access out onto the spacious private garden with a lovely seating area, perfect for entertaining. The kitchen has fully integrated appliances, plenty of built in storage and doors allowing side access out to the garden. The primary bathroom located nearby, is both spacious and modern with a separate shower and bath. On the lower ground floor is the third commodious double bedroom and a utility room.