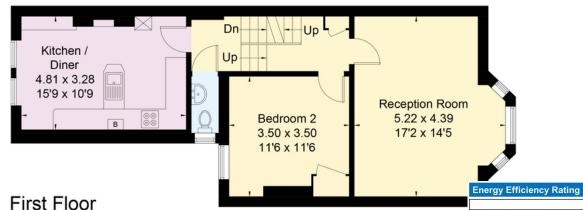

## Broomwood Road, SW11

Gross Internal Area (approx) =  $87.9 \, \text{sq m} / 946 \, \text{sq ft}$  (Excluding Void) For identification only. Not to scale.

© Floorplanz Ltd

**Ground Floor** 