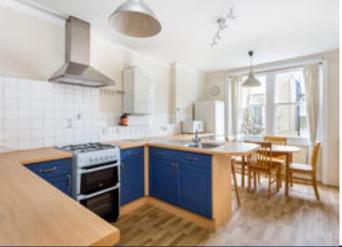

#### Description

Occupying a mid-terrace position, is this beautifully presented apartment which is arranged over the first and second floors of a charming period conversion.

The apartment offers bright and airy living and features a spacious reception room complete with an elegant bay window, high ceilings and a traditional fireplace. There is also a fully equipped separate kitchen with a dining area. Bedroom accommodation comprises two spacious double bedrooms, both with generous wardrobe space, a bathroom and guest cloakroom.