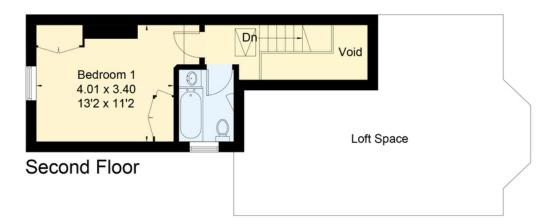

## Broomwood Road, SW11

Gross Internal Area (approx) =  $87.9 \, \text{sq m} / 946 \, \text{sq ft}$  (Excluding Void) For identification only. Not to scale.

© Floorplanz Ltd

**Ground Floor** 