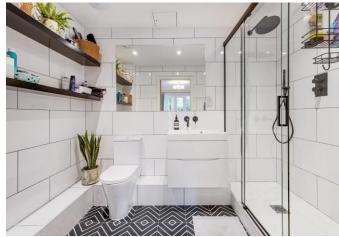

The principal bedroom is located to the rear of the property and comprises built-in wardrobes, a stunning en-suite with shower and French doors that open on to the patio. There is an additional double bedroom at the front of the property which also boasts built-in wardrobes. A further bathroom with bath is located just off the principal bedroom.