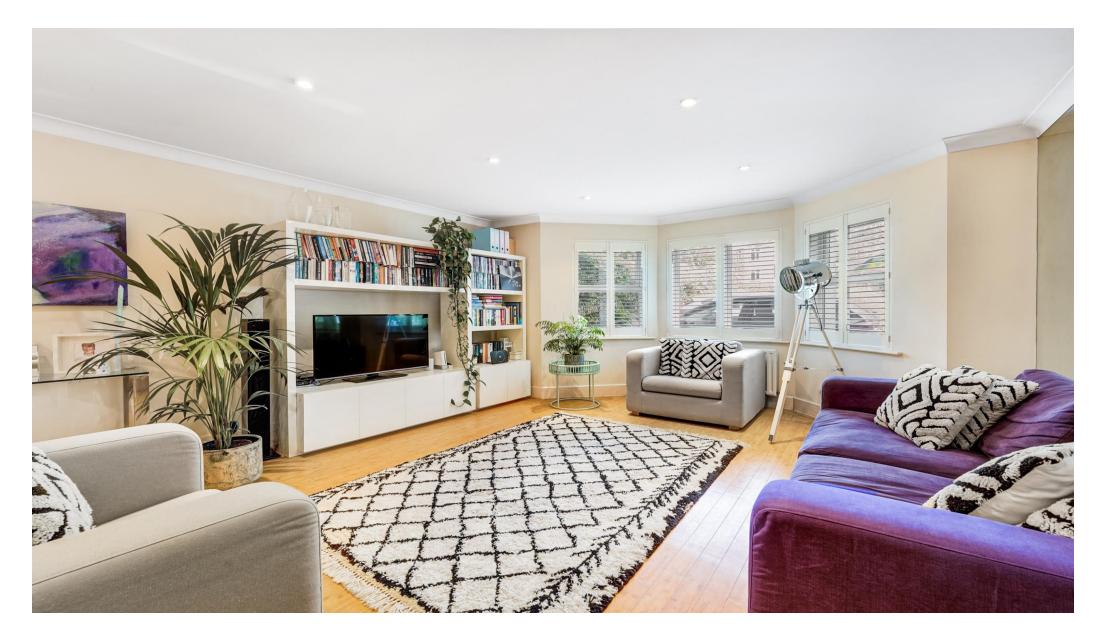

#### About this property

A fantastic two bedroom flat with off-street parking in a desirable location.

The property boasts a bright and spacious kitchen/reception room to the front which benefits from a bay window, wooden flooring and offers an abundance of space, perfect for entertaining. The kitchen is situated to the rear of the room and boasts built in wooden units, integrated appliances and provides space for a dining table.