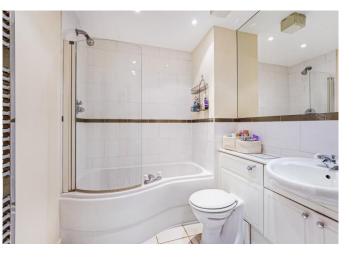

The principal bedroom is located to the rear of the property and comprises built-in wardrobes, a stunning en-suite with shower and French doors that open on to the patio. There is an additional double bedroom at the front of the property which also boasts built-in wardrobes. A further bathroom with bath is located just off the principal bedroom.