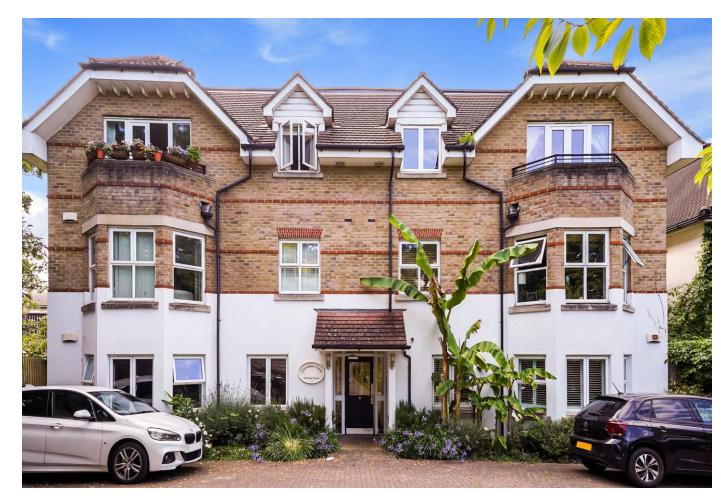

# A fantastic two bedroom flat with off-street parking.

Clarendon Court, Kings Avenue, London, SW4

Guide Price £685,000 Share of Freehold

Kitchen/reception room • Two bedrooms • Two bathroom • Patio • Communal gardens • Off-street parking

#### About this property

A fantastic two bedroom flat with off-street parking in a desirable location.

The property boasts a bright and spacious kitchen/reception room to the front which benefits from a bay window, wooden flooring and offers an abundance of space, perfect for entertaining. The kitchen is situated to the rear of the room and boasts built in wooden units, integrated appliances and provides space for a dining table.