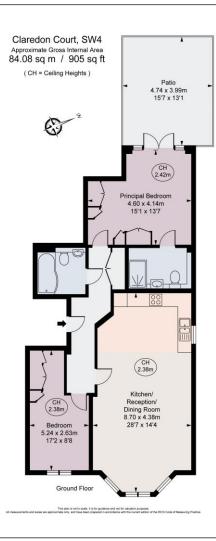

#### About this property

A fantastic two bedroom flat with off-street parking in a desirable location.

The property boasts a bright and spacious kitchen/reception room to the front which benefits from a bay window, wooden flooring and offers an abundance of space, perfect for entertaining. The kitchen is situated to the rear of the room and boasts built in wooden units, integrated appliances and provides space for a dining table.

The principal bedroom is located to the rear of the property and comprises built-in wardrobes, a stunning en-suite with shower and French doors that open on to the patio. There is an additional double bedroom at the front of the property which also boasts built-in wardrobes. A further bathroom with bath is located just off the principal bedroom.

The over 15 ft patio offers a brilliant outdoor space, excellent for al fresco dining in the warmer months.

The property also benefits from communal gardens.

We have been told this property has no cladding.