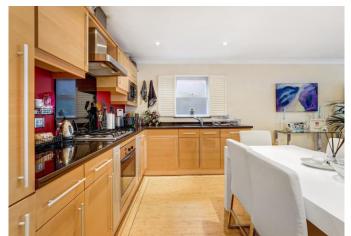

#### About this property

A fantastic two bedroom flat with off-street parking in a desirable location.

The property boasts a bright and spacious kitchen/reception room to the front which benefits from a bay window, wooden flooring and offers an abundance of space, perfect for entertaining. The kitchen is situated to the rear of the room and boasts built in wooden units, integrated appliances and provides space for a dining table.