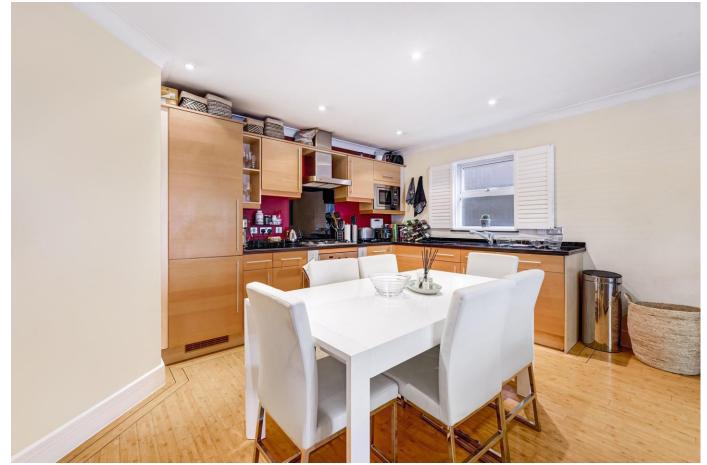

#### About this property

A fantastic two bedroom flat with off-street parking in a desirable location.

The property boasts a bright and spacious kitchen/reception room to the front which benefits from a bay window, wooden flooring and offers an abundance of space, perfect for entertaining. The kitchen is situated to the rear of the room and boasts built in wooden units, integrated appliances and provides space for a dining table.