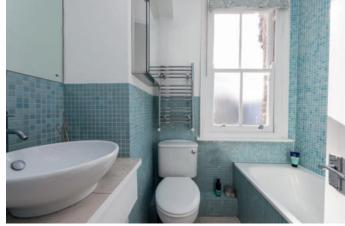

## About this property

Upon entering this charming two bedroom flat, towards the front of the property is the reception room, with a traditional fireplace and a large bay window allowing a wonderful amount of light to flood into the room. The two bedrooms are situated either side of the reception room. The master bedroom has built in storage and a bespoke fireplace. The light and airy bathroom is located next to the master bedroom. To the rear of the property is the kitchen/breakfast room with a range of wall and base units as well as integrated appliances and is filled with natural light through large windows. The kitchen also allows access to a private balcony, completing the property.