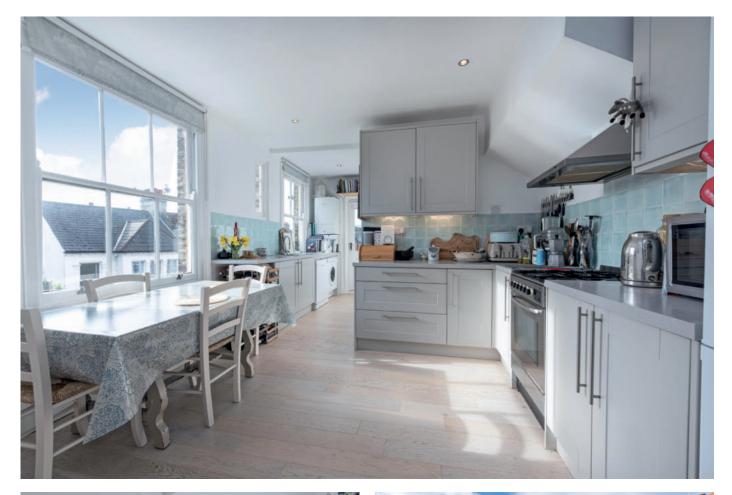

## About this property

Upon entering this charming two bedroom flat, towards the front of the property is the reception room, with a traditional fireplace and a large bay window allowing a wonderful amount of light to flood into the room. The two bedrooms are situated either side of the reception room. The master bedroom has built in storage and a bespoke fireplace. The light and airy bathroom is located next to the master bedroom. To the rear of the property is the kitchen/breakfast room with a range of wall and base units as well as integrated appliances and is filled with natural light through large windows. The kitchen also allows access to a private balcony, completing the property.