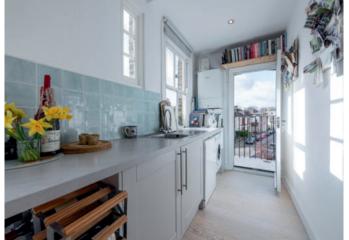

## About this property

Upon entering this charming two bedroom flat, towards the front of the property is the reception room, with a traditional fireplace and a large bay window allowing a wonderful amount of light to flood into the room. The two bedrooms are situated either side of the reception room. The master bedroom has built in storage and a bespoke fireplace. The light and airy bathroom is located next to the master bedroom. To the rear of the property is the kitchen/breakfast room with a range of wall and base units as well as integrated appliances and is filled with natural light through large windows. The kitchen also allows access to a private balcony, completing the property.