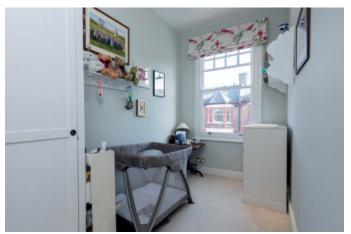

## About this property

Upon entering this charming two bedroom flat, towards the front of the property is the reception room, with a traditional fireplace and a large bay window allowing a wonderful amount of light to flood into the room. The two bedrooms are situated either side of the reception room. The master bedroom has built in storage and a bespoke fireplace. The light and airy bathroom is located next to the master bedroom. To the rear of the property is the kitchen/breakfast room with a range of wall and base units as well as integrated appliances and is filled with natural light through large windows. The kitchen also allows access to a private balcony, completing the property.