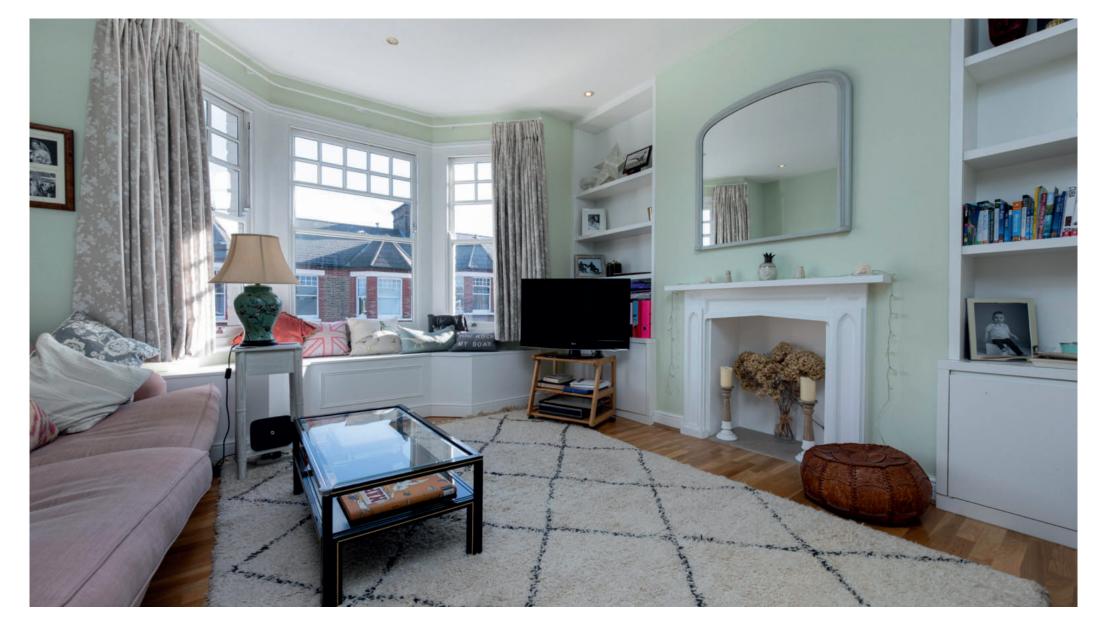

## About this property

Upon entering this charming two bedroom flat, towards the front of the property is the reception room, with a traditional fireplace and a large bay window allowing a wonderful amount of light to flood into the room. The two bedrooms are situated either side of the reception room. The master bedroom has built in storage and a bespoke fireplace. The light and airy bathroom is located next to the master bedroom. To the rear of the property is the kitchen/breakfast room with a range of wall and base units as well as integrated appliances and is filled with natural light through large windows. The kitchen also allows access to a private balcony, completing the property.