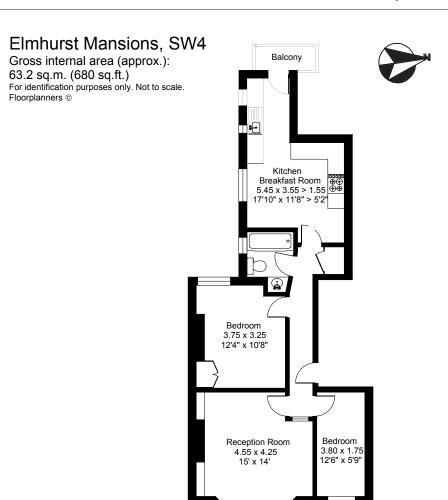

Charming two bedroom flat complete with own balcony

Kitchen/Breakfast room • Reception room • Two bedrooms • One bathroom • Balcony

## About this property

Upon entering this charming two bedroom flat, towards the front of the property is the reception room, with a traditional fireplace and a large bay window allowing a wonderful amount of light to flood into the room. The two bedrooms are situated either side of the reception room. The master bedroom has built in storage and a bespoke fireplace. The light and airy bathroom is located next to the master bedroom. To the rear of the property is the kitchen/breakfast room with a range of wall and base units as well as integrated appliances and is filled with natural light through large windows. The kitchen also allows access to a private balcony, completing the property.