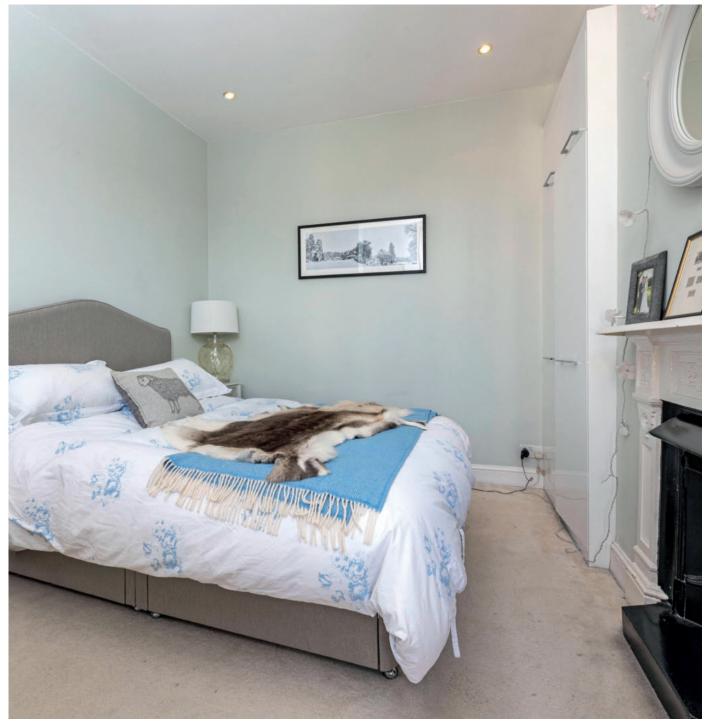

## About this property

Upon entering this charming two bedroom flat, towards the front of the property is the reception room, with a traditional fireplace and a large bay window allowing a wonderful amount of light to flood into the room. The two bedrooms are situated either side of the reception room. The master bedroom has built in storage and a bespoke fireplace. The light and airy bathroom is located next to the master bedroom. To the rear of the property is the kitchen/breakfast room with a range of wall and base units as well as integrated appliances and is filled with natural light through large windows. The kitchen also allows access to a private balcony, completing the property.