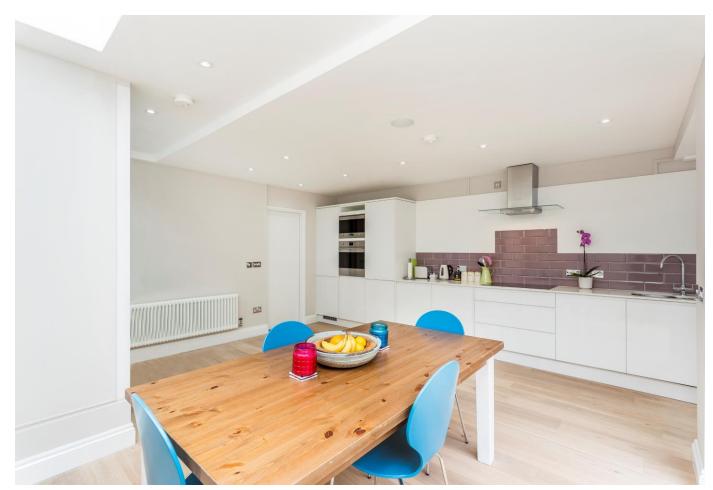

### About this property

Located just off Clapham Common is this immaculate and spacious three bedroom garden flat.

As you enter the property you are welcomed by the spacious and bright open-plan kitchen/reception which boasts modern fitted appliances, stone work surfaces wooden floors, and plenty of space. The stunningly designed garden is accessed via floor to

ceiling glass doors and has enough space for a table and chairs making it ideal for entertaining and al fresco dining.

Towards the front of the ground floor is the shower room, and two double bedrooms. The smaller of which can be used as a study and boasts direct access to the side courtyard.