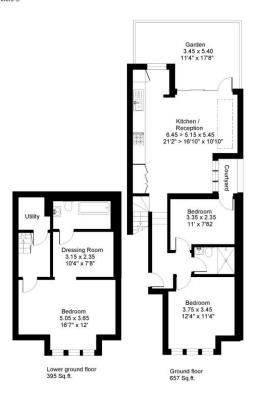

Gross internal area (approx.): 97.7 sq.m. (1052 sq.ft.) For identification purposes only. Not to scale. Floorplanners ©

Important Notice Savills, its clients and any joint agents give notice that 1: They are not authorised to make or give any representations or warranties in relation to the property either here or elsewhere, either on their own behalf or on behalf of their client or otherwise. They assume no responsibility for any statement that may be made in these particulars. These particulars do not form part of any offer or contract and must not be relied upon as statements or representations of fact. 2: Any areas, measurements or distances are approximate. The text, photographs and plans are for guidance only and are not necessarily comprehensive. It should not be assumed that the property has all necessary planning, building regulation or other consents and Savills have not tested any services, equipment or facilities. Purchasers must satisfy themselves by inspection or otherwise. 20210930ANTS