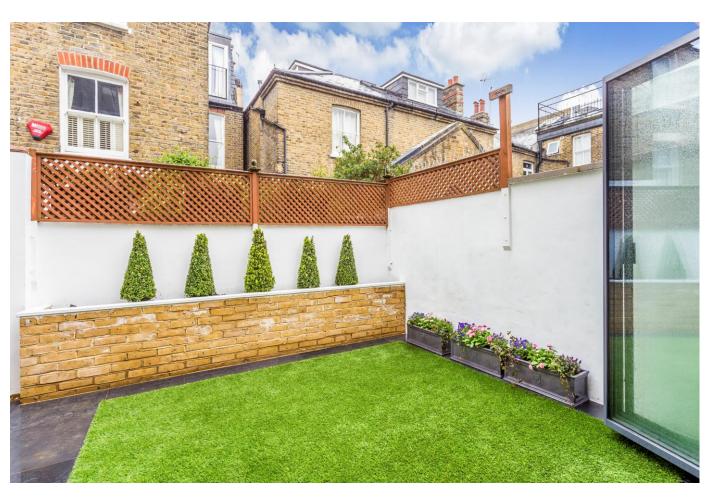

ceiling glass doors and has enough space for a table and chairs making it ideal for entertaining and al fresco dining.

Towards the front of the ground floor is the shower room, and two double bedrooms. The smaller of which can be used as a study and boasts direct access to the side courtyard.