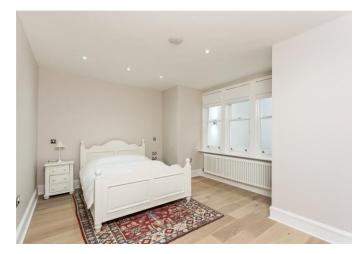

ceiling glass doors and has enough space for a table and chairs making it ideal for entertaining and al fresco dining.

Towards the front of the ground floor is the shower room, and two double bedrooms. The smaller of which can be used as a study and boasts direct access to the side courtyard.

The lower ground floor hosts the principal bedroom which benefits from large windows allowing natural light to fill the space and leads onto a spacious dressing room and en suite complete with a bath/shower.