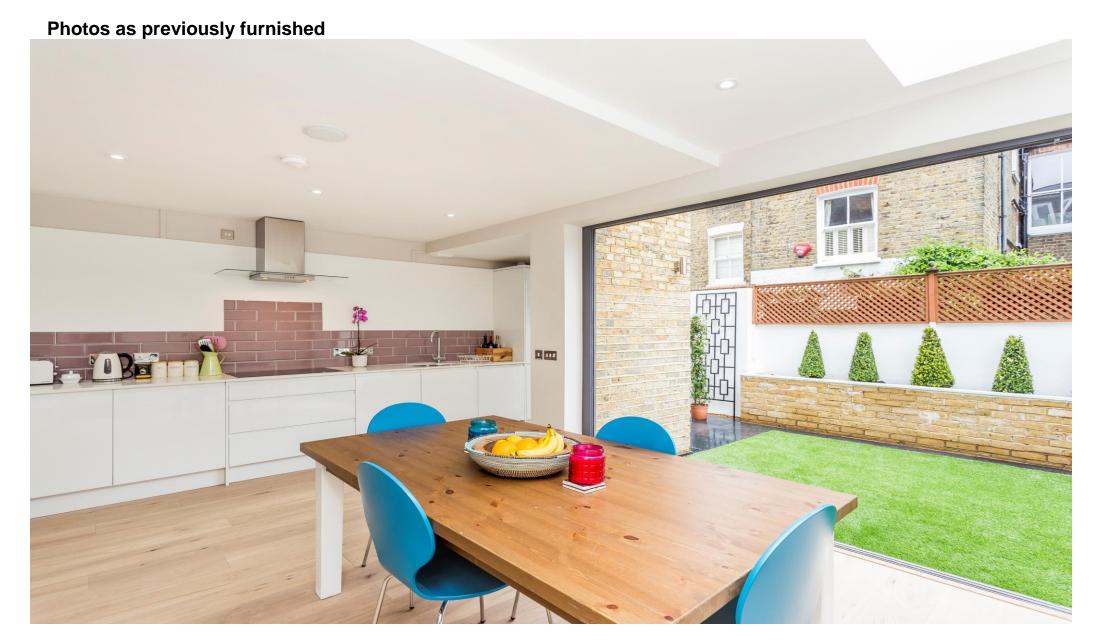

### About this property

Located just off Clapham Common is this immaculate and spacious three bedroom garden flat.

As you enter the property you are welcomed by the spacious and bright open-plan kitchen/reception which boasts modern fitted appliances, stone work surfaces wooden floors, and plenty of space. The stunningly designed garden is accessed via floor to

ceiling glass doors and has enough space for a table and chairs making it ideal for entertaining and al fresco dining.

Towards the front of the ground floor is the shower room, and two double bedrooms. The smaller of which can be used as a study and boasts direct access to the side courtyard.