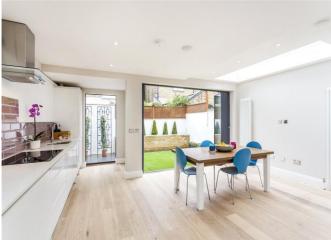

### About this property

Located just off Clapham Common is this immaculate and spacious three bedroom garden flat.

As you enter the property you are welcomed by the spacious and bright open-plan kitchen/reception which boasts modern fitted appliances, stone work surfaces wooden floors, and plenty of space. The stunningly designed garden is accessed via floor to

ceiling glass doors and has enough space for a table and chairs making it ideal for entertaining and al fresco dining.

Towards the front of the ground floor is the shower room, and two double bedrooms. The smaller of which can be used as a study and boasts direct access to the side courtyard.