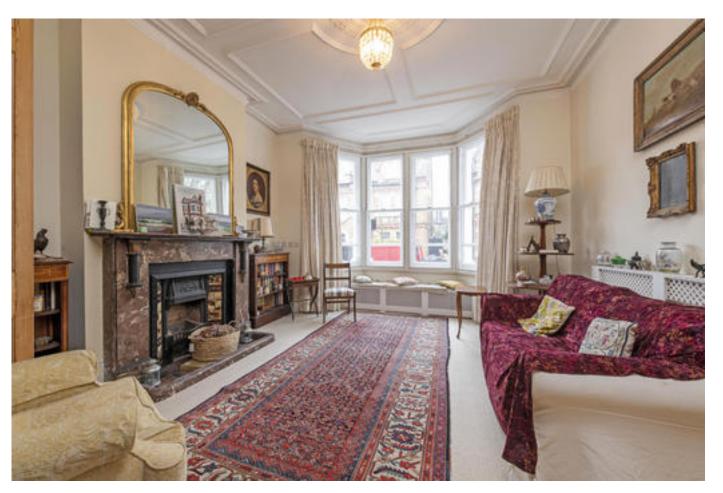

### About this property

A five bedroom family home covering in excess of 2440 sq ft close to Abbeville Road

You are welcomed on the right hand side by a bright and spacious double reception, which has the ability to be separated into two by library doors. The room features two fireplaces and a large bay window to the front, which allows the room to be bathed with natural light. Adjacent is the kitchen breakfast room which offers an abundance of space, a central island and modern units having been designed to allow for a large dining table. The kitchen in turn gives access to the 25ft paved garden, which is the perfect setting for al fresco dining in the warmer months. This floor also hosts a cloakroom.