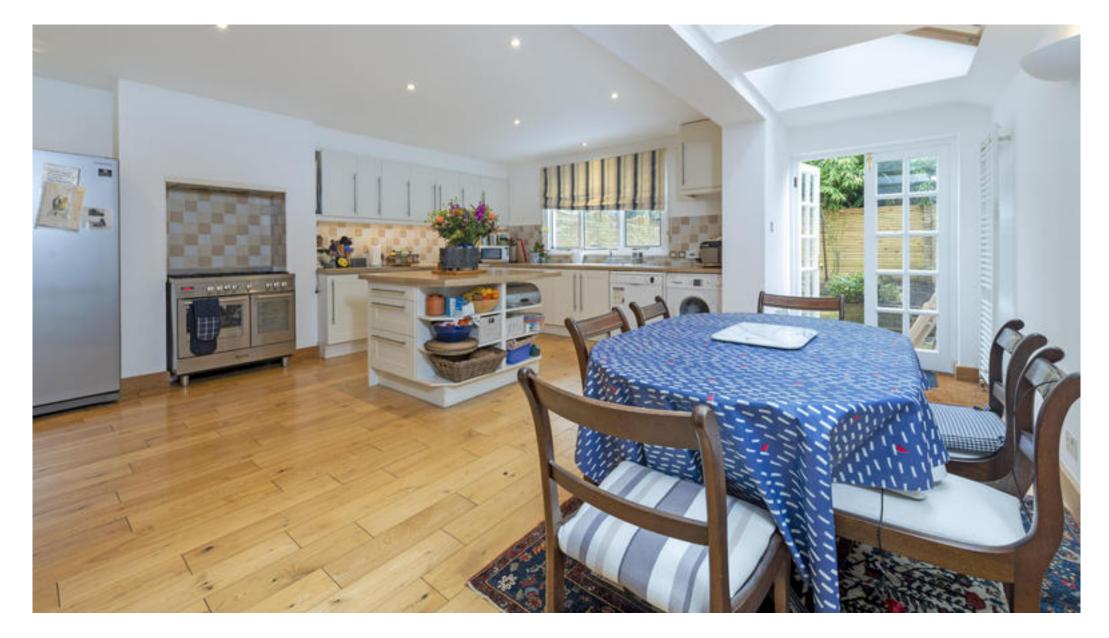

### About this property

A five bedroom family home covering in excess of 2440 sq ft close to Abbeville Road

You are welcomed on the right hand side by a bright and spacious double reception, which has the ability to be separated into two by library doors. The room features two fireplaces and a large bay window to the front, which allows the room to be bathed with natural light. Adjacent is the kitchen breakfast room which offers an abundance of space, a central island and modern units having been designed to allow for a large dining table. The kitchen in turn gives access to the 25ft paved garden, which is the perfect setting for al fresco dining in the warmer months. This floor also hosts a cloakroom.