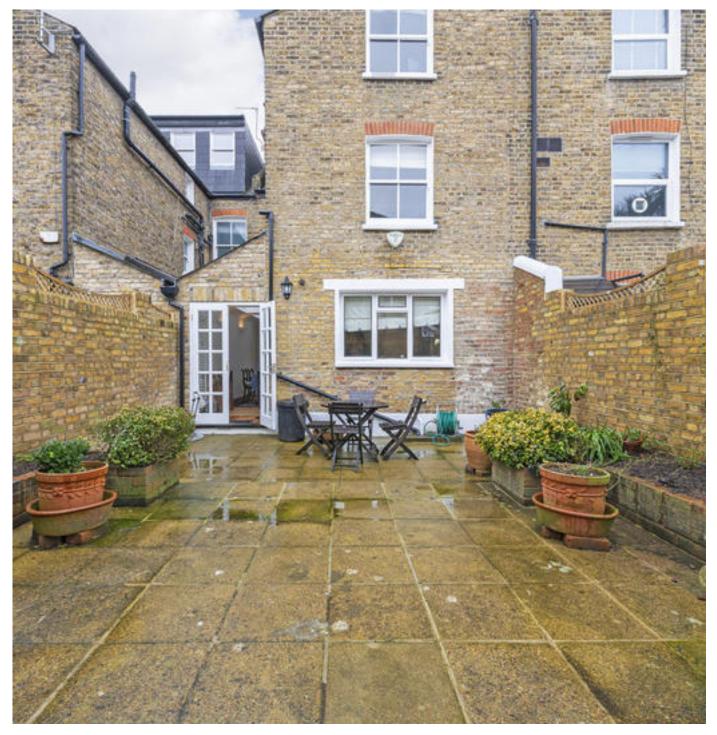

### About this property

A five bedroom family home covering in excess of 2440 sq ft close to Abbeville Road

You are welcomed on the right hand side by a bright and spacious double reception, which has the ability to be separated into two by library doors. The room features two fireplaces and a large bay window to the front, which allows the room to be bathed with natural light. Adjacent is the kitchen breakfast room which offers an abundance of space, a central island and modern units having been designed to allow for a large dining table. The kitchen in turn gives access to the 25ft paved garden, which is the perfect setting for al fresco dining in the warmer months. This floor also hosts a cloakroom.