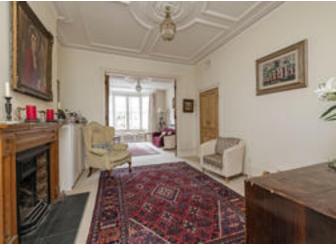

### About this property

A five bedroom family home covering in excess of 2440 sq ft close to Abbeville Road

You are welcomed on the right hand side by a bright and spacious double reception, which has the ability to be separated into two by library doors. The room features two fireplaces and a large bay window to the front, which allows the room to be bathed with natural light. Adjacent is the kitchen breakfast room which offers an abundance of space, a central island and modern units having been designed to allow for a large dining table. The kitchen in turn gives access to the 25ft paved garden, which is the perfect setting for al fresco dining in the warmer months. This floor also hosts a cloakroom.