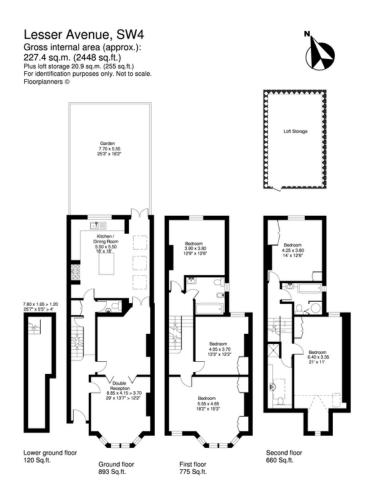

### About this property

A five bedroom family home covering in excess of 2440 sq ft close to Abbeville Road

You are welcomed on the right hand side by a bright and spacious double reception, which has the ability to be separated into two by library doors. The room features two fireplaces and a large bay window to the front, which allows the room to be bathed with natural light. Adjacent is the kitchen breakfast room which offers an abundance of space, a central island and modern units having been designed to allow for a large dining table. The kitchen in turn gives access to the 25ft paved garden, which is the perfect setting for al fresco dining in the warmer months. This floor also hosts a cloakroom.

The first floor hosts a large double bedroom to the front of the house which encompasses a beautiful bay window and built in wardrobes. A further two bedrooms are located on this floor as well as a family bathroom. The second floor features two additional bedrooms as well as a further two bathrooms.

The property also benefits from a basement and loft storage ideal for secondary storage.