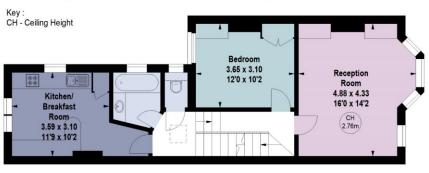

Gross internal area (approx) (Including Eaves Storage)

98.01 sq m / 1055 sq ft

**Eaves Storage** 

8.83 sq m / 95 sq ft

First Floor

Second Floor

**Entrance** 

For Identification Only. Not To Scale. © Click London Limited