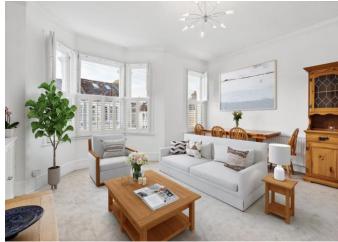

## About this property

This fantastic two bedroom flat boasts over 1000sqft of living space and is perfect for first time buyers.

The spacious reception room is located at the front of the property with a large bay window allowing plenty of natural light to flood the room. It also features alcove built-in shelving, bespoke cabinetry, plantation shutters and space for a large dining room table.

Please note the reception room furniture is CGI.