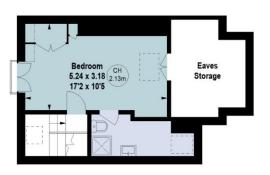

Adjacent to this is the second good sized bedroom with built-in storage with a bathroom and separate toilet towards the rear.

At the rear is the bright fully fitted kitchen with integrated appliances and plenty of storage space. A small breakfast bar provides another dining space.

Completing the accommodation on the second floor is the tasteful principle bedroom with fitted wardrobes, juliet balcony, en suite shower room and access to the large eaves storage.

There is also potential to extend and add a third bedroom and/or roof terrace at second floor level (STPP).

Gross internal area (approx) (Including Eaves Storage)

98.01 sq m / 1055 sq ft

**Eaves Storage** 

8.83 sq m / 95 sq ft

First Floor

Second Floor

**Entrance** 

For Identification Only. Not To Scale. © Click London Limited