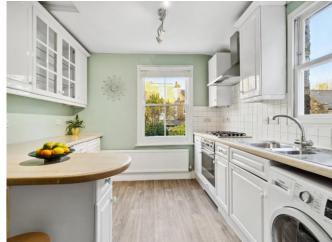

Adjacent to this is the second good sized bedroom with built-in storage with a bathroom and separate toilet towards the rear.

At the rear is the bright fully fitted kitchen with integrated appliances and plenty of storage space. A small breakfast bar provides another dining space.