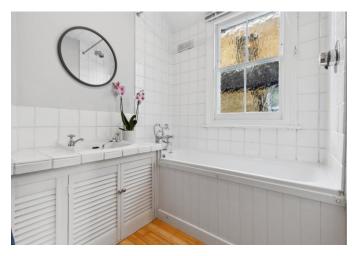

Adjacent to this is the second good sized bedroom with built-in storage with a bathroom and separate toilet towards the rear.

At the rear is the bright fully fitted kitchen with integrated appliances and plenty of storage space. A small breakfast bar provides another dining space.