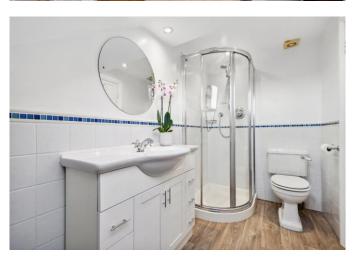

Adjacent to this is the second good sized bedroom with built-in storage with a bathroom and separate toilet towards the rear.

At the rear is the bright fully fitted kitchen with integrated appliances and plenty of storage space. A small breakfast bar provides another dining space.

Completing the accommodation on the second floor is the tasteful principle bedroom with fitted wardrobes, juliet balcony, en suite shower room and access to the large eaves storage.

There is also potential to extend and add a third bedroom and/or roof terrace at second floor level (STPP).