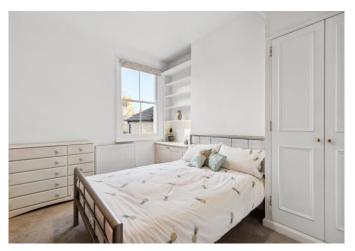

Adjacent to this is the second good sized bedroom with built-in storage with a bathroom and separate toilet towards the rear.

At the rear is the bright fully fitted kitchen with integrated appliances and plenty of storage space. A small breakfast bar provides another dining space.