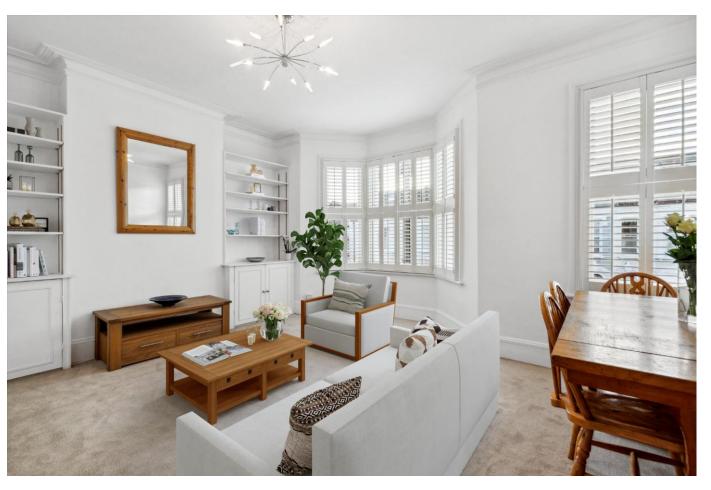

## About this property

This fantastic two bedroom flat boasts over 1000sqft of living space and is perfect for first time buyers.

The spacious reception room is located at the front of the property with a large bay window allowing plenty of natural light to flood the room. It also features alcove built-in shelving, bespoke cabinetry, plantation shutters and space for a large dining room table.

Please note the reception room furniture is CGI.