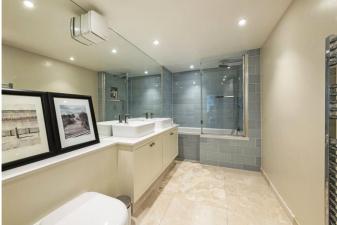

The reception room is located nearby, benefitting from a comfortable seating area and french doors allowing direct access to the private garden. A sizeable, recently refurbished bathroom benefits from twin sinks and a joint shower and bath, completing the lower ground floor. Bedroom accommodation is situated on the raised ground floor. The primary double bedroom benefits from built-in wardrobes, a fireplace and a window wall allowing the room to be filled with natural light.

The second recently refurbished bathroom is located nearby and two further double bedrooms also benefit from fitted wardrobes and shelves, completing the property.

Tenure Share of Freehold

Local Authority Wandsworth