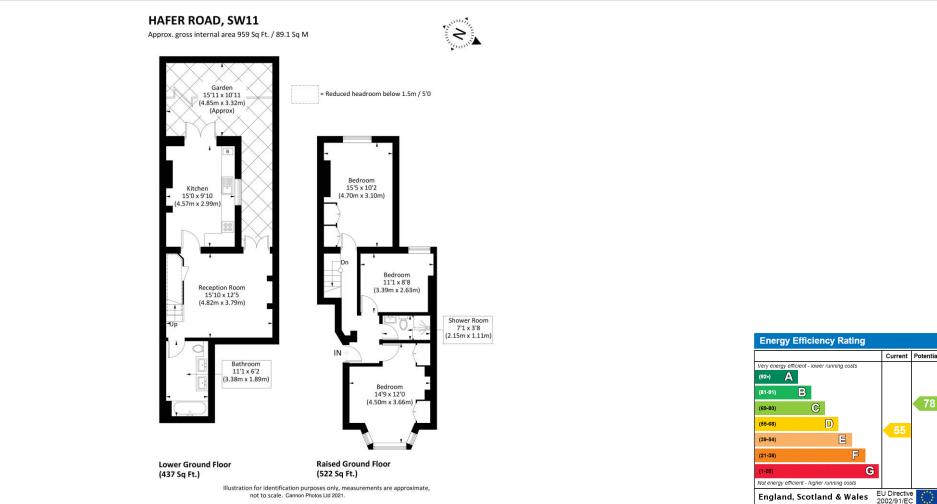

The kitchen occupies the rear of the property on the lower ground floor with fully integrated appliances, plenty of built in storage and french doors providing direct access to the garden that has been completely gutted and redone in 2016.

The reception room is located nearby, benefitting from a comfortable seating area and french doors allowing direct access to the private garden. A sizeable, recently refurbished bathroom benefits from twin sinks and a joint shower and bath, completing the lower ground floor. Bedroom accommodation is situated on the raised ground floor. The primary double bedroom benefits from built-in wardrobes, a fireplace and a window wall allowing the room to be filled with natural light.

The second recently refurbished bathroom is located nearby and two further double bedrooms also benefit from fitted wardrobes and shelves, completing the property.

Tenure Share of Freehold

Local Authority Wandsworth

Energy Performance EPC Rating = D