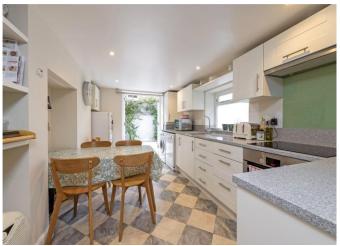

The kitchen occupies the rear of the property on the lower ground floor with fully integrated appliances, plenty of built in storage and french doors providing direct access to the garden that has been completely gutted and redone in 2016.