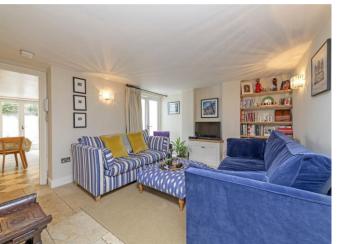

The reception room is located nearby, benefitting from a comfortable seating area and french doors allowing direct access to the private garden. A sizeable, recently refurbished bathroom benefits from twin sinks and a joint shower and bath, completing the lower ground floor. Bedroom accommodation is situated on the raised ground floor. The primary double bedroom benefits from built-in wardrobes, a fireplace and a window wall allowing the room to be filled with natural light.