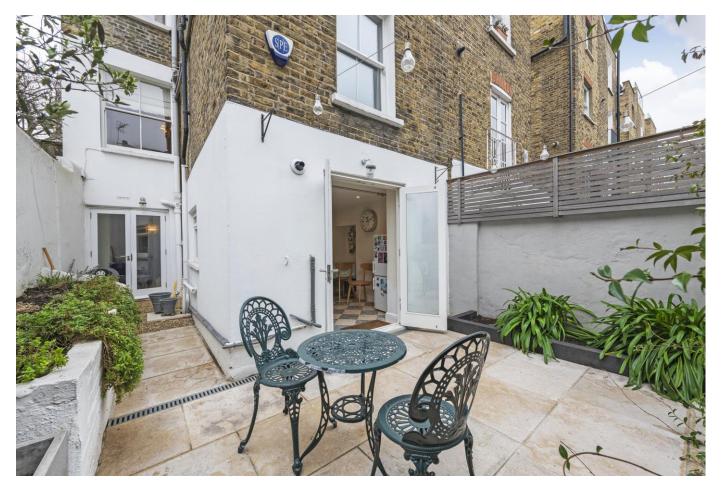

The kitchen occupies the rear of the property on the lower ground floor with fully integrated appliances, plenty of built in storage and french doors providing direct access to the garden that has been completely gutted and redone in 2016.

The reception room is located nearby, benefitting from a comfortable seating area and french doors allowing direct access to the private garden. A sizeable, recently refurbished bathroom benefits from twin sinks and a joint shower and bath, completing the lower ground floor. Bedroom accommodation is situated on the raised ground floor. The primary double bedroom benefits from built-in wardrobes, a fireplace and a window wall allowing the room to be filled with natural light.