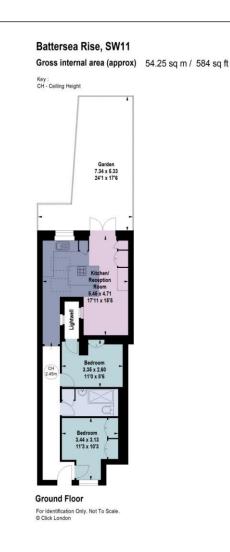

## About this property

This wonderful, ground floor flat is well-presented and has natural lighting throughout creating a bright and airy ambience. Upon entering, there's a narrow hallway with both bedrooms and the modern family bathroom situated to the right. Both bedrooms include useful, built-in storage, with one also accessible to the lightwell.

To the rear of the property is the lovely, open-plan kitchen and reception area. The kitchen is fully fitted with modern, integrated appliances and has been cleverly designed to fit an island and a substantial living area. The area is perfect for entertaining or family time. The room is flooded with terrific lighting from the skylights and the double, French doors that lead out onto the south facing garden. The garden features lawn and decking; a wonderful spot for alfresco dining during the sunnier months.