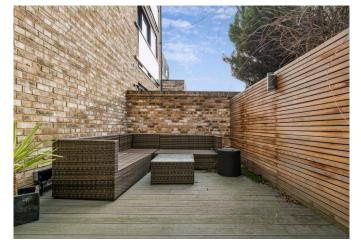

To the rear of the property is the lovely, open-plan kitchen and reception area. The kitchen is fully fitted with modern, integrated appliances and has been cleverly designed to fit an island and a substantial living area. The area is perfect for entertaining or family time. The room is flooded with terrific lighting from the skylights and the double, French doors that lead out onto the south facing garden. The garden features lawn and decking; a wonderful spot for alfresco dining during the sunnier months.