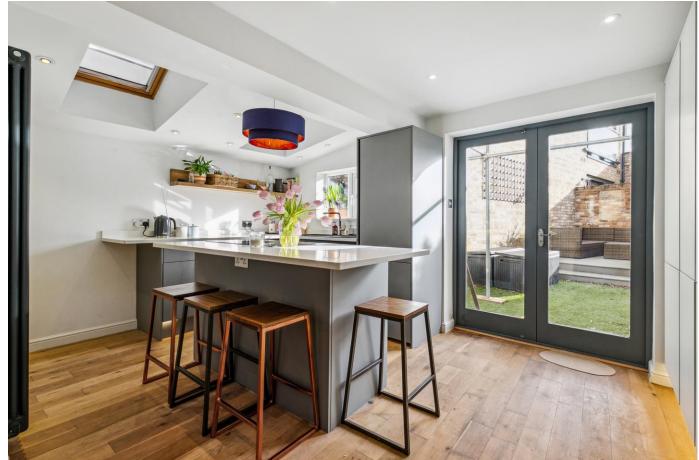

To the rear of the property is the lovely, open-plan kitchen and reception area. The kitchen is fully fitted with modern, integrated appliances and has been cleverly designed to fit an island and a substantial living area. The area is perfect for entertaining or family time. The room is flooded with terrific lighting from the skylights and the double, French doors that lead out onto the south facing garden. The garden features lawn and decking; a wonderful spot for alfresco dining during the sunnier months.