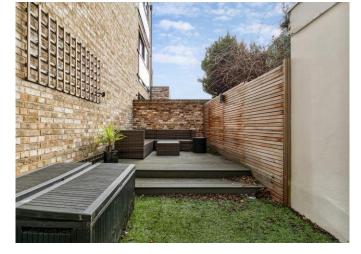

To the rear of the property is the lovely, open-plan kitchen and reception area. The kitchen is fully fitted with modern, integrated appliances and has been cleverly designed to fit an island and a substantial living area. The area is perfect for entertaining or family time. The room is flooded with terrific lighting from the skylights and the double, French doors that lead out onto the south facing garden. The garden features lawn and decking; a wonderful spot for alfresco dining during the sunnier months.