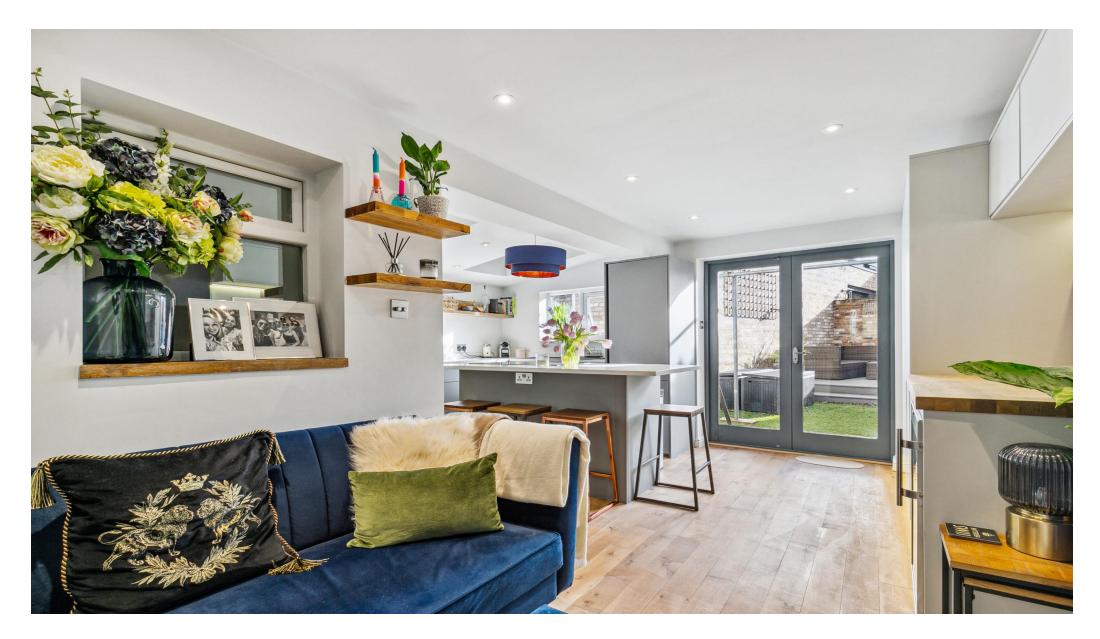

To the rear of the property is the lovely, open-plan kitchen and reception area. The kitchen is fully fitted with modern, integrated appliances and has been cleverly designed to fit an island and a substantial living area. The area is perfect for entertaining or family time. The room is flooded with terrific lighting from the skylights and the double, French doors that lead out onto the south facing garden. The garden features lawn and decking; a wonderful spot for alfresco dining during the sunnier months.