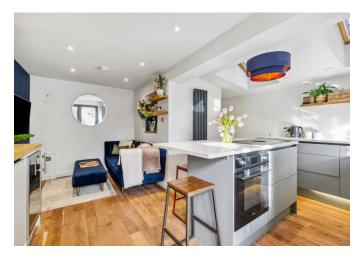

To the rear of the property is the lovely, open-plan kitchen and reception area. The kitchen is fully fitted with modern, integrated appliances and has been cleverly designed to fit an island and a substantial living area. The area is perfect for entertaining or family time. The room is flooded with terrific lighting from the skylights and the double, French doors that lead out onto the south facing garden. The garden features lawn and decking; a wonderful spot for alfresco dining during the sunnier months.