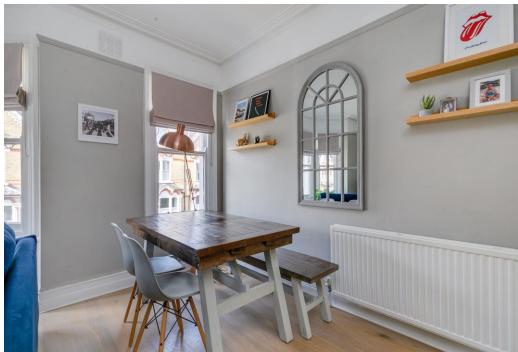

Towards the front of the property is the bright and spacious reception room fitted with a large bay window and separate sash window. The fireplace has been tiled and made a feature in the room and is flanked by display shelving to the left. The right hand portion of this room is used as a larger dining space, perfect for entertaining.