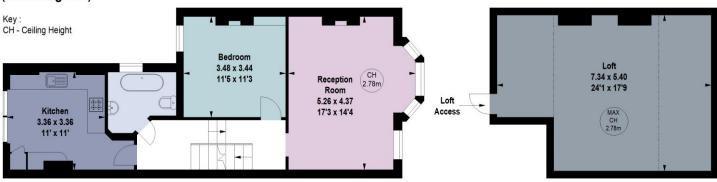

# **Broomwood Road, SW11**

Gross internal area (approx) (Including Loft) Gross internal area (approx) 118.73 sq m / 1278 sq ft

83.05 sq m / 894 sq ft

(Excluding Loft)

First Floor Loft

**Ground Floor Entrance** 

For Identification Only. Not To Scale.

© Click London Limited

Second Floor

Important Notice Savills, its clients and any joint agents give notice that 1: They are not authorised to make or give any representations or warranties in relation to the property either here or elsewhere, either on their own behalf or on behalf of their client or otherwise. They assume no responsibility for any statement that may be made in these particulars. These particulars do not form part of any offer or contract and must not be relied upon as statements or representations of fact. 2: Any areas, measurements or distances are approximate. The text, photographs and plans are for guidance only and are not necessarily comprehensive. It should not be assumed that the property has all necessary planning, building regulation or other consents and Savills have not tested any services, equipment or facilities. Purchasers must satisfy themselves by inspection or otherwise. 20220328AHAL