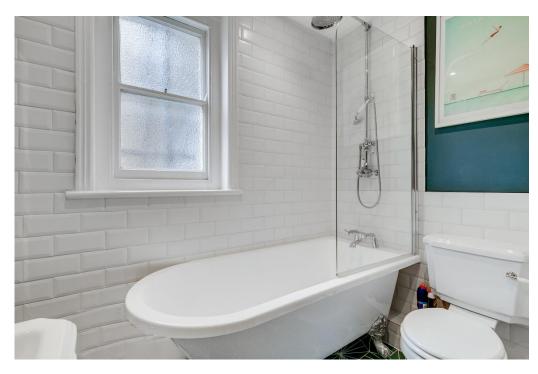

Adjacent to this is a bedroom/ reception room, this is currently laid out as a playroom but has great potential to be either a bedroom, home office or second reception room. In-between the kitchen and the reception room is the family bathroom fitted with free standing bath and overhead shower. The second floor completes the accommodation, providing two further bedrooms, one of which fitted with built in wardrobes.