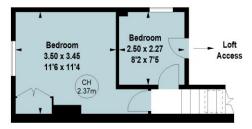

Adjacent to this is a bedroom/ reception room, this is currently laid out as a playroom but has great potential to be either a bedroom, home office or second reception room. In-between the kitchen and the reception room is the family bathroom fitted with free standing bath and overhead shower. The second floor completes the accommodation, providing two further bedrooms, one of which fitted with built in wardrobes.

# **Broomwood Road, SW11**

Gross internal area (approx) (Including Loft) Gross internal area (approx) 118.73 sq m / 1278 sq ft

83.05 sq m / 894 sq ft

(Excluding Loft)

First Floor Loft

**Ground Floor Entrance** 