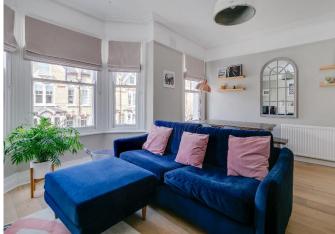

Towards the front of the property is the bright and spacious reception room fitted with a large bay window and separate sash window. The fireplace has been tiled and made a feature in the room and is flanked by display shelving to the left. The right hand portion of this room is used as a larger dining space, perfect for entertaining.