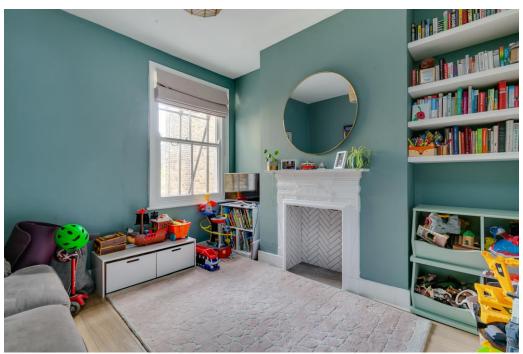

Adjacent to this is a bedroom/ reception room, this is currently laid out as a playroom but has great potential to be either a bedroom, home office or second reception room. In-between the kitchen and the reception room is the family bathroom fitted with free standing bath and overhead shower. The second floor completes the accommodation, providing two further bedrooms, one of which fitted with built in wardrobes.