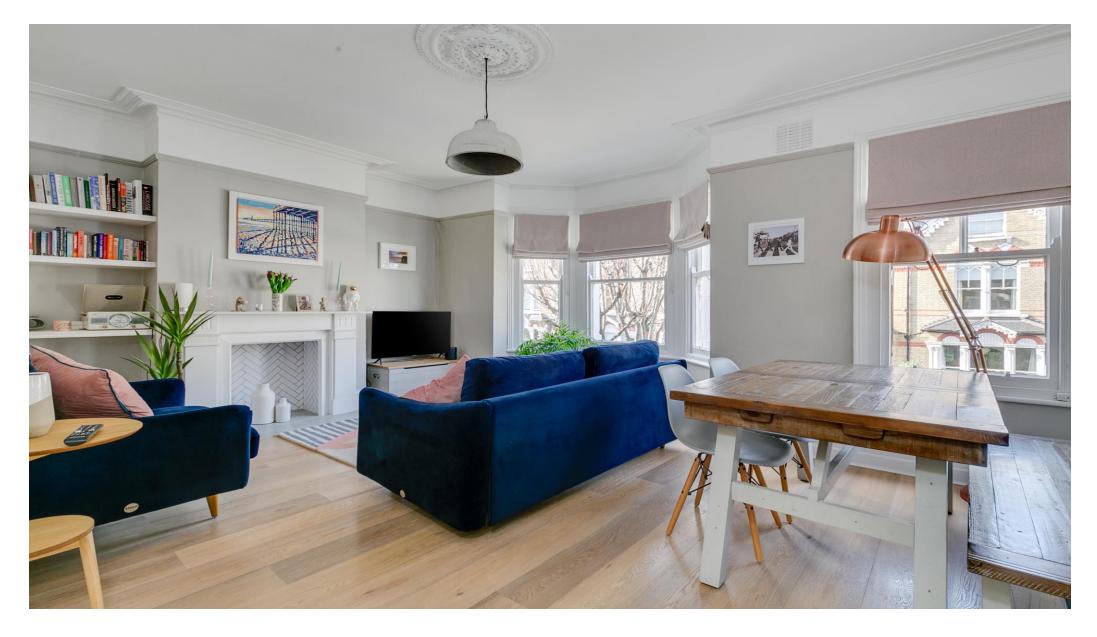

Towards the front of the property is the bright and spacious reception room fitted with a large bay window and separate sash window. The fireplace has been tiled and made a feature in the room and is flanked by display shelving to the left. The right hand portion of this room is used as a larger dining space, perfect for entertaining.

Adjacent to this is a bedroom/ reception room, this is currently laid out as a playroom but has great potential to be either a bedroom, home office or second reception room. In-between the kitchen and the reception room is the family bathroom fitted with free standing bath and overhead shower. The second floor completes the accommodation, providing two further bedrooms, one of which fitted with built in wardrobes.