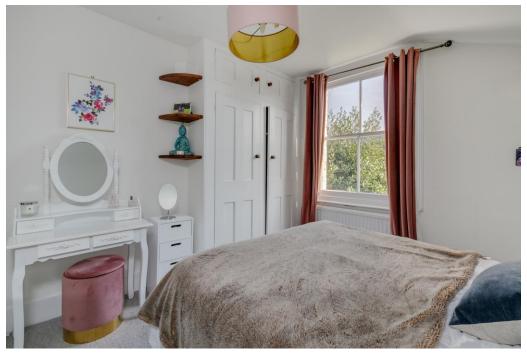

Adjacent to this is a bedroom/ reception room, this is currently laid out as a playroom but has great potential to be either a bedroom, home office or second reception room. In-between the kitchen and the reception room is the family bathroom fitted with free standing bath and overhead shower. The second floor completes the accommodation, providing two further bedrooms, one of which fitted with built in wardrobes.