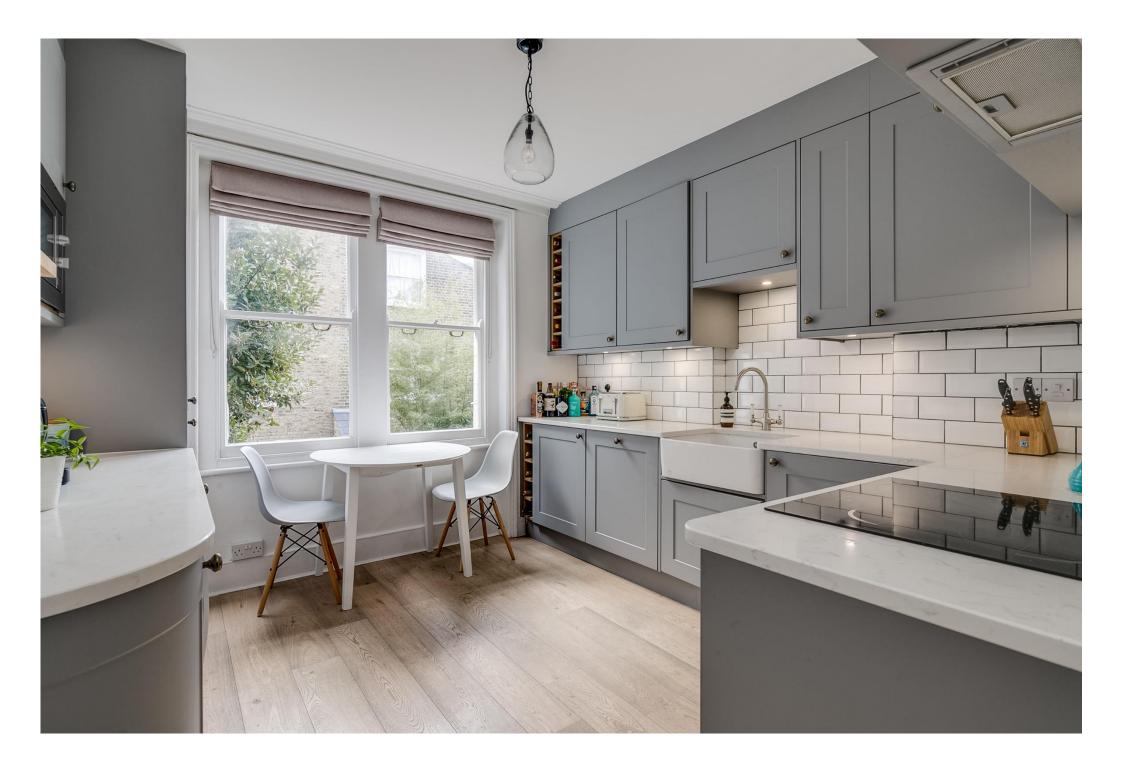

### About this property

Situated on the first and second floors of this pretty Victorian Terrace is this three bedroom, split-level flat.

The stairs lead you into the heart of the flat, providing access to all rooms. To the rear of the property is the stylish kitchen fitted with two vast sash windows filling the room with light and a variety of integrated appliances such as a wine fridge, glass hob and built-in microwave.