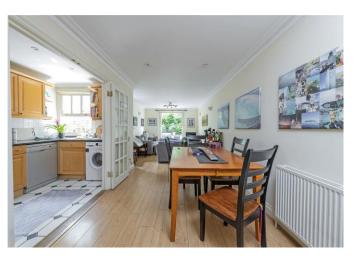

#### About this property

A rare opportunity to purchase a stunning three bed three bath house within a gated mews a stone's throw from Clapham Common.

Situated in this highly sought after mews the property comprises to the front a garage which has built in cupboards and currently used by the current occupiers as a study. Adjacent is the kitchen with Shaker style units and a large window overlooking the garden. To the rear of the house is the open plan dining/ reception room with French doors leading onto the paved south facing patio garden ideal for entertaining.