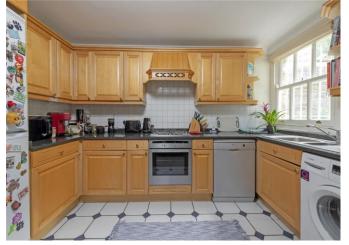

#### About this property

A rare opportunity to purchase a stunning three bed three bath house within a gated mews a stone's throw from Clapham Common.

Situated in this highly sought after mews the property comprises to the front a garage which has built in cupboards and currently used by the current occupiers as a study. Adjacent is the kitchen with Shaker style units and a large window overlooking the garden. To the rear of the house is the open plan dining/ reception room with French doors leading onto the paved south facing patio garden ideal for entertaining.