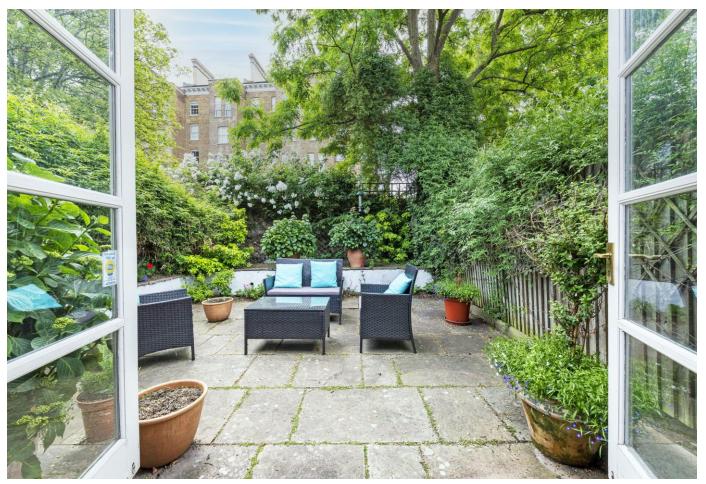

#### About this property

A rare opportunity to purchase a stunning three bed three bath house within a gated mews a stone's throw from Clapham Common.

Situated in this highly sought after mews the property comprises to the front a garage which has built in cupboards and currently used by the current occupiers as a study. Adjacent is the kitchen with Shaker style units and a large window overlooking the garden. To the rear of the house is the open plan dining/ reception room with French doors leading onto the paved south facing patio garden ideal for entertaining.