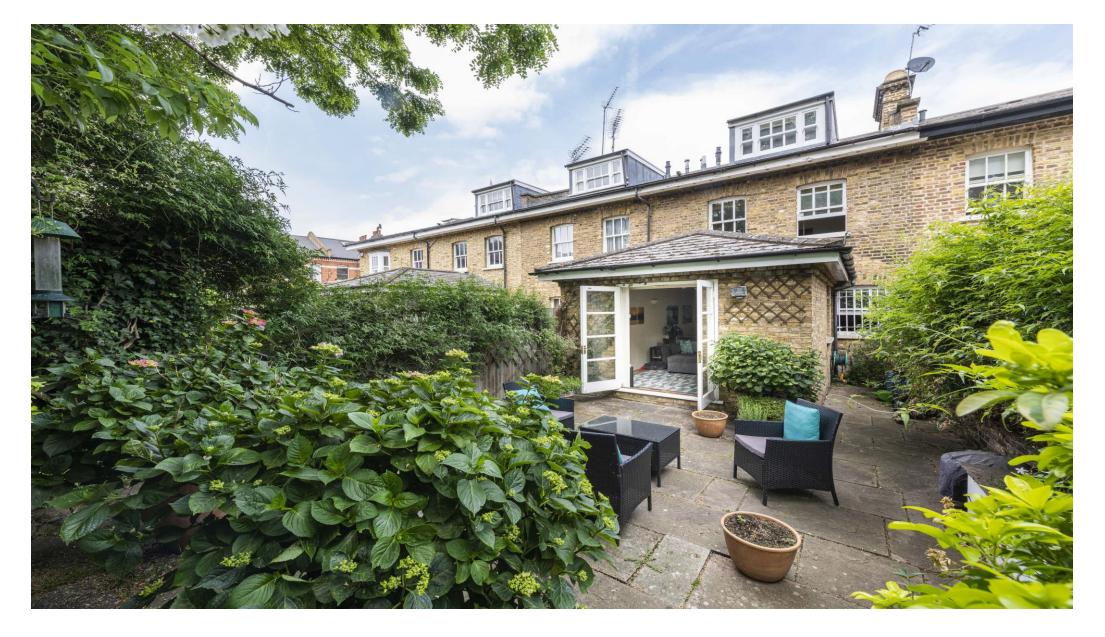

#### About this property

A rare opportunity to purchase a stunning three bed three bath house within a gated mews a stone's throw from Clapham Common.

Situated in this highly sought after mews the property comprises to the front a garage which has built in cupboards and currently used by the current occupiers as a study. Adjacent is the kitchen with Shaker style units and a large window overlooking the garden. To the rear of the house is the open plan dining/ reception room with French doors leading onto the paved south facing patio garden ideal for entertaining.