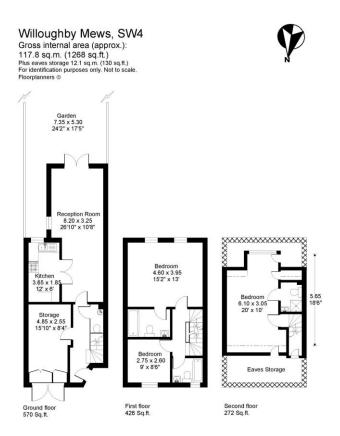

#### About this property

A rare opportunity to purchase a stunning three bed three bath house within a gated mews a stone's throw from Clapham Common.

Situated in this highly sought after mews the property comprises to the front a garage which has built in cupboards and currently used by the current occupiers as a study. Adjacent is the kitchen with Shaker style units and a large window overlooking the garden. To the rear of the house is the open plan dining/ reception room with French doors leading onto the paved south facing patio garden ideal for entertaining.

On the first floor is the principal bedroom with a bank of fitted wardrobes and an en-suite bathroom. There is a further double bedroom on this floor as well as a family bathroom. The second floor boasts a further double bedroom with en-suite bathroom as well as providing eaves storage