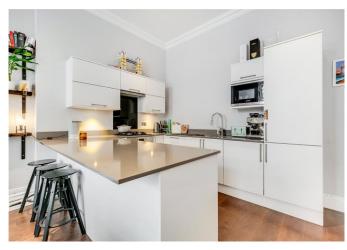

The property opens up into a spacious open-plan kitchen, living and dining room, which boasts high ceilings and large sash windows allowing natural light to fill the room.

The open-plan kitchen has fully integrated modern Bosch appliances and plenty of storage space throughout.