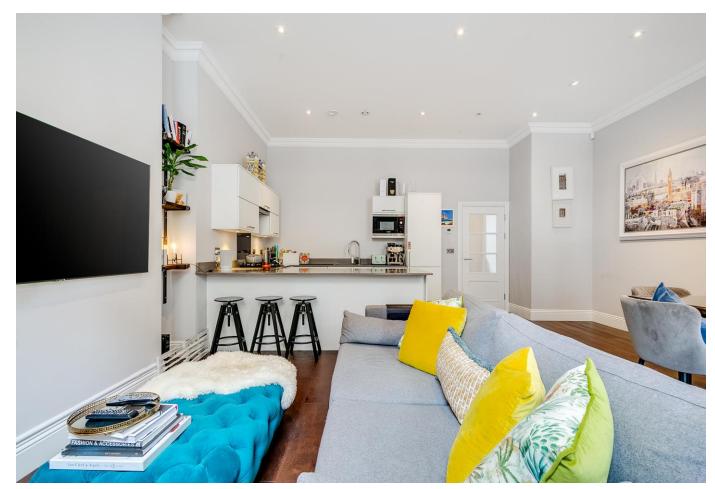

## About this property

This impeccable two bedroom first floor apartment has a private landscaped roof terrace, underfloor heating throughout and boasts 898 sq ft of living space.

As you enter the property the modern bathroom is located on the left and the two spacious double bedrooms can be found on the right. Each bedroom has direct access onto the large private roof terrace which has outside seating and electricity supply, perfect for entertaining.

The property opens up into a spacious open-plan kitchen, living and dining room, which boasts high ceilings and large sash windows allowing natural light to fill the room.

The open-plan kitchen has fully integrated modern Bosch appliances and plenty of storage space throughout.