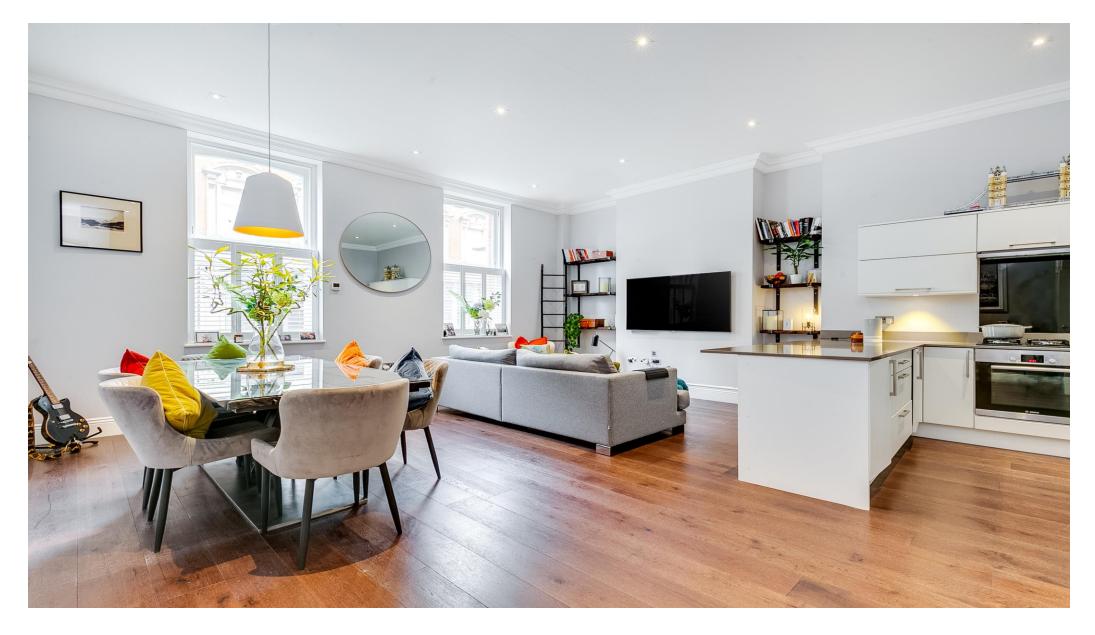

## About this property

This impeccable two bedroom first floor apartment has a private landscaped roof terrace, underfloor heating throughout and boasts 898 sq ft of living space.

As you enter the property the modern bathroom is located on the left and the two spacious double bedrooms can be found on the right. Each bedroom has direct access onto the large private roof terrace which has outside seating and electricity supply, perfect for entertaining.

The property opens up into a spacious open-plan kitchen, living and dining room, which boasts high ceilings and large sash windows allowing natural light to fill the room.

The open-plan kitchen has fully integrated modern Bosch appliances and plenty of storage space throughout.