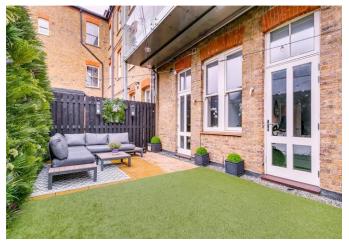

## About this property

This impeccable two bedroom first floor apartment has a private landscaped roof terrace, underfloor heating throughout and boasts 898 sq ft of living space.

As you enter the property the modern bathroom is located on the left and the two spacious double bedrooms can be found on the right. Each bedroom has direct access onto the large private roof terrace which has outside seating and electricity supply, perfect for entertaining.

The property opens up into a spacious open-plan kitchen, living and dining room, which boasts high ceilings and large sash windows allowing natural light to fill the room.

The open-plan kitchen has fully integrated modern Bosch appliances and plenty of storage space throughout.