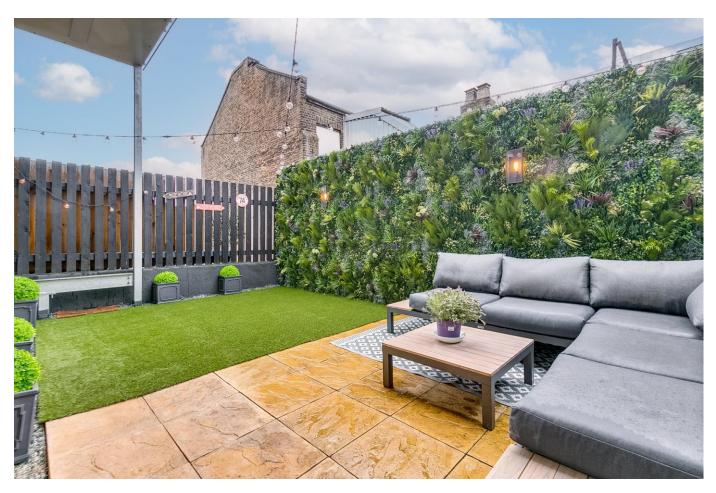

## About this property

This impeccable two bedroom first floor apartment has a private landscaped roof terrace, underfloor heating throughout and boasts 898 sq ft of living space.

As you enter the property the modern bathroom is located on the left and the two spacious double bedrooms can be found on the right. Each bedroom has direct access onto the large private roof terrace which has outside seating and electricity supply, perfect for entertaining.