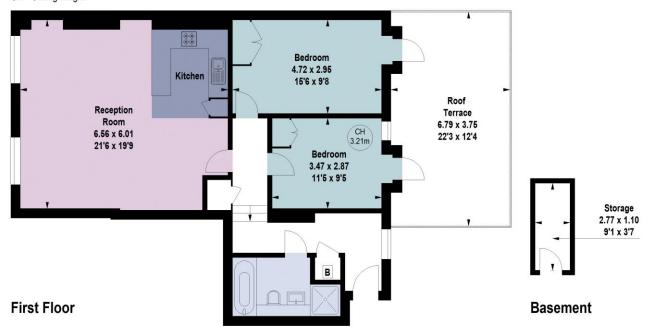

## About this property

This impeccable two bedroom first floor apartment has a private landscaped roof terrace, underfloor heating throughout and boasts 898 sq ft of living space.

As you enter the property the modern bathroom is located on the left and the two spacious double bedrooms can be found on the right. Each bedroom has direct access onto the large private roof terrace which has outside seating and electricity supply, perfect for entertaining.

The property also benefits from a large private basement.

**●**nThe/Market.com

St John's Road, SW11 Gross internal area (approx)

(Including Storage)

Storage

CH - Ceiling Height

86.49 sq m / 931 sq ft

3.07 sq m / 33 sq ft

**Energy Efficiency Rating** Current Very energy efficient - lower running costs B 72 (55-68) (39-54) (21-38) G Not energy efficient - higher running costs England, Scotland & Wales