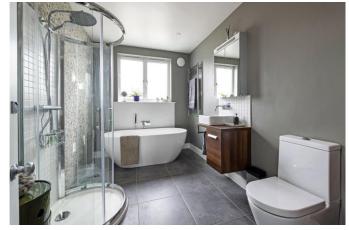

The first floor hosts a spacious double bedroom to the front of the house which benefits from built in wardrobes and is bathed with natural light from the two double windows. This floor also comprises another double bedroom and a modern bathroom featuring a walk in shower as well as a separate cloak room. The second floor mirrors the first and also hosts a spacious double bedroom to the front of the house and an additional double bedroom and bathroom with both a bath and shower to the rear.