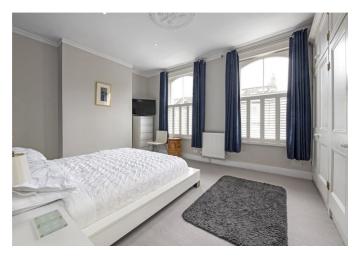

The first floor hosts a spacious double bedroom to the front of the house which benefits from built in wardrobes and is bathed with natural light from the two double windows. This floor also comprises another double bedroom and a modern bathroom featuring a walk in shower as well as a separate cloak room. The second floor mirrors the first and also hosts a spacious double bedroom to the front of the house and an additional double bedroom and bathroom with both a bath and shower to the rear.