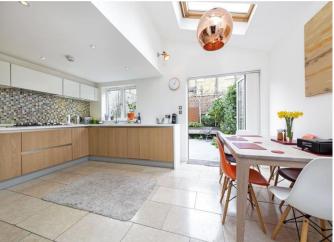

### About this property

A superb four bedroom family home with a wonderful paved garden.

The property has been updated and extended by the current owners to a very high specification. As you enter the property you are welcomed on the right hand side by the wonderful double reception room. The room is filled with natural light from the bay window and benefits from wooden flooring throughout, two decorative fireplaces, built in shelves and a built in dwarf cupboard. Adjacent is the kitchen which encompasses built in units

and integrated Siemens appliances, it has also been cleverly designed to allow space for a dining table. The kitchen also offers access to the garden through bi folding doors. The garden has been landscaped with garden lighting and mature plants and is the perfect space to relax in the sunnier months.