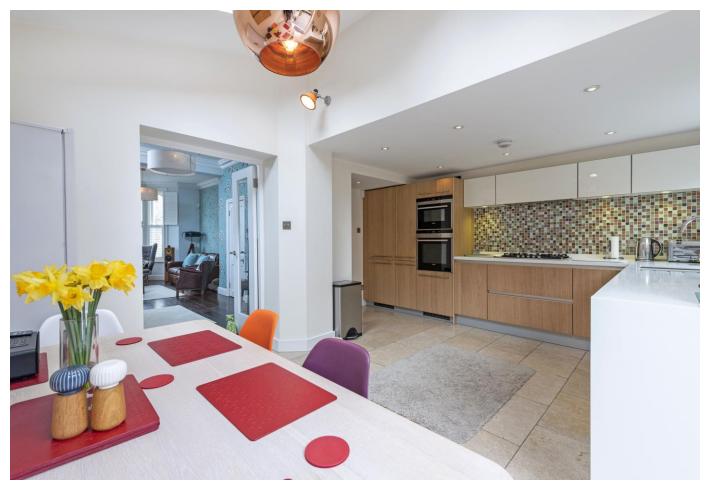

### About this property

A superb four bedroom family home with a wonderful paved garden.

The property has been updated and extended by the current owners to a very high specification. As you enter the property you are welcomed on the right hand side by the wonderful double reception room. The room is filled with natural light from the bay window and benefits from wooden flooring throughout, two decorative fireplaces, built in shelves and a built in dwarf cupboard. Adjacent is the kitchen which encompasses built in units

and integrated Siemens appliances, it has also been cleverly designed to allow space for a dining table. The kitchen also offers access to the garden through bi folding doors. The garden has been landscaped with garden lighting and mature plants and is the perfect space to relax in the sunnier months.