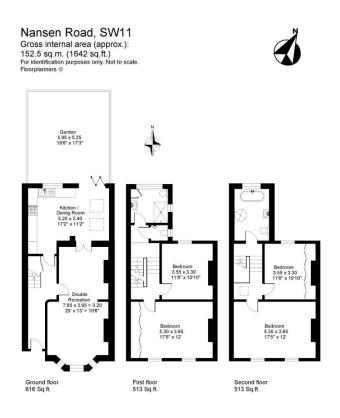

An excellent four bedroom home close to Clapham Common

Double Reception Room • Kitchen/Dining Room • Four Bedrooms • Two Bathrooms • Garden

### About this property

A superb four bedroom family home with a wonderful paved garden.

The property has been updated and extended by the current owners to a very high specification. As you enter the property you are welcomed on the right hand side by the wonderful double reception room. The room is filled with natural light from the bay window and benefits from wooden flooring throughout, two decorative fireplaces, built in shelves and a built in dwarf cupboard. Adjacent is the kitchen which encompasses built in units

and integrated Siemens appliances, it has also been cleverly designed to allow space for a dining table. The kitchen also offers access to the garden through bi folding doors. The garden has been landscaped with garden lighting and mature plants and is the perfect space to relax in the sunnier months.

The first floor hosts a spacious double bedroom to the front of the house which benefits from built in wardrobes and is bathed with natural light from the two double windows. This floor also comprises another double bedroom and a modern bathroom featuring a walk in shower as well as a separate cloak room. The second floor mirrors the first and also hosts a spacious double bedroom to the front of the house and an additional double bedroom and bathroom with both a bath and shower to the rear.