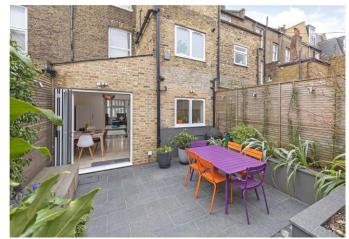

### About this property

A superb four bedroom family home with a wonderful paved garden.

The property has been updated and extended by the current owners to a very high specification. As you enter the property you are welcomed on the right hand side by the wonderful double reception room. The room is filled with natural light from the bay window and benefits from wooden flooring throughout, two decorative fireplaces, built in shelves and a built in dwarf cupboard. Adjacent is the kitchen which encompasses built in units

and integrated Siemens appliances, it has also been cleverly designed to allow space for a dining table. The kitchen also offers access to the garden through bi folding doors. The garden has been landscaped with garden lighting and mature plants and is the perfect space to relax in the sunnier months.