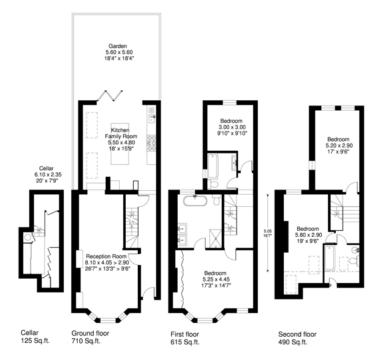

### About this property

A wonderful four bedroom family home.

The ground floor boasts a spacious double reception room which benefits from a large bay window, a Chesney fireplace, dwarf cupboards and shelving units and encompasses wooden flooring throughout. The superb kitchen/family room is situated at the rear of the property and is fitted with modern gloss units, integrated Siemans appliances, an island/ breakfast bar and has ample of space to fit a dining table on the left hand side of the room. Leading on from the kitchen/family room through bifolding doors is the patio garden.

The first floor is comprised of two double bedrooms. The primary bedroom is located to the front of this floor and benefits from an abundance of natural light, built in wardrobes, bay windows and a modern ensuite bathroom which features twin sinks, bath and separate shower. The second double bedroom is situated to the rear of this floor as well as a family bathroom. A further two double bedrooms are located on the second floor along with an additional family bathroom.

The property also benefits from under floor heating on the ground floor and a cellar/utility space.

### Viewing

Strictly by appointment with Savills

savills

(0)

savills.co.uk

Chris Lewis
Savills Northcote Road
020 3428 2222
cblewis@savills.com

Leathwaite Road, SW11

Gross internal area (approx.): 180.2 sq.m. (1940 sq.ft.)
For identification purposes only. Not to scale. Floorplanners ©