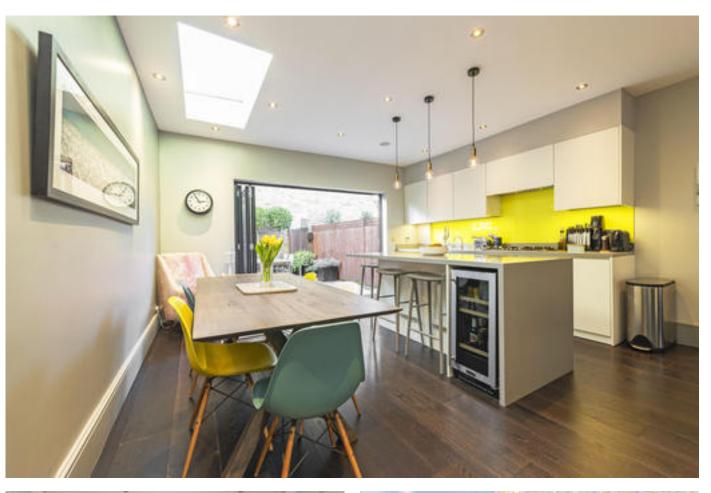

### About this property

A wonderful four bedroom family home.

The ground floor boasts a spacious double reception room which benefits from a large bay window, a Chesney fireplace, dwarf cupboards and shelving units and encompasses wooden flooring throughout. The superb kitchen/family room is situated at the rear of the property and is fitted with modern gloss units, integrated Siemans appliances, an island/ breakfast bar and has ample of space to fit a dining table on the left hand side of the room. Leading on from the kitchen/family room through bifolding doors is the patio garden.