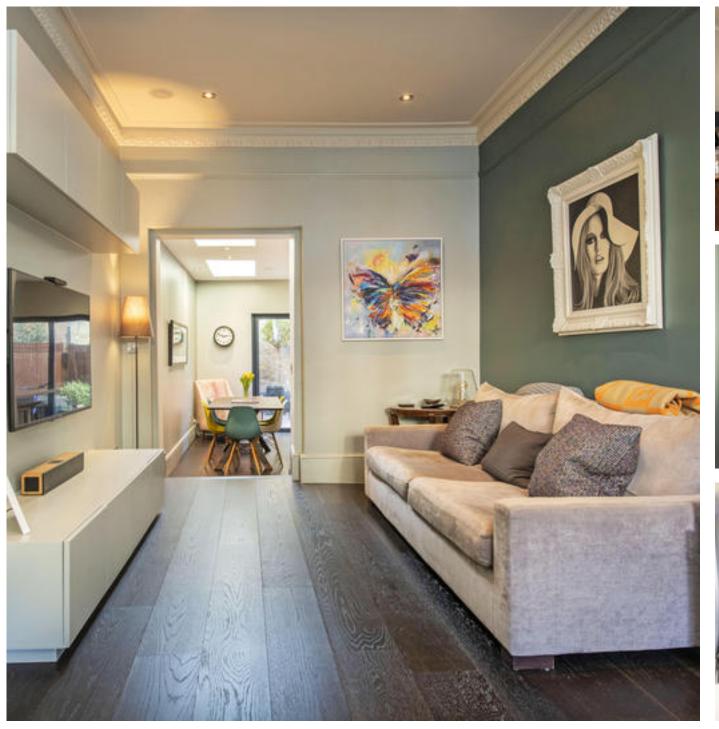

### About this property

A wonderful four bedroom family home.

The ground floor boasts a spacious double reception room which benefits from a large bay window, a Chesney fireplace, dwarf cupboards and shelving units and encompasses wooden flooring throughout. The superb kitchen/family room is situated at the rear of the property and is fitted with modern gloss units, integrated Siemans appliances, an island/ breakfast bar and has ample of space to fit a dining table on the left hand side of the room. Leading on from the kitchen/family room through bifolding doors is the patio garden.