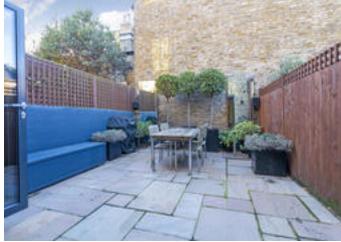

### About this property

A wonderful four bedroom family home.

The ground floor boasts a spacious double reception room which benefits from a large bay window, a Chesney fireplace, dwarf cupboards and shelving units and encompasses wooden flooring throughout. The superb kitchen/family room is situated at the rear of the property and is fitted with modern gloss units, integrated Siemans appliances, an island/ breakfast bar and has ample of space to fit a dining table on the left hand side of the room. Leading on from the kitchen/family room through bifolding doors is the patio garden.