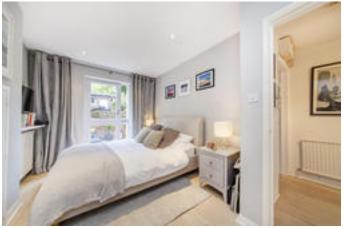

Towards the rear of the property the double bedroom is located with built in storage and allows access out to the garden. The modern bathroom is located nearby with a joint shower and bath. The kitchen is fully equipped with integrated appliances and also allows access out to the private garden. Within the garden the studio room is located, which has a great seating area, perfect for entertaining.