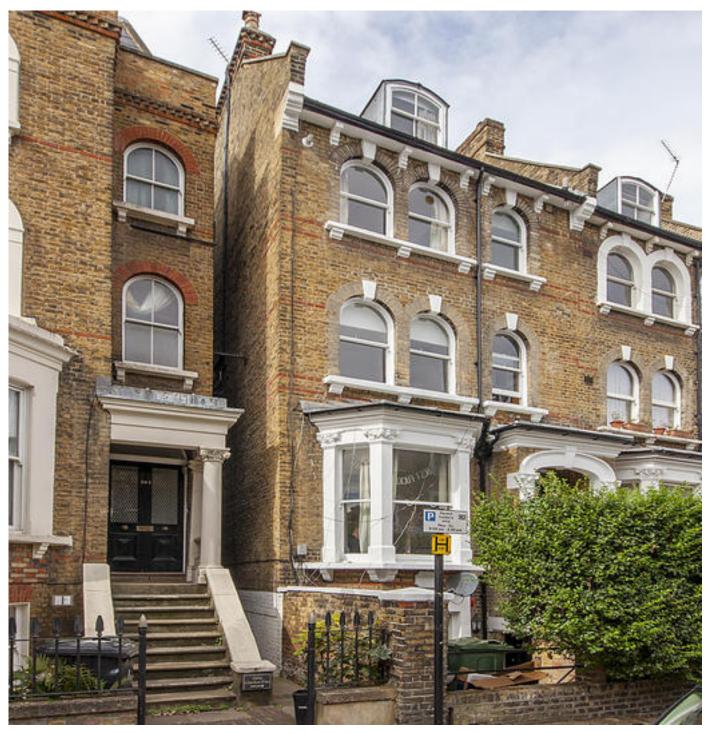

A garden flat by Clapham Common with a studio room

Victoria Rise, London, SW4

Reception room • Kitchen • One bedroom • One bathroom • Garden • Studio room • Private entrance

### Local information

Victoria Rise runs between Clapham Common Northside and Wandsworth Road, the green open spaces and amenities of Clapham Common are at the end of the road. The array of amenities on Wandsworth Road, Lavender Hill and in Clapham Old Town are also nearby.

For transport Clapham Common Underground (Northern line) 10 minutes' walk away. Wandsworth Town, Clapham Junction and Queenstown Road Overground Stations are also close by.