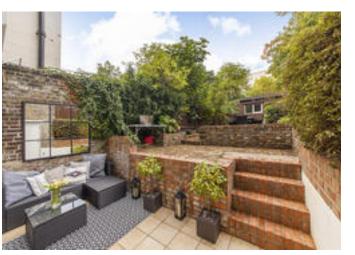

Towards the rear of the property the double bedroom is located with built in storage and allows access out to the garden. The modern bathroom is located nearby with a joint shower and bath. The kitchen is fully equipped with integrated appliances and also allows access out to the private garden. Within the garden the studio room is located, which has a great seating area, perfect for entertaining.