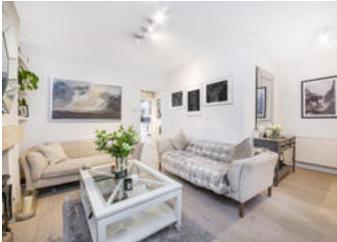

# About this property

Upon entering this immaculate apartment through your own entrance, to your left the reception room is located with a large bay window allowing natural light to fill the room. A large fireplace creates a warm and homely feel to the room and there is also space for a large dining table.