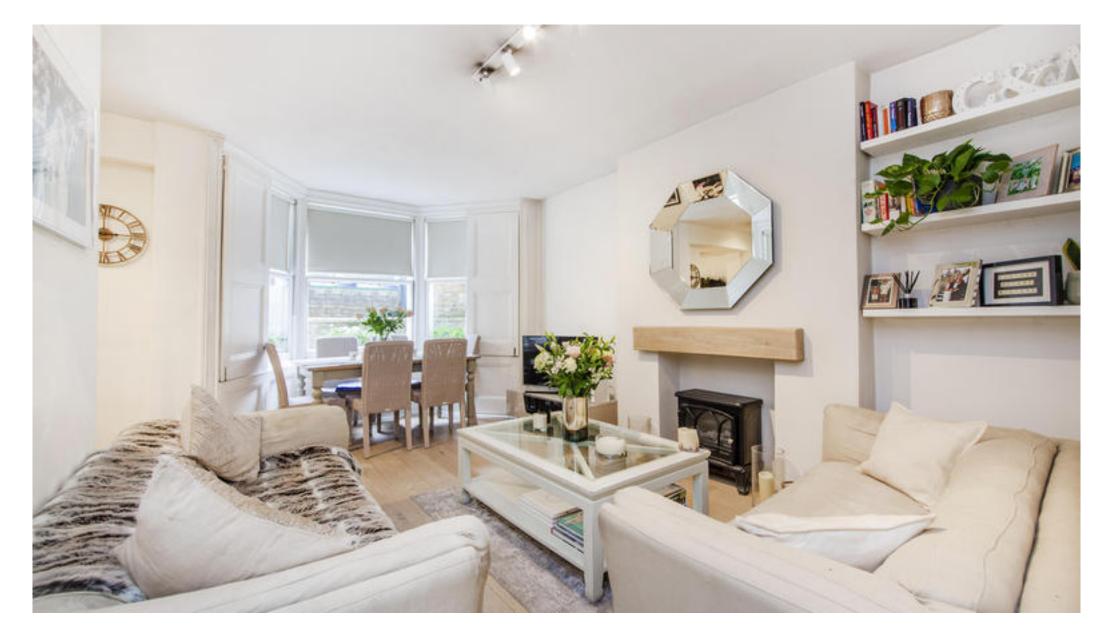

# About this property

Upon entering this immaculate apartment through your own entrance, to your left the reception room is located with a large bay window allowing natural light to fill the room. A large fireplace creates a warm and homely feel to the room and there is also space for a large dining table.