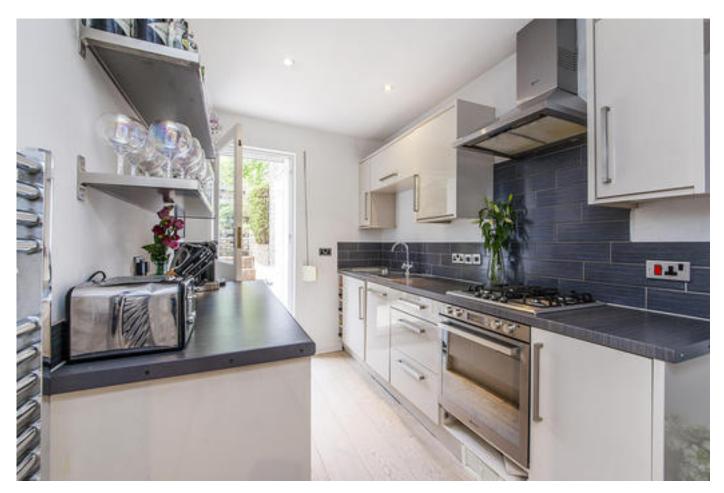

Towards the rear of the property the double bedroom is located with built in storage and allows access out to the garden. The modern bathroom is located nearby with a joint shower and bath. The kitchen is fully equipped with integrated appliances and also allows access out to the private garden. Within the garden the studio room is located, which has a great seating area, perfect for entertaining.