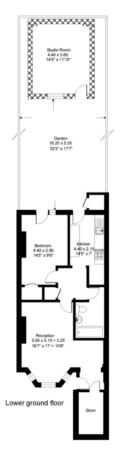

## Viewing

Strictly by appointment with Savills

adam.camplin@savills.com

savills

ills savills.co.uk

Victoria Rise, SW4

Gross internal area (approx.): 58.4 sq.m. (629 sq.ft.) Plus studio 15.8 sq.m. (170 sq.ft.) For identification purposes only. Not to scale. Floorplanners ©