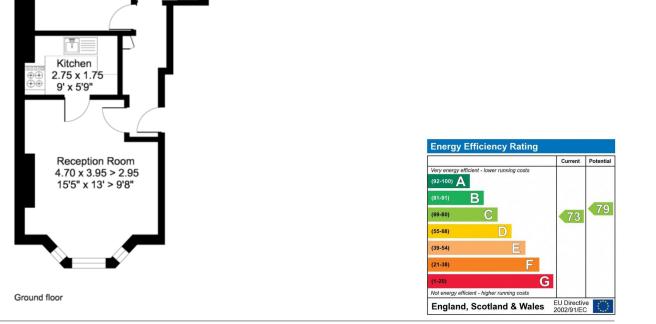

Victoria Rise, London, SW4 Gross internal area (approx) 465 sq. ft.

Victoria Rise, SW4 Gross internal area (approx.):

Bedroom

3.70 x 3.20

12'2" x 10'6"

43.2 sq.m. (465 sq.ft.)

Floorplanners ©

For identification purposes only. Not to scale.