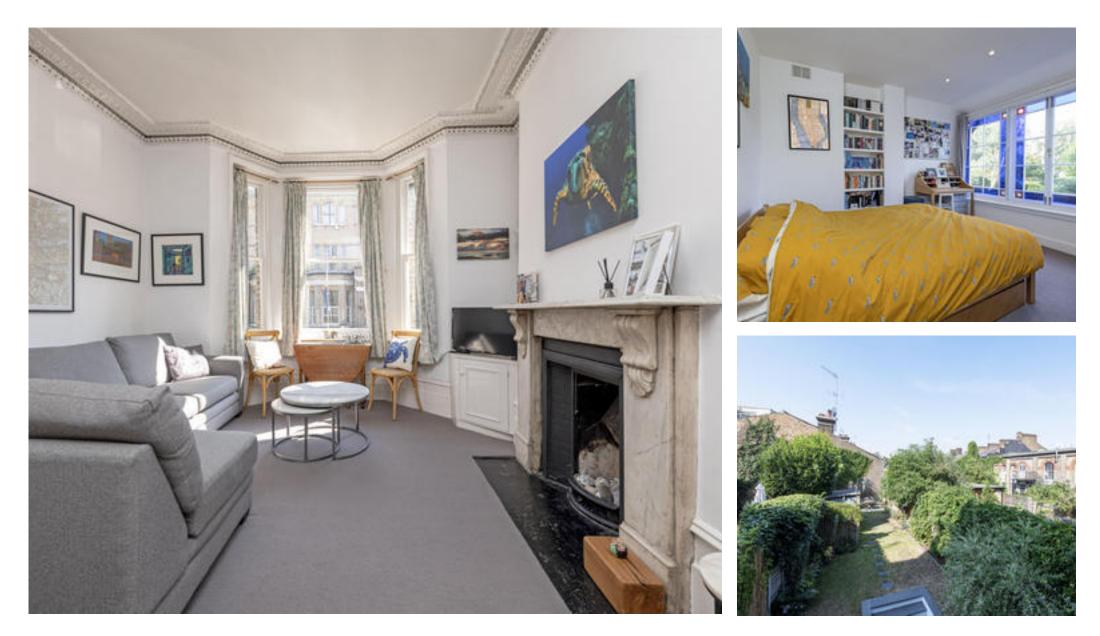

## About this property

Upon entering this immaculate one bedroom flat, the reception room is located to your left with an original fireplace and a large bay window allowing light to flood into the room. The reception room allows access to the kitchen which is well equipped and has fully integrated appliances. To the rear of the property the bright and airv double bedroom is located with large windows letting light fill the room. The bathroom is located next door with a combined shower and bath.