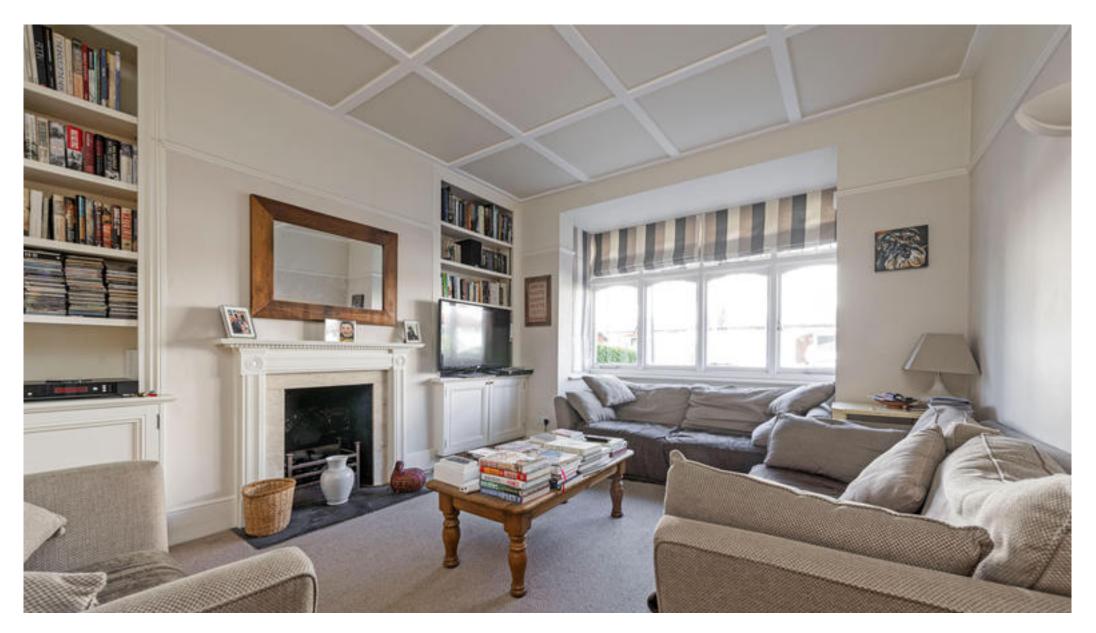

### About this property

A superb five bedroom home situated 'Between the Commons' with a 52 ft south facing garden.

On entering the property you are welcomed on the right hand side by a wonderful bright and airy reception room, which boasts a decorative fireplace and dwarf cupboards with shelves above. Adjacent to the reception room is the spacious dining room which opens up onto the garden via French doors, perfect for entertaining. The kitchen/ breakfast room is positioned at the rear of the house to the left of the dining room and encompasses white high gloss units and offers access to the garden. The south facing 52ft garden is of excellent size but it is in need of some attention, being the perfect project for a keen gardener.