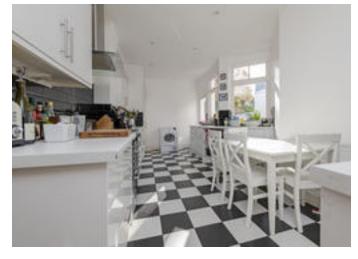

### About this property

A superb five bedroom home situated 'Between the Commons' with a 52 ft south facing garden.

On entering the property you are welcomed on the right hand side by a wonderful bright and airy reception room, which boasts a decorative fireplace and dwarf cupboards with shelves above. Adjacent to the reception room is the spacious dining room which opens up onto the garden via French doors, perfect for entertaining. The kitchen/ breakfast room is positioned at the rear of the house to the left of the dining room and encompasses white high gloss units and offers access to the garden. The south facing 52ft garden is of excellent size but it is in need of some attention, being the perfect project for a keen gardener.