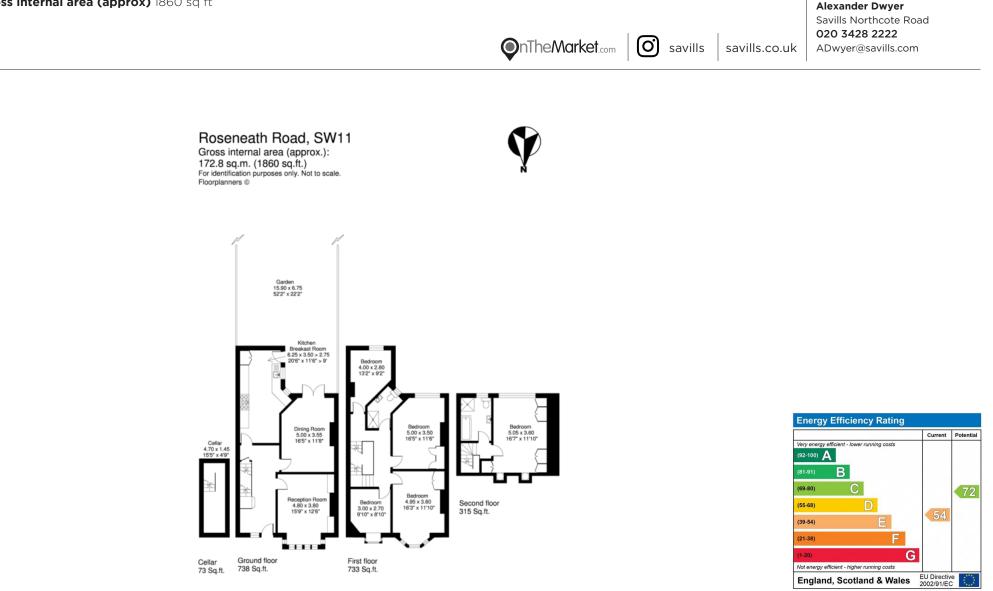

### About this property

A superb five bedroom home situated 'Between the Commons' with a 52 ft south facing garden.

On entering the property you are welcomed on the right hand side by a wonderful bright and airy reception room, which boasts a decorative fireplace and dwarf cupboards with shelves above. Adjacent to the reception room is the spacious dining room which opens up onto the garden via French doors, perfect for entertaining. The kitchen/ breakfast room is positioned at the rear of the house to the left of the dining room and encompasses white high gloss units and offers access to the garden. The south facing 52ft garden is of excellent size but it is in need of some attention, being the perfect project for a keen gardener.

The first floor comprises four bedrooms, with three offering decorative fireplaces and one currently being used as a study. This floor also benefits from a bathroom. On the final floor is a further double bedroom with built in wardrobes, and a spacious bathroom with a separate shower . The property further benefits from a cellar useful for secondary storage.

## Local Authority

London Borough of Wandsworth

EPC rating = E