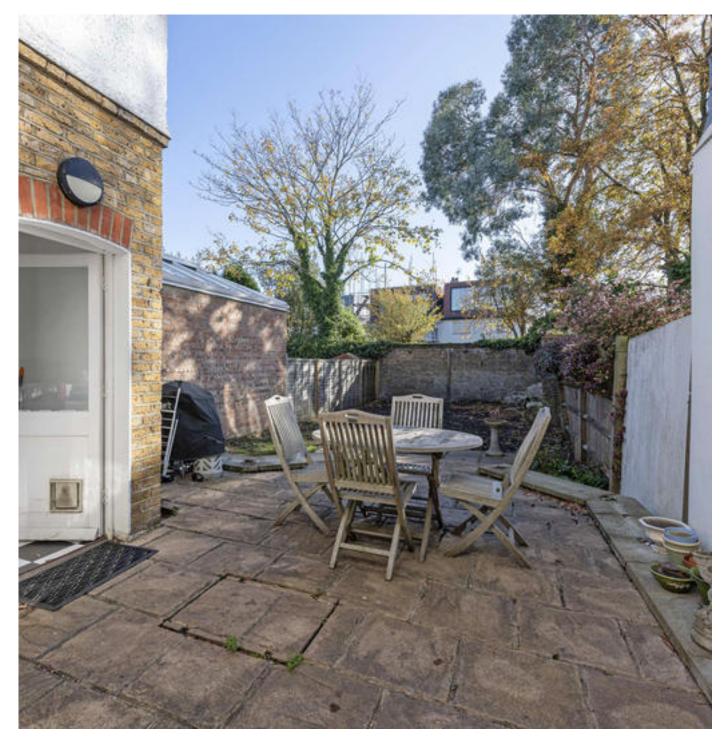

### About this property

A superb five bedroom home situated 'Between the Commons' with a 52 ft south facing garden.

On entering the property you are welcomed on the right hand side by a wonderful bright and airy reception room, which boasts a decorative fireplace and dwarf cupboards with shelves above. Adjacent to the reception room is the spacious dining room which opens up onto the garden via French doors, perfect for entertaining. The kitchen/ breakfast room is positioned at the rear of the house to the left of the dining room and encompasses white high gloss units and offers access to the garden. The south facing 52ft garden is of excellent size but it is in need of some attention, being the perfect project for a keen gardener.