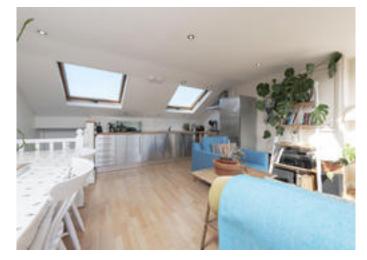

## About this property

Occupying the top two floors of second double bedroom and a separate, also recently refurbished, shower room,

The third floor features the open plan kitchen and living space, which benefits from floor to ceiling windows bringing an abundance of light into the room and a door allowing access to the balcony. The kitchen itself features a range of modern units. The property also benefits from eaves space which is perfect for secondary storage.