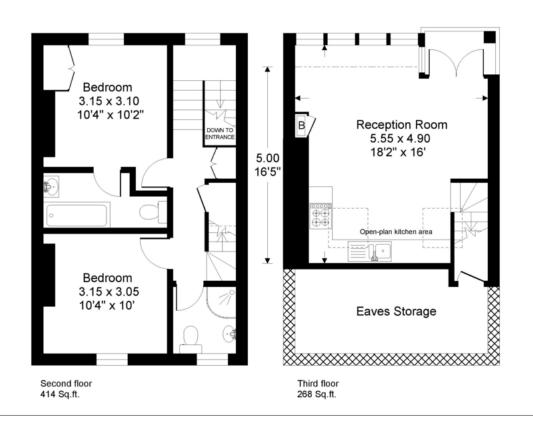

## About this property

Occupying the top two floors of second double bedroom and a separate, also recently refurbished, shower room,

The third floor features the open plan kitchen and living space, which benefits from floor to ceiling windows bringing an abundance of light into the room and a door allowing access to the balcony. The kitchen itself features a range of modern units. The property also benefits from eaves space which is perfect for secondary storage.

## this Victorian terrace house is this stunning, recently refurbished two bedroom flat, which offers a wealth of flexible living and entertaining space together with an enviable location Between the Commons. The second floor comprises a double bedroom with a recently refurbished en suite bathroom, a

ket.com O savills

savills.co.uk

Adam Camplin Savills Northcote Road 020 3428 2222 adam.camplin@savills.com

Almeric Road, SW11 Gross internal area (approx.): 63.3 sq.m. (682 sq.ft.) Plus 10.7 sq.m. (108 sq.ft.) For identification purposes only. Not to scale. Floorplanners ©