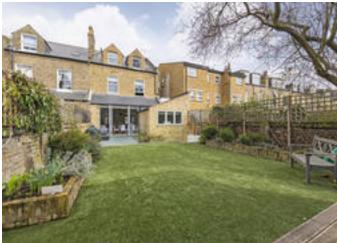

# About this property

A spectacular six bedroom family home with a 48ft south facing garden and off-street parking.

The house has been extensively extended and updated by the current owners to a high specification. The house comprises to the front a formal reception room which features a bay window, a large ornate working fireplace, built in shelving and pretty plasterwork cornice. Leading from the reception room to the rear of the house is the wonderful, bright and spacious kitchen/dining room. It hosts built in white high gloss modern units, integrated appliances and a working in-built fire. This room offers an abundance of space and leads

through to a study and also allows access to garden. The 48 ft south facing garden is mainly astro ideal for garden sports. The garden also features a garden store and a home office or artist's studio