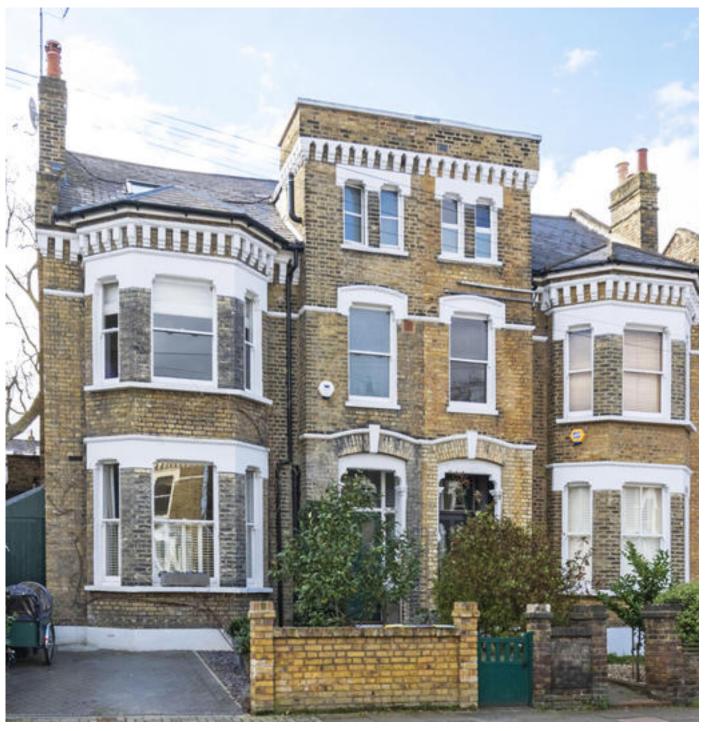

A spectacular six bedroom family home

Sibella Road, London, SW4 6HX

Reception Room • Kitchen / Dining Room • Family Room • Six Bedrooms • Four Bathrooms • Garden • Terrace • Study

# About this property

A spectacular six bedroom family home with a 48ft south facing garden and off-street parking.

The house has been extensively extended and updated by the current owners to a high specification. The house comprises to the front a formal reception room which features a bay window, a large ornate working fireplace, built in shelving and pretty plasterwork cornice. Leading from the reception room to the rear of the house is the wonderful, bright and spacious kitchen/dining room. It hosts built in white high gloss modern units, integrated appliances and a working in-built fire. This room offers an abundance of space and leads