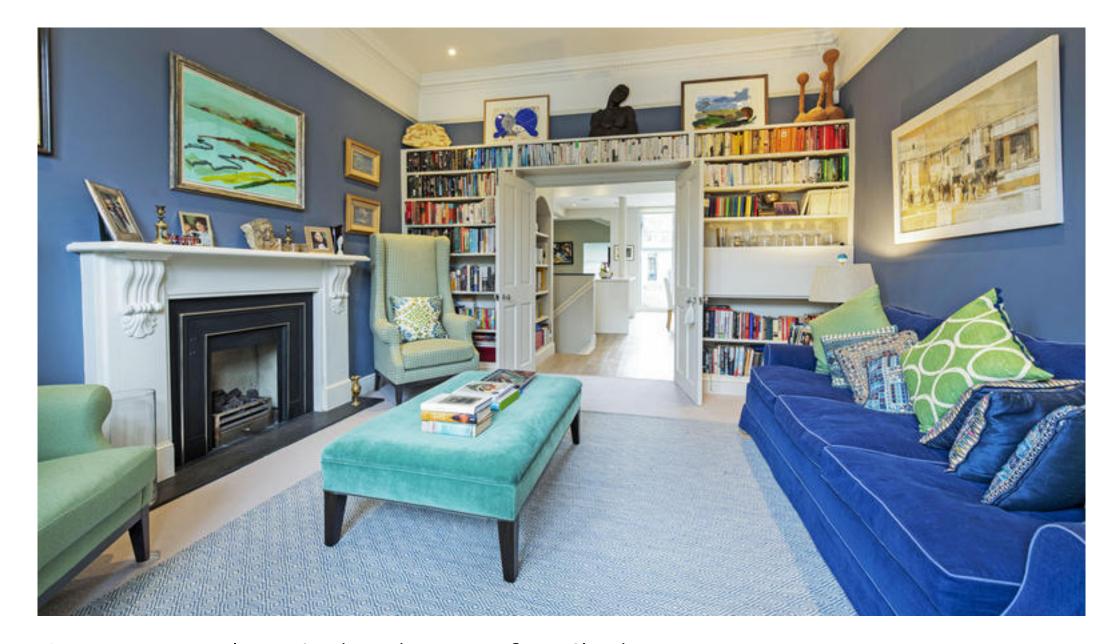

# About this property

A spectacular six bedroom family home with a 48ft south facing garden and off-street parking.

The house has been extensively extended and updated by the current owners to a high specification. The house comprises to the front a formal reception room which features a bay window, a large ornate working fireplace, built in shelving and pretty plasterwork cornice. Leading from the reception room to the rear of the house is the wonderful, bright and spacious kitchen/dining room. It hosts built in white high gloss modern units, integrated appliances and a working in-built fire. This room offers an abundance of space and leads