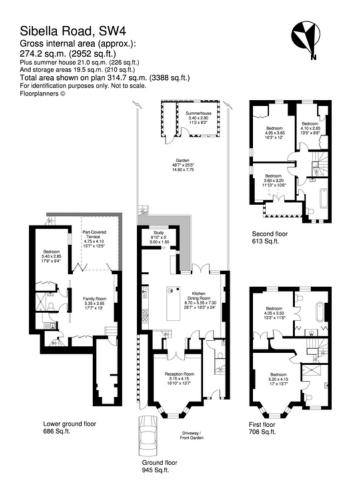

A spectacular six bedroom family home

Sibella Road, London, SW4 6HX

Reception Room • Kitchen / Dining Room • Family Room • Six Bedrooms • Four Bathrooms • Garden • Terrace • Study

# About this property

A spectacular six bedroom family home with a 48ft south facing garden and off-street parking.

The house has been extensively extended and updated by the current owners to a high specification. The house comprises to the front a formal reception room which features a bay window, a large ornate working fireplace, built in shelving and pretty plasterwork cornice. Leading from the reception room to the rear of the house is the wonderful, bright and spacious kitchen/dining room. It hosts built in white high gloss modern units, integrated appliances and a working in-built fire. This room offers an abundance of space and leads

through to a study and also allows access to garden. The 48 ft south facing garden is mainly astro ideal for garden sports. The garden also features a garden store and a home office or artist's studio

The lower ground floor comprises of a family room which leads onto a part covered terrace through bi-folidng doors, being the perfect additional play area. This floor also hosts an additional bedroom, bathroom and utility room with a separate store room

On the first floor are two spacious bedrooms both with en suite bathrooms. The second floor comprises of three bedrooms and an additional bathroom.