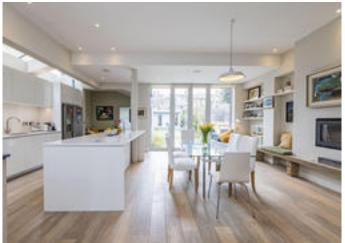

# About this property

A spectacular six bedroom family home with a 48ft south facing garden and off-street parking.

The house has been extensively extended and updated by the current owners to a high specification. The house comprises to the front a formal reception room which features a bay window, a large ornate working fireplace, built in shelving and pretty plasterwork cornice. Leading from the reception room to the rear of the house is the wonderful, bright and spacious kitchen/dining room. It hosts built in white high gloss modern units, integrated appliances and a working in-built fire. This room offers an abundance of space and leads