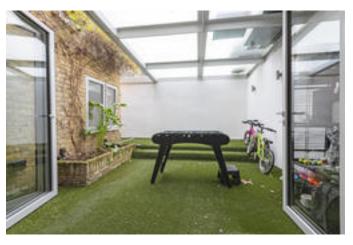

through to a study and also allows access to garden. The 48 ft south facing garden is mainly astro ideal for garden sports. The garden also features a garden store and a home office or artist's studio

The lower ground floor comprises of a family room which leads onto a part covered terrace through bi-folidng doors, being the perfect additional play area. This floor also hosts an additional bedroom, bathroom and utility room with a separate store room