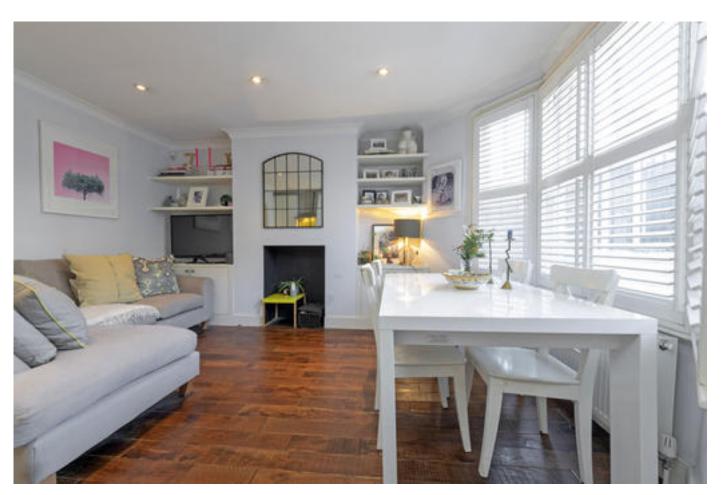

# About this property

This wonderful two bedroom flat has a light and airy feel to it, upon entry to your right is the warm and cosy reception room, with built in shelves for storage and a large bay window allowing light to fill the room. The openplan kitchen has fully integrated appliances and plenty of built in storage.