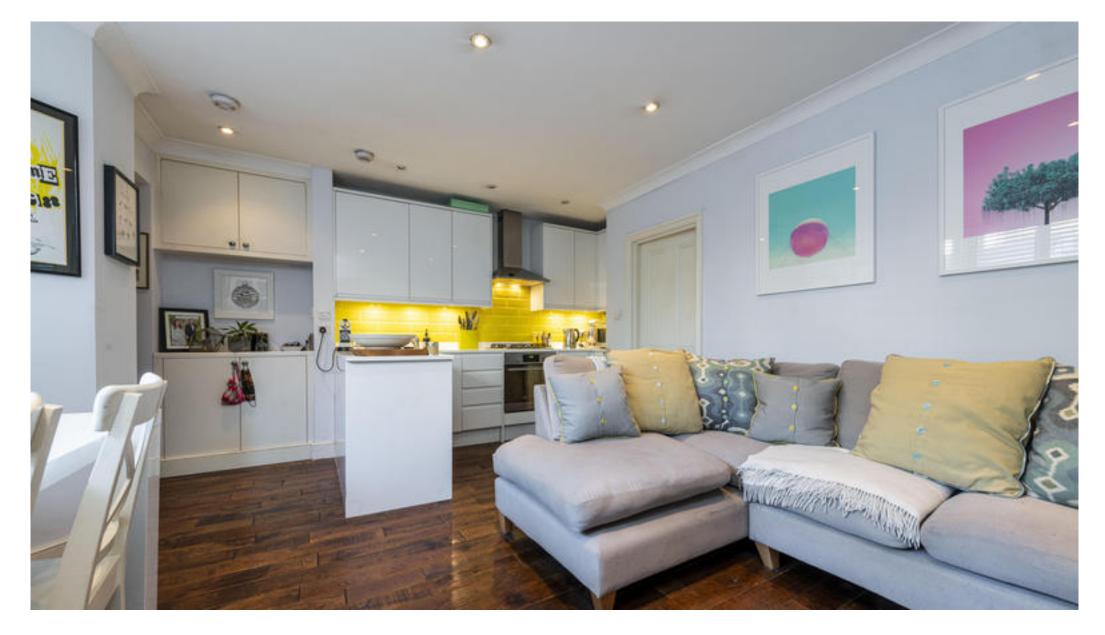

# About this property

This wonderful two bedroom flat has a light and airy feel to it, upon entry to your right is the warm and cosy reception room, with built in shelves for storage and a large bay window allowing light to fill the room. The openplan kitchen has fully integrated appliances and plenty of built in storage.