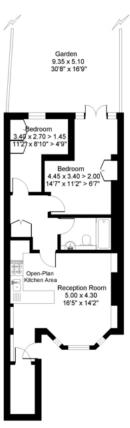

# Cologne Road, SW11

Gross internal area (approx.): 55.1 sq.m. (593 sq.ft.)
For identification purposes only. Not to scale. Floorplanners ©

Lower ground floor

Important notice: Savills, their clients and any joint agents give notice that 1: They are not authorised to make or give any representations or warranties in relation to the property either here or elsewhere, either on their own behalf or on behalf of their client or otherwise. They assume no responsibility for any statement that may be made in these particulars. These particulars do not form part of any offer or contract and must not be relied upon as statements or representations of fact. 2: Any areas, measurements or distances are approximate. The text, photographs and plans are for guidance only and are not necessarily comprehensive. It should not be assumed that the property has all necessary planning, building regulation or other consents and Savills have not tested any services, equipment or facilities. Purchasers must satisfy themselves by inspection or otherwise. \*\*Box \*\*Open \*\*Distance\*\* \*\*D