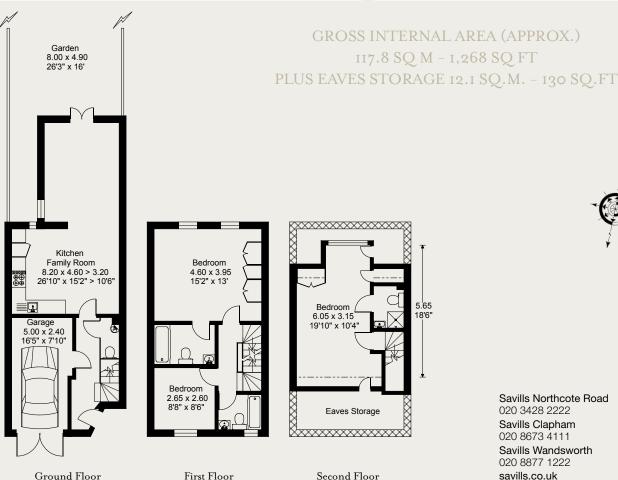

A stunning three bedroom Mews house is spread over three floors offering wonderful living space. The ground floor provides a garage, WC and a bright and spacious Kitchen family room is set to the rear of the property. The kitchen boasts built in units with integrated appliances and granite work surfaces throughout. Adjacent is the living area, flooded with natural light by the French doors that open onto the south facing garden, also providing the perfect space for al fresco dining.

The first floor comprises two bedrooms. The master benefits from built in wardrobes and an en-suite bathroom. A family bathroom completes this floor. The second floor completes the accommodation with a further double bedroom and en-suite bathroom as well as generous eaves storage. The property further benefits from garage space.