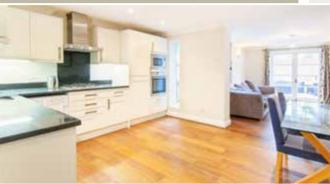

A stunning three bedroom Mews house is spread over three floors offering wonderful living space. The ground floor provides a garage, WC and a bright and spacious Kitchen family room is set to the rear of the property. The kitchen boasts built in units with integrated appliances and granite work surfaces throughout. Adjacent is the living area, flooded with natural light by the French doors that open onto the south facing garden, also providing the perfect space for al fresco dining.