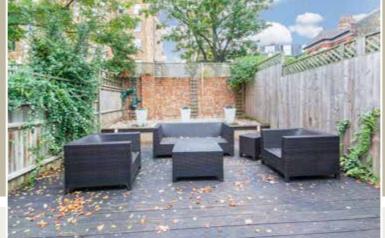

A stunning three bedroom Mews house is spread over three floors offering wonderful living space. The ground floor provides a garage, WC and a bright and spacious Kitchen family room is set to the rear of the property. The kitchen boasts built in units with integrated appliances and granite work surfaces throughout. Adjacent is the living area, flooded with natural light by the French doors that open onto the south facing garden, also providing the perfect space for al fresco dining.