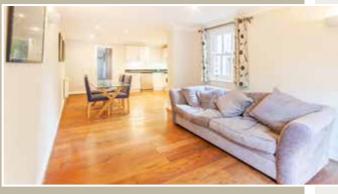

A stunning three bedroom Mews house is spread over three floors offering wonderful living space. The ground floor provides a garage, WC and a bright and spacious Kitchen family room is set to the rear of the property. The kitchen boasts built in units with integrated appliances and granite work surfaces throughout. Adjacent is the living area, flooded with natural light by the French doors that open onto the south facing garden, also providing the perfect space for al fresco dining.