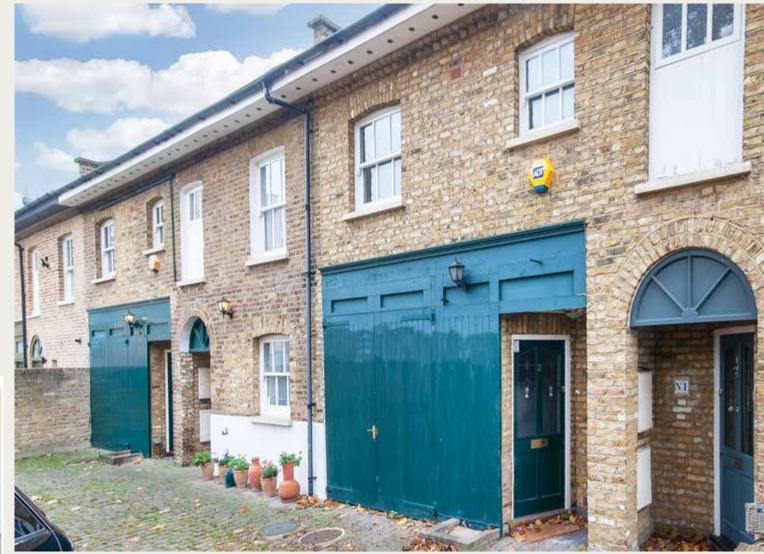

## A STUNNING THREE BEDROOM MEWS HOUSE WITH PRIVATE SOUTH FACING GARDEN MOMENTS FROM CLAPHAM COMMON

Willoughby Mews is located in a highly sought after quiet residential area just off Clapham Common North Side. It is moments from the open spaces of Clapham Common providing an array of recreational activities including tennis courts, crickets nets, cafe and children playgrounds. There is a fantastic selection of local shops, cafes, bars and restaurants nearby in Clapham Old Town and Battersea Rise.

A stunning three bedroom Mews house is spread over three floors offering wonderful living space. The ground floor provides a garage, WC and a bright and spacious Kitchen family room is set to the rear of the property. The kitchen boasts built in units with integrated appliances and granite work surfaces throughout. Adjacent is the living area, flooded with natural light by the French doors that open onto the south facing garden, also providing the perfect space for al fresco dining.