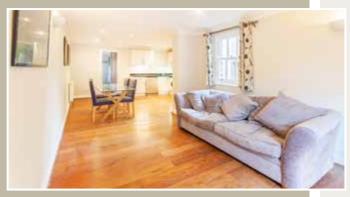

A stunning three bedroom Mews house is spread over three floors offering wonderful living space. The ground floor provides a garage, WC and a bright and spacious Kitchen family room is set to the rear of the property. The kitchen boasts built in units with integrated appliances and granite work surfaces throughout. Adjacent is the living area, flooded with natural light by the French doors that open onto the south facing garden, also providing the perfect space for al fresco dining.