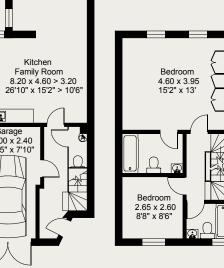

A stunning three bedroom Mews house is spread over three floors offering wonderful living space. The ground floor provides a garage, WC and a bright and spacious Kitchen family room is set to the rear of the property. The kitchen boasts built in units with integrated appliances and granite work surfaces throughout. Adjacent is the living area, flooded with natural light by the French doors that open onto the south facing garden, also providing the perfect space for al fresco dining.

The first floor comprises two bedrooms. The master benefits from built in wardrobes and an en-suite bathroom. A family bathroom completes this floor. The second floor completes the accommodation with a further double bedroom and en-suite bathroom as well as generous eaves storage. The property further benefits from off-street parking in addition to the garage space.

Garden

8.00 x 4.90 26'3" x 16'

Kitchen

Family Room

Ground Floor

Garage

5.00 x 2.40

16'5" x 7'10

First Floor

Second Floor

Savills Northcote Road 020 3428 2222 Savills Clapham 020 8673 4111 Savills Wandsworth 020 8877 1222 savills.co.uk