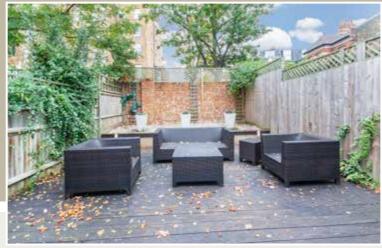

A stunning three bedroom Mews house is spread over three floors offering wonderful living space. The ground floor provides a garage, WC and a bright and spacious Kitchen family room is set to the rear of the property. The kitchen boasts built in units with integrated appliances and granite work surfaces throughout. Adjacent is the living area, flooded with natural light by the French doors that open onto the south facing garden, also providing the perfect space for al fresco dining.