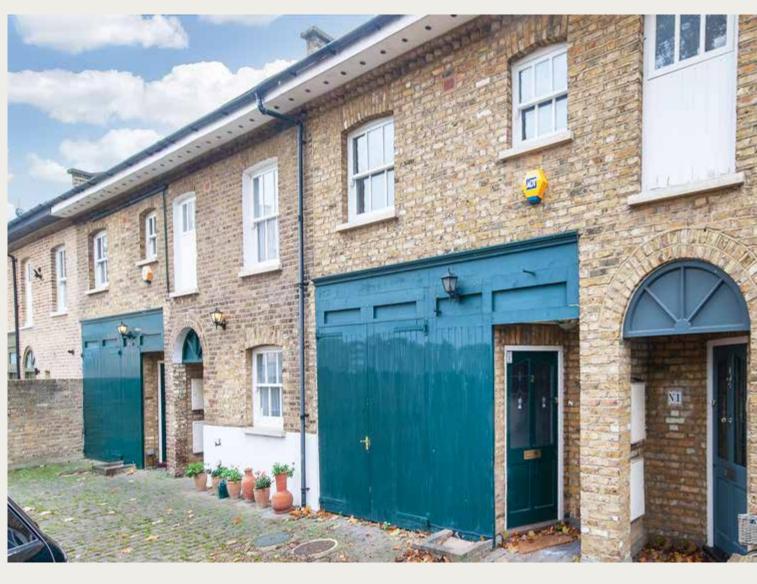

## A STUNNING THREE BEDROOM MEWS HOUSE WITH PRIVATE SOUTH FACING GARDEN MOMENTS FROM CLAPHAM COMMON

Willoughby Mews is located in a highly sought after quiet residential area just off Clapham Common North Side. It is moments from the open spaces of Clapham Common providing an array of recreational activities including tennis courts, crickets nets, cafe and children playgrounds. There is a fantastic selection of local shops, cafes, bars and restaurants nearby in Clapham Old Town and Battersea Rise.

A stunning three bedroom Mews house is spread over three floors offering wonderful living space. The ground floor provides a garage, WC and a bright and spacious Kitchen family room is set to the rear of the property. The kitchen boasts built in units with integrated appliances and granite work surfaces throughout. Adjacent is the living area, flooded with natural light by the French doors that open onto the south facing garden, also providing the perfect space for al fresco dining.