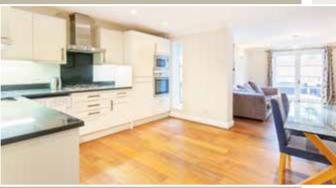

A stunning three bedroom Mews house is spread over three floors offering wonderful living space. The ground floor provides a garage, WC and a bright and spacious Kitchen family room is set to the rear of the property. The kitchen boasts built in units with integrated appliances and granite work surfaces throughout. Adjacent is the living area, flooded with natural light by the French doors that open onto the south facing garden, also providing the perfect space for al fresco dining.