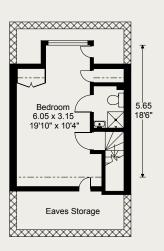

The first floor comprises two bedrooms. The master benefits from built in wardrobes and an en-suite bathroom. A family bathroom completes this floor. The second floor completes the accommodation with a further double bedroom and en-suite bathroom as well as generous eaves storage. The property further benefits from off-street parking in addition to the garage space.

First Floor

Second Floor

Savills Northcote Road 020 3428 2222 Savills Clapham 020 8673 4111 Savills Wandsworth 020 8877 1222 savills.co.uk