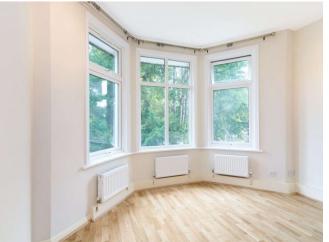

## About this property

The property consists of a brand new kitchen and bathroom with redecorated bedrooms.

The open plan living room and kitchen complete with hob, oven, washing machine and dishwasher. Wooden floors throughout and tiling in the bathroom complete the finish on this brand new 480 square foot apartment.