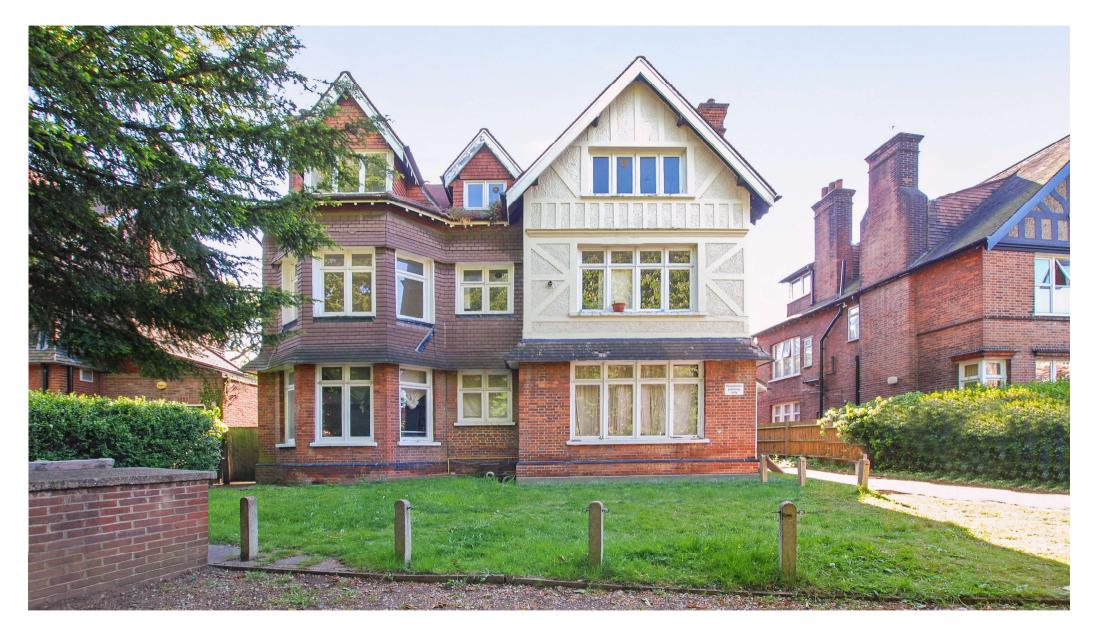

## Newly refurbished two bedroom apartment in a period development.

Aldrington Road, Streatham Park, London, SW16

 $\pounds1,400~\text{pcm}$  plus fees apply, Unfurnished Available from 01.09.2020

- Two bedrooms Reception Bathroom Kitchen
- Communal garden Period (Pre 1945)

## Local Information

Aldrington Road is situated in Streatham Park off Tooting Bec Road. The property is located 0.3 miles from Tooting Bec Common where the Tooting Bec Lido outdoor swimming pool and the Tooting Bec Athletics Track and Gym are situated. Streatham High Road is 0.7 miles away where Streatham train station provides trains into London Victoria and where Morrison's, Tesco Extra, Streatham Ice and Leisure Centre and The Hideaway Jazz and Comedy Bar are located.