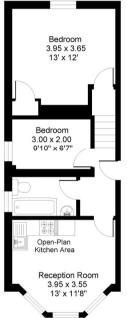

## Viewing

All viewings will be accompanied and are strictly by prior arrangement through Savills Northcote Road Lettings Office. Telephone: +44 (0) 20 3428 2223.

Aldrington Road, Streatham Park, London, SW16 Gross Internal Area 480 sq ft, 44.6 m<sup>2</sup> Sally Panton Northcote Road Lettings +44 (0) 20 3428 2223 sally.panton@savills.com

Aldrington Road, SW12

First floor