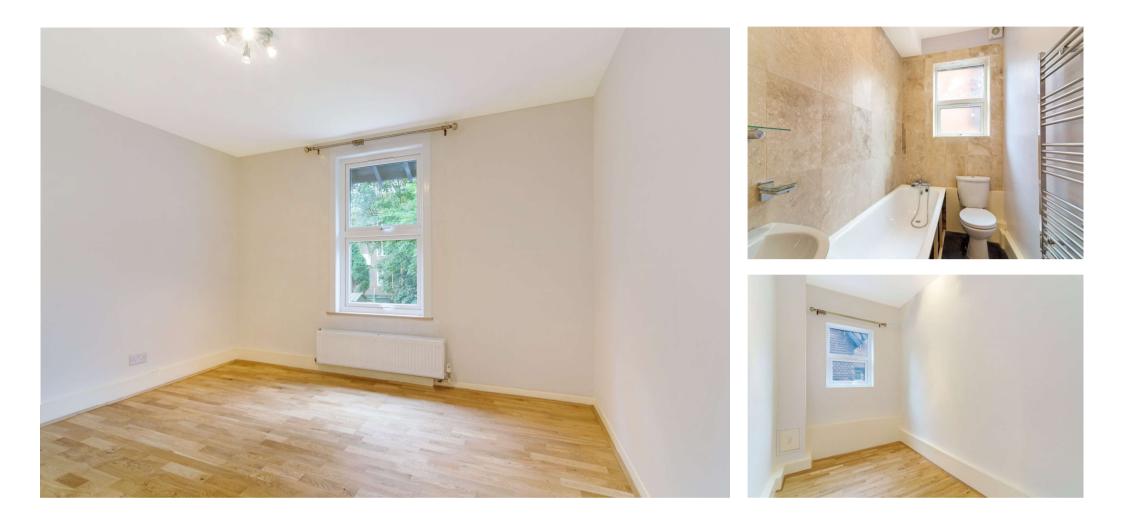

## About this property

The property consists of a brand new kitchen and bathroom with redecorated bedrooms.

The open plan living room and kitchen complete with hob, oven, washing machine and dishwasher. Wooden floors throughout and tiling in the bathroom complete the finish on this brand new 480 square foot apartment.

The accommodation has side access to a communal garden which residents of the development have sole use of.

Suitable for a professional sharers or a couple the property is available for immediate occupation. The property is offered to the market on a furnished or unfurnished basis.