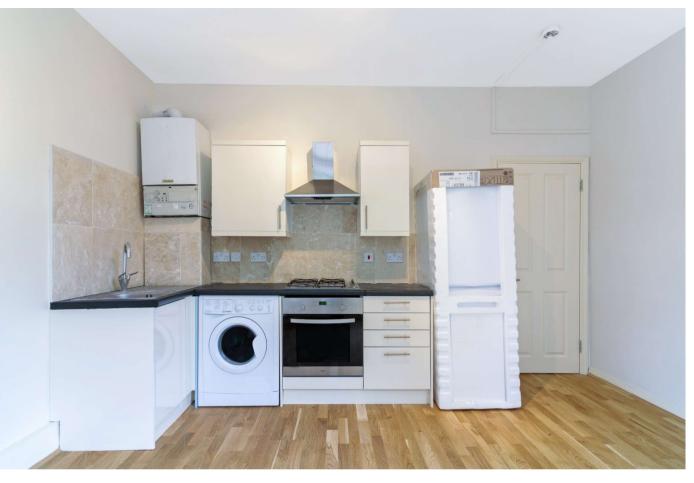

## About this property

The property consists of a brand new kitchen and bathroom with redecorated bedrooms.

The open plan living room and kitchen complete with hob, oven, washing machine and dishwasher. Wooden floors throughout and tiling in the bathroom complete the finish on this brand new 480 square foot apartment.