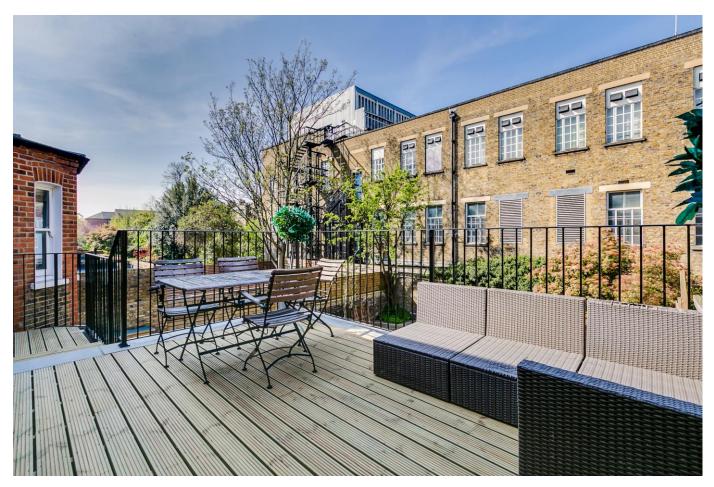

# A beautifully presented 2 bedroom flat with a wonderful roof terrace overlooking gardens

Lavender Gardens, London, SW11

£2,450 pcm plus fees apply, Furnished

Roof Terrace • over 900 sf ft • lateral • period Victorian building • Modern interior

## About this property

A beautifully presented 2 bedroom flat with a wonderful roof terrace overlooking gardens. The property comprises spacious reception room with, eat in kitchen, 2 double bedrooms, terrace and a bathroom and separate shower/WC.