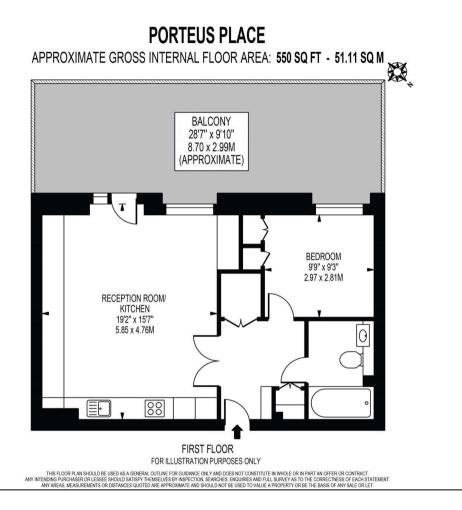

boutiques. The road also features the Northcote Road market that sells something for everyone. Clapham Junction station which is one of Europe's largest stations provides links both in and out of the city.

### Description

This superbly presented apartment is tucked away in the centre of a private complex, part of a recent development to Clapham Old Town.

The apartment is within a gated development and benefits from a concierge. The one bedroom apartment is exceptionally bright and light with a beautiful terrace. The large kitchen living area is ideal for entertaining with a modern fitted kitchen suite.

The bedroom includes built in storage and a separate bathroom with shower bath.

The gated development benefits from a concierge, lift access, and neatly kept communal hallways











## FLOORPLANS

Gross internal area: 550 sq ft, 51.1 m<sup>2</sup>

## **Energy Performance**

A copy of the full Energy Performance Certificate is available on request.

## Viewing

Strictly by appointment with Savills.

## savills.co.uk



Please note that the local area may be affected by aircraft noise, you should make your own enquiries regarding any noise within the area before you make any offer.

\*There are different rules and fees for different tenancy types. For details of our fees and charges go to <u>savills.co.uk/tenant-fees</u>. For more detailed information read our <u>Applicant Guide</u>, hard copy available on request. 20190523ELIW

Northcote Road Lettings Thaisa Cowin thaisa.cowin@savills.com +44 (0) 203 428 2225 Important notice: Savills, their clients and any joint ag