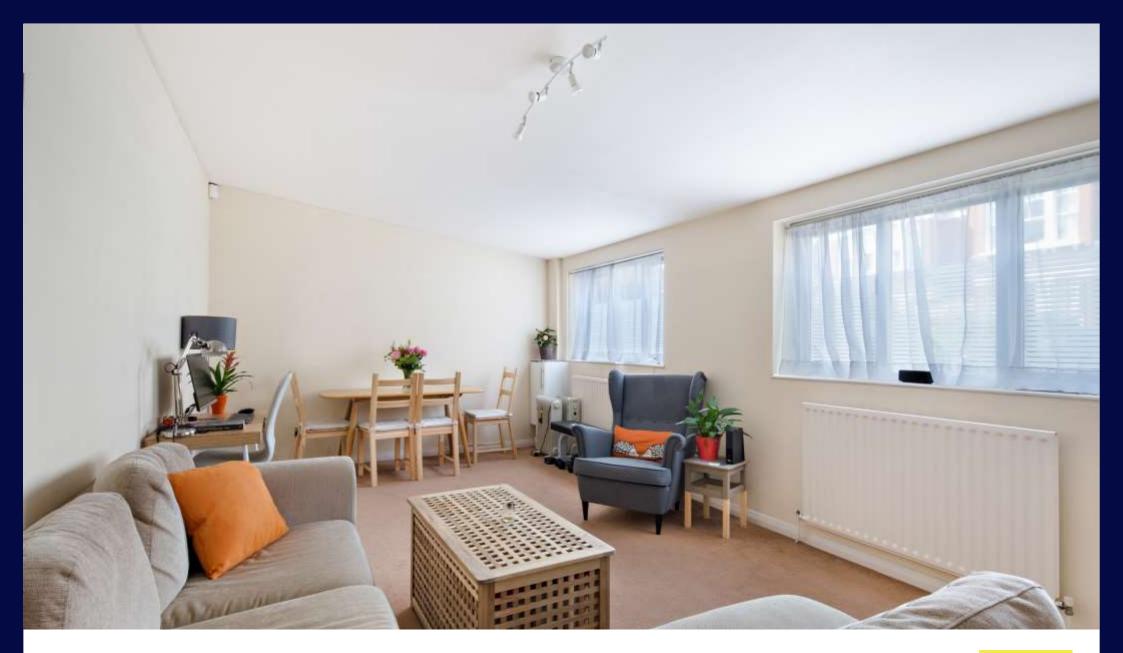

## Description

This charming bungalow comprises of a large double bedroom and a generous reception room looking out over the private patio at the front of the property. The kitchen and bathroom have modern appliances and the property feels bright and open throughout.