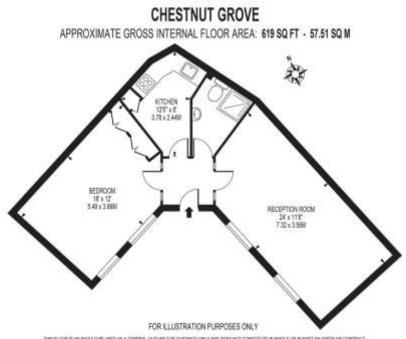

# FLOORPLANS

Gross internal area: 619 sq ft, 57.51 m<sup>2</sup>

Please note that the local area may be affected by aircraft noise, you should make your own enquiries regarding any noise within the area before you make any offer.