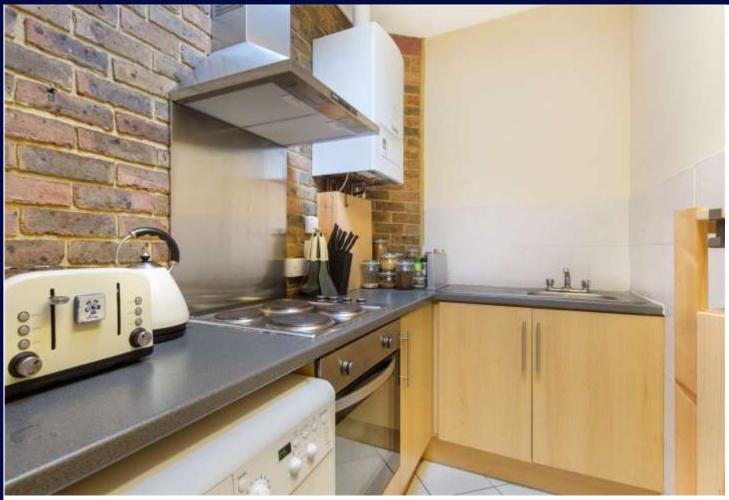

## Description

This charming bungalow comprises of a large double bedroom and a generous reception room looking out over the private patio at the front of the property. The kitchen and bathroom have modern appliances and the property feels bright and open throughout.