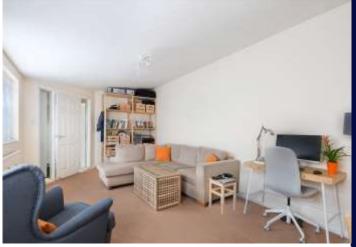

## Description

This charming bungalow comprises of a large double bedroom and a generous reception room looking out over the private patio at the front of the property. The kitchen and bathroom have modern appliances and the property feels bright and open throughout.