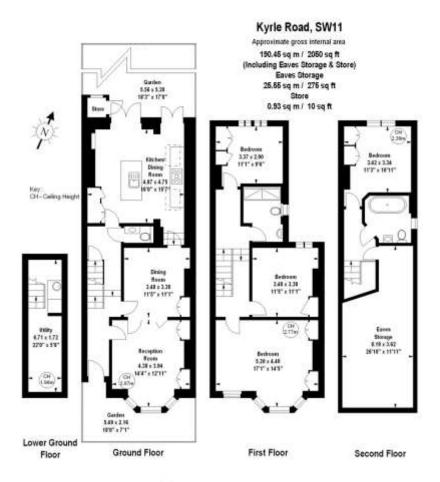

### FLOORPLANS

Gross internal area: 2060 sq ft, 191.4 m<sup>2</sup>

Please note that the local area may be affected by aircraft noise, you should make your own enquiries regarding any noise within the area before you make any offer.

#### Description

This lovely four bedroom house is located on a very quiet road between the commons.

There is a double reception which is filled with natural light leading onto a kitchen breakfast room and on to a garden. As well as a cloakroom there is a cellar with utility area.

On the 1st floor there are three double bedrooms upstairs and a shower room and plenty of light. On the top floor there is a further double bedroom and bathroom.

This house is ideal for a family given its proximity to schools and the commons.