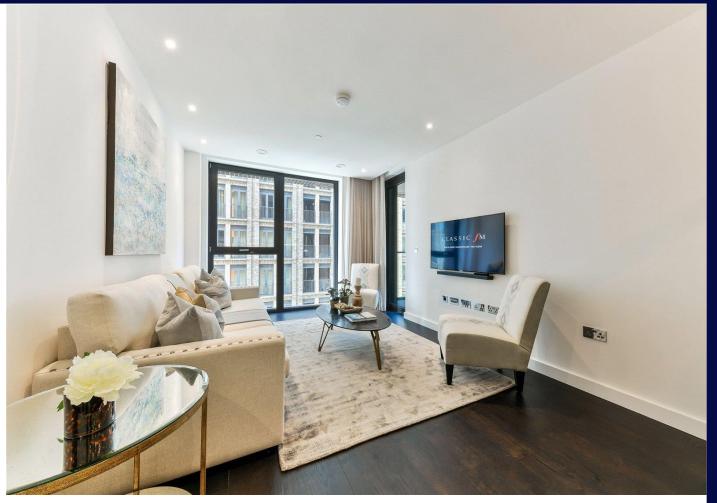

#### Description

A beautiful two bedroom apartment on the fourth floor of this brand new development in Nine Elms.

The apartment offers an open plan reception room, built in kitchen with top of the range appliances, master bedroom with built in wardrobe and en suite bathroom. Further double bedroom, family bathroom, access to a private terrace and excellent storage space in the entrance hall.

The apartment comes fully furnished and residents benefit from a number of facilities such as 24 hour concierge, one-site gym and cinema.