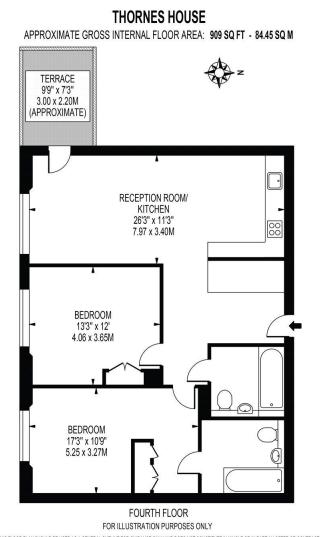

### FLOORPLANS

Gross internal area: 909 sq ft, 84.4 m<sup>2</sup>

\*Tenancy paperwork fees including drawing up the tenancy agreement, reference charge for one tenant - £285 (inc VAT). £39 (inc VAT) for each additional tenant, occupant, guarantor reference where required. Inventory check in fee – charged at the start of the tenancy. Third party charge, sliding scale, dependent upon property size and whether furnished/unfurnished/part furnished and the company available at the time. For example. a minimum charge being £69 (inc VAT) for a one bedroom flat in the country and maximum of £582 (inc VAT) for a 6 bedroom London house. Deposit – usually equivalent to six weeks rent, though may be greater subject to mutual agreement. Pets – additional deposit required generally equivalent to two weeks rent. For more details visit Savills.co.uk/fees. Please be advised that the local area maybe affected by aircraft noise and/or planning applications. We advise you make your own enquiries. 20190312SEND