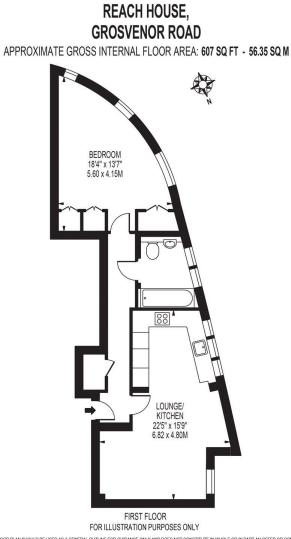

FLOORPLANS

Gross internal area: 607 sq ft, 56.4 m<sup>2</sup>

Please note that the local area may be affected by aircraft noise, you should make your own enquiries regarding any noise within the area before you make any offer.