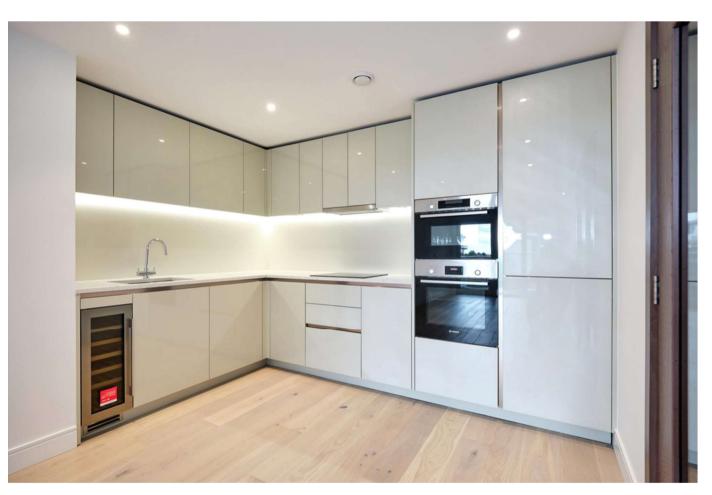

#### About this property

A stunning two bedroom apartment situated in this much sought after development on the banks of the River Thames.

The apartment offers an open plan reception and integrated kitchen area is ideal for entertaining, with access to a private balcony with views of the River Thames. A bright primary bedroom has built-in wardrobes with ensuite. The property also benefits from a second double bedroom and separate family bathroom.

### Viewing

All viewings will be accompanied and are strictly by prior arrangement through Savills Waterfront Lettings Office. Telephone: +44 (0) 20 3430 6890.

| Internal area   | 89.89sqm      | 968sqft      |
|-----------------|---------------|--------------|
| Living / Dining | 8.54m × 3.66m | 28' × 12'    |
| Kitchen         | 2.48m × 3.03m | 8°2" × 10°   |
| Bedroom 1       | 3.48m × 2.95m | 11'5" × 9'8" |
| Bedroom 2       | 4.26m × 2.76m | 14' × 9'1"   |
| Balcony         | 9.50sqm       | 102.26sqft   |