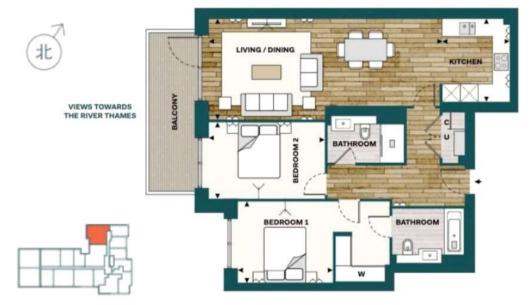

### Viewing

All viewings will be accompanied and are strictly by prior arrangement through Savills Waterfront Lettings Office. Telephone: +44 (0) 20 3430 6890.

| Internal area   | 89.89sqm      | 968sqft      |
|-----------------|---------------|--------------|
| Living / Dining | 8.54m × 3.66m | 28' × 12'    |
| Kitchen         | 2.48m × 3.03m | 8°2" × 10°   |
| Bedroom 1       | 3.48m × 2.95m | 11'5" × 9'8" |
| Bedroom 2       | 4.26m × 2.76m | 14' × 9'1"   |
| Balcony         | 9.50sqm       | 102.26sqft   |