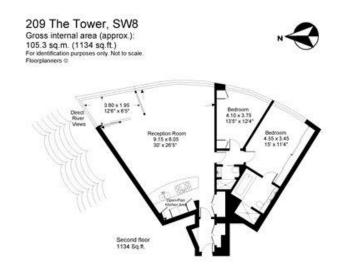

The Tower is an award winning riverside development by St George, offering an elite and luxurious lifestyle in one of London's most popular new locations

The Tower, 1 St George Wharf, London, SW8

- 2 bedrooms
- 2 bathrooms
- open-plan kitchen/reception room
- sky garden
- secure parking
- residents' leisure facilities
- 24 hour security and concierge

## About this property

The Tower is an award winning riverside development by St George, offering an elite and luxurious lifestyle in one of London's most popular new locations.

This is a stunning two bedroom apartment on the 2nd floor offering sweeping easterly views towards the iconic Westminster skyline.