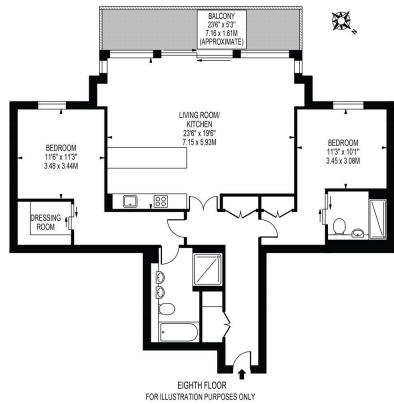

### MERANO APARTMENT

APPROXIMATE GROSS INTERNAL FLOOR AREA: 1177 SQ FT - 109.34 SQ M

THIS FLOOR PLAN SHOULD BE USED AS A GENERAL OUTLINE FOR GUIDANCE ONLY AND DOES NOT CONSTITUTE IN WHOLE OR IN PART AN OFFER OR CONTRACT.

## FLOORPLANS

Gross internal area: 1177 sq ft, 109.3 m<sup>2</sup>

Please note that the local area may be affected by aircraft noise, you should make your own enquiries regarding any noise within the area before you make any offer.