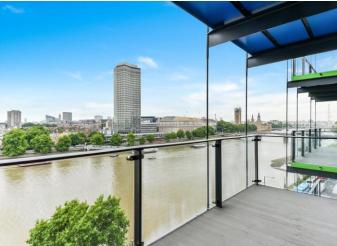

#### **Description**

A well-appointed two bedroom apartment in this sought after development.

The apartment comprises of an open plan reception/kitchen area featuring a fully fitted interior designed kitchen with integrated Siemens appliances, which opens out onto an expansive balcony with spectacular Westminster river views, two spacious bedrooms (both of which are ensuite).