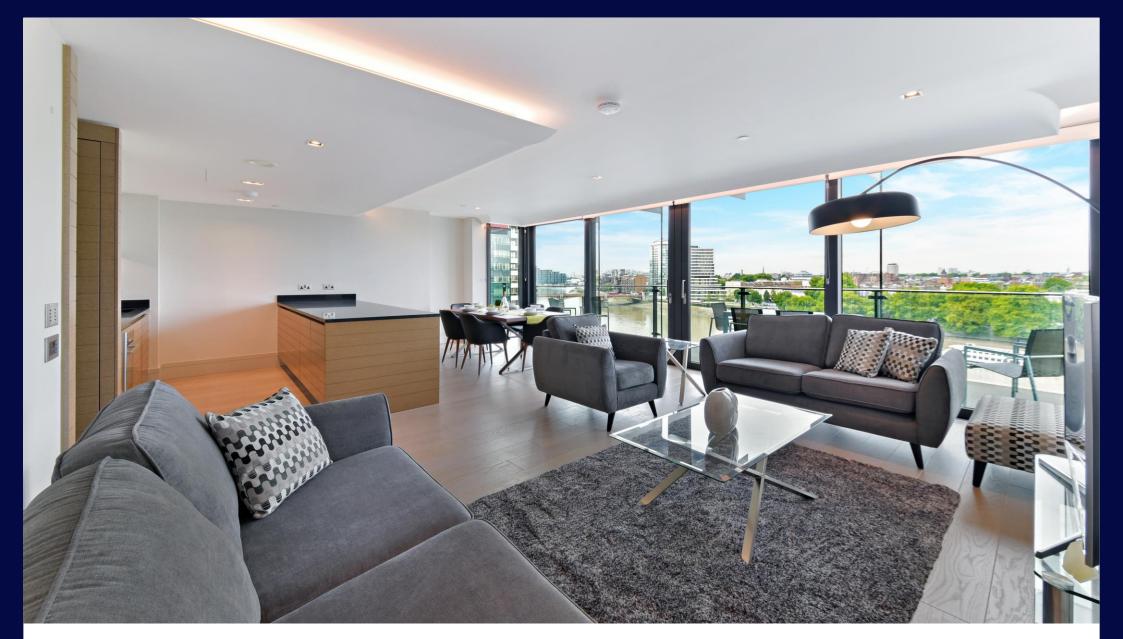

#### **Description**

A well-appointed two bedroom apartment in this sought after development.

The apartment comprises of an open plan reception/kitchen area featuring a fully fitted interior designed kitchen with integrated Siemens appliances, which opens out onto an expansive balcony with spectacular Westminster river views, two spacious bedrooms (both of which are ensuite).

The apartment benefits from comfort cooling to the bedrooms and living spaces, fully fitted wardrobes in the bedrooms and underfloor heating in the bathrooms. Further benefits include lined coat hanging/storage cupboard in the hallway, 24 hour Harrods concierge and a beautiful residents sky garden.