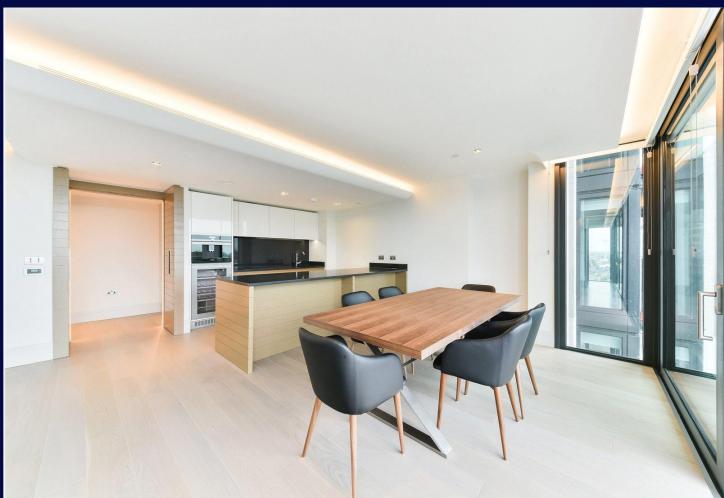

#### **Description**

A well-appointed two bedroom apartment in this sought after development.

The apartment comprises of an open plan reception/kitchen area featuring a fully fitted interior designed kitchen with integrated Siemens appliances, which opens out onto an expansive balcony with spectacular Westminster river views, two spacious bedrooms (both of which are ensuite).