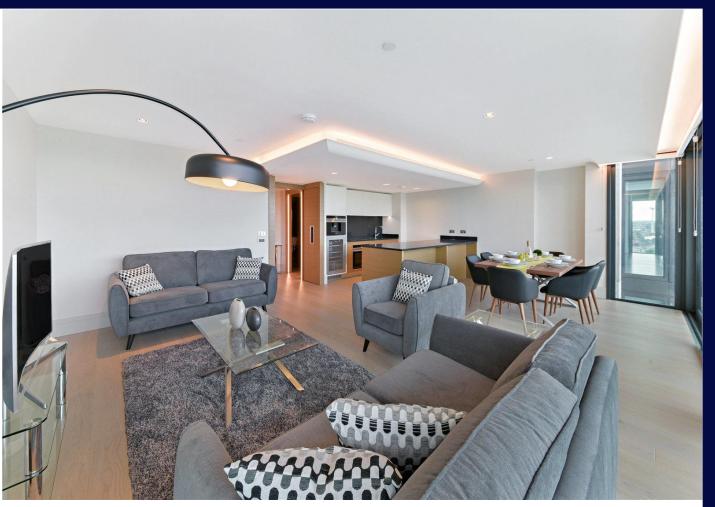

#### **Description**

A well-appointed two bedroom apartment in this sought after development.

The apartment comprises of an open plan reception/kitchen area featuring a fully fitted interior designed kitchen with integrated Siemens appliances, which opens out onto an expansive balcony with spectacular Westminster river views, two spacious bedrooms (both of which are ensuite).

The apartment benefits from comfort cooling to the bedrooms and living spaces, fully fitted wardrobes in the bedrooms and underfloor heating in the bathrooms. Further benefits include lined coat hanging/storage cupboard in the hallway, 24 hour Harrods concierge and a beautiful residents sky garden.