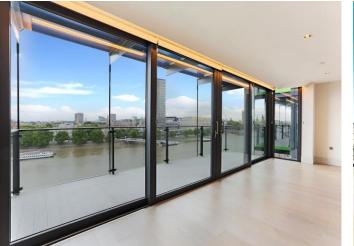

#### **Description**

A well-appointed two bedroom apartment in this sought after development.

The apartment comprises of an open plan reception/kitchen area featuring a fully fitted interior designed kitchen with integrated Siemens appliances, which opens out onto an expansive balcony with spectacular Westminster river views, two spacious bedrooms (both of which are ensuite).