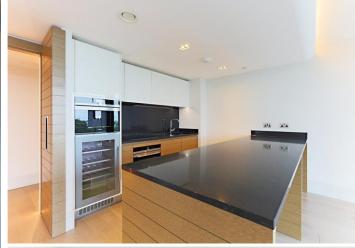

#### **Description**

A well-appointed two bedroom apartment in this sought after development.

The apartment comprises of an open plan reception/kitchen area featuring a fully fitted interior designed kitchen with integrated Siemens appliances, which opens out onto an expansive balcony with spectacular Westminster river views, two spacious bedrooms (both of which are ensuite).