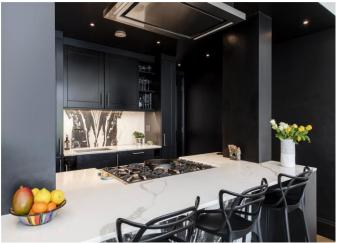

#### About this property

A beautifully presented three bedroom duplex apartment located in an attractive stone fronted period building on Green Street. The apartment features a stunning south facing open plan reception / dining room with a top of the range kitchen, featuring book match marble and breakfast bar. There are double doors which open directly onto the famous Green Street "secret garden" of Mayfair. The property also comprises a further sitting room, south facing principal bedroom suite with dressing room and views onto the gardens, two further en suite bedrooms, guest cloakroom and a steam room. The apartment underwent a full refurbishment in recent years and benefits from a superb specification throughout including feature lighting, underfloor heating, air conditioning and Lutron lighting.