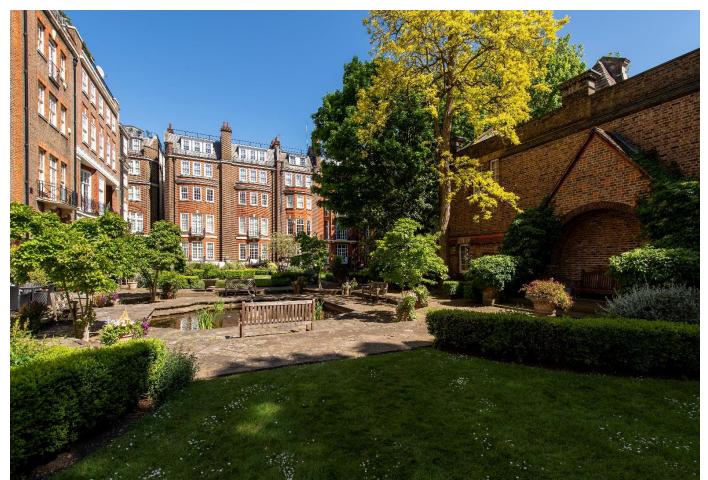

Beautifully presented three bedroom duplex apartment with direct access to the "secret garden" of Mayfair

Green Street, London, W1K

savills

Reception room • Sitting room • Kitchen • Principal bedroom suite with dressing room • Two further en suite bedrooms • Guest cloakroom • Access to Green Street "secret garden" of Mayfair • Underfloor heating • Air conditioning • Lutron lighting • Service charge: TBA

#### About this property

A beautifully presented three bedroom duplex apartment located in an attractive stone fronted period building on Green Street. The apartment features a stunning south facing open plan reception / dining room with a top of the range kitchen, featuring book match marble and breakfast bar. There are double doors which open directly onto the famous Green Street "secret garden" of Mayfair. The property also comprises a further sitting room, south facing principal bedroom suite with dressing room and views onto the gardens, two further en suite bedrooms, guest cloakroom and a steam room. The apartment underwent a full refurbishment in recent years and benefits from a superb specification throughout including feature lighting, underfloor heating, air conditioning and Lutron lighting.