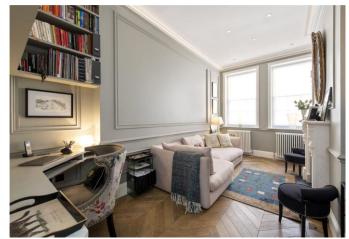

#### About this property

A beautifully presented three bedroom duplex apartment located in an attractive stone fronted period building on Green Street. The apartment features a stunning south facing open plan reception / dining room with a top of the range kitchen, featuring book match marble and breakfast bar. There are double doors which open directly onto the famous Green Street "secret garden" of Mayfair. The property also comprises a further sitting room, south facing principal bedroom suite with dressing room and views onto the gardens, two further en suite bedrooms, guest cloakroom and a steam room. The apartment underwent a full refurbishment in recent years and benefits from a superb specification throughout including feature lighting, underfloor heating, air conditioning and Lutron lighting.