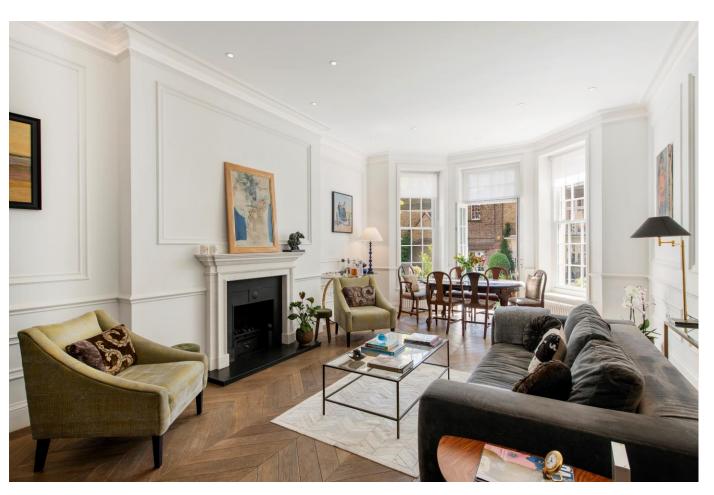

#### About this property

A beautifully presented three bedroom duplex apartment located in an attractive stone fronted period building on Green Street. The apartment features a stunning south facing open plan reception / dining room with a top of the range kitchen, featuring book match marble and breakfast bar. There are double doors which open directly onto the famous Green Street "secret garden" of Mayfair. The property also comprises a further sitting room, south facing principal bedroom suite with dressing room and views onto the gardens, two further en suite bedrooms, guest cloakroom and a steam room. The apartment underwent a full refurbishment in recent years and benefits from a superb specification throughout including feature lighting, underfloor heating, air conditioning and Lutron lighting.