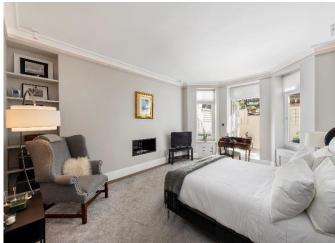

#### About this property

A beautifully presented three bedroom duplex apartment located in an attractive stone fronted period building on Green Street. The apartment features a stunning south facing open plan reception / dining room with a top of the range kitchen, featuring book match marble and breakfast bar. There are double doors which open directly onto the famous Green Street "secret garden" of Mayfair. The property also comprises a further sitting room, south facing principal bedroom suite with dressing room and views onto the gardens, two further en suite bedrooms, guest cloakroom and a steam room. The apartment underwent a full refurbishment in recent years and benefits from a superb specification throughout including feature lighting, underfloor heating, air conditioning and Lutron lighting.