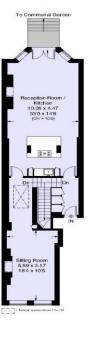

# Green Street, Mayfair, W1K

Approximate Floor Area = 171.1 sq m / 1842 sq ft Vault = 3.4 sq m / 36 sq ft Total = 174.5 sq m / 1878 sq ftIncluding Limited Use Area (3.8 sq m / 49 sq ft)

Lower Ground Floor 94.3 sq m / 1015 sq ft

Raised Ground Floor 76.8 sq m / 827 sq ft (Including Reduced headroom)

This marketing plan is for layout guidance only. Not drawn to scale unless stated. Windows and door openings are approximate. Whilst every care is taken in the preparation of this plan, please check all dimensions, shapes