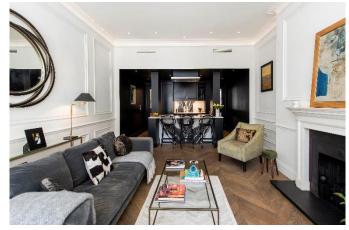

#### About this property

A beautifully presented three bedroom duplex apartment located in an attractive stone fronted period building on Green Street. The apartment features a stunning south facing open plan reception / dining room with a top of the range kitchen, featuring book match marble and breakfast bar. There are double doors which open directly onto the famous Green Street "secret garden" of Mayfair. The property also comprises a further sitting room, south facing principal bedroom suite with dressing room and views onto the gardens, two further en suite bedrooms, guest cloakroom and a steam room. The apartment underwent a full refurbishment in recent years and benefits from a superb specification throughout including feature lighting, underfloor heating, air conditioning and Lutron lighting.