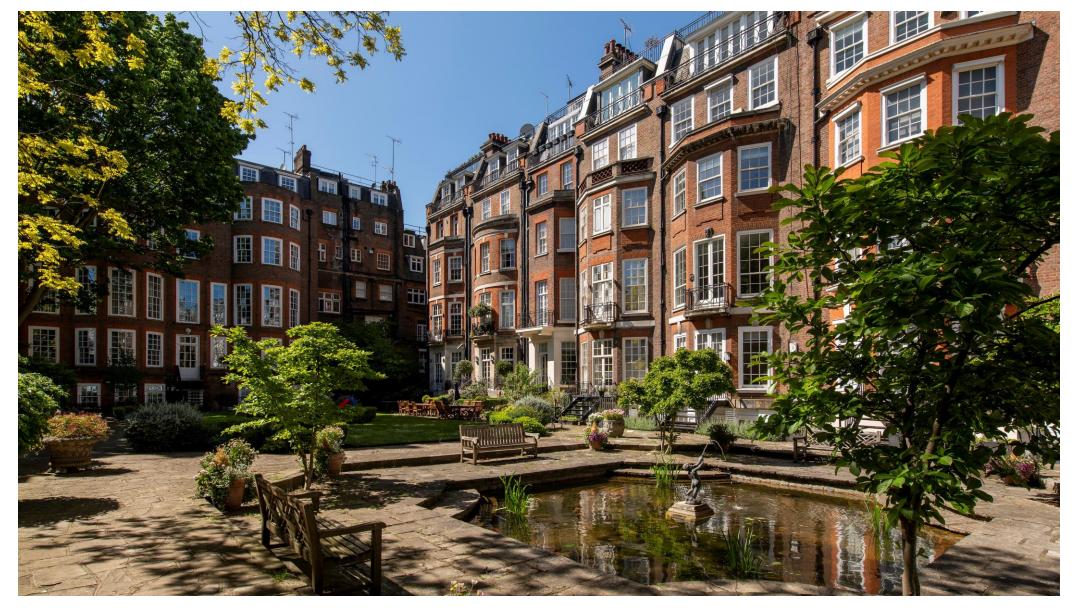

Beautifully presented three bedroom duplex apartment with direct access to the "secret garden" of Mayfair

Green Street, London, W1K

savills

Reception room • Sitting room • Kitchen • Principal bedroom suite with dressing room • Two further en suite bedrooms • Guest cloakroom • Access to Green Street "secret garden" of Mayfair • Underfloor heating • Air conditioning • Lutron lighting • Service charge: TBA

#### **Local Information**

Green Street is situated between North Audley Street and Park Lane, and just moments from the green expanses of Hyde Park. The property is superbly located for the world class amenities, restaurants and boutique shops of Mayfair and the West End.

#### About this property

A beautifully presented three bedroom duplex apartment located in an attractive stone fronted period building on Green Street. The apartment features a stunning south facing open plan reception / dining room with a top of the range kitchen, featuring book match marble and breakfast bar. There are double doors which open directly onto the famous Green Street "secret garden" of Mayfair. The property also comprises a further sitting room, south facing principal bedroom suite with dressing room and views onto the gardens, two further en suite bedrooms, guest cloakroom and a steam room. The apartment underwent a full refurbishment in recent years and benefits from a superb specification throughout including feature lighting, underfloor heating, air conditioning and Lutron lighting.