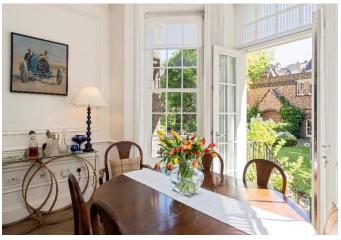

#### About this property

A beautifully presented three bedroom duplex apartment located in an attractive stone fronted period building on Green Street. The apartment features a stunning south facing open plan reception / dining room with a top of the range kitchen, featuring book match marble and breakfast bar. There are double doors which open directly onto the famous Green Street "secret garden" of Mayfair. The property also comprises a further sitting room, south facing principal bedroom suite with dressing room and views onto the gardens, two further en suite bedrooms, guest cloakroom and a steam room. The apartment underwent a full refurbishment in recent years and benefits from a superb specification throughout including feature lighting, underfloor heating, air conditioning and Lutron lighting.