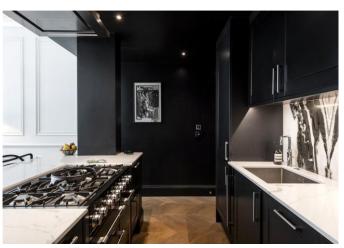

#### About this property

A beautifully presented three bedroom duplex apartment located in an attractive stone fronted period building on Green Street. The apartment features a stunning south facing open plan reception / dining room with a top of the range kitchen, featuring book match marble and breakfast bar. There are double doors which open directly onto the famous Green Street "secret garden" of Mayfair. The property also comprises a further sitting room, south facing principal bedroom suite with dressing room and views onto the gardens, two further en suite bedrooms, guest cloakroom and a steam room. The apartment underwent a full refurbishment in recent years and benefits from a superb specification throughout including feature lighting, underfloor heating, air conditioning and Lutron lighting.