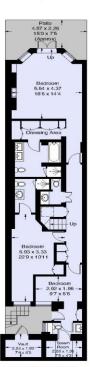

# Green Street, Mayfair, W1K

Approximate Floor Area = 171.1 sq m / 1842 sq ft Vault = 3.4 sq m / 36 sq ft Total = 174.5 sq m / 1878 sq ftIncluding Limited Use Area (3.8 sq m / 49 sq ft)

Lower Ground Floor 94.3 sq m / 1015 sq ft

Raised Ground Floor 76.8 sq m / 827 sq ft (Including Reduced headroom)

This marketing plan is for layout guidance only. Not drawn to scale unless stated. Windows and door openings are approximate. Whilst every care is taken in the preparation of this plan, please check all dimensions, shapes