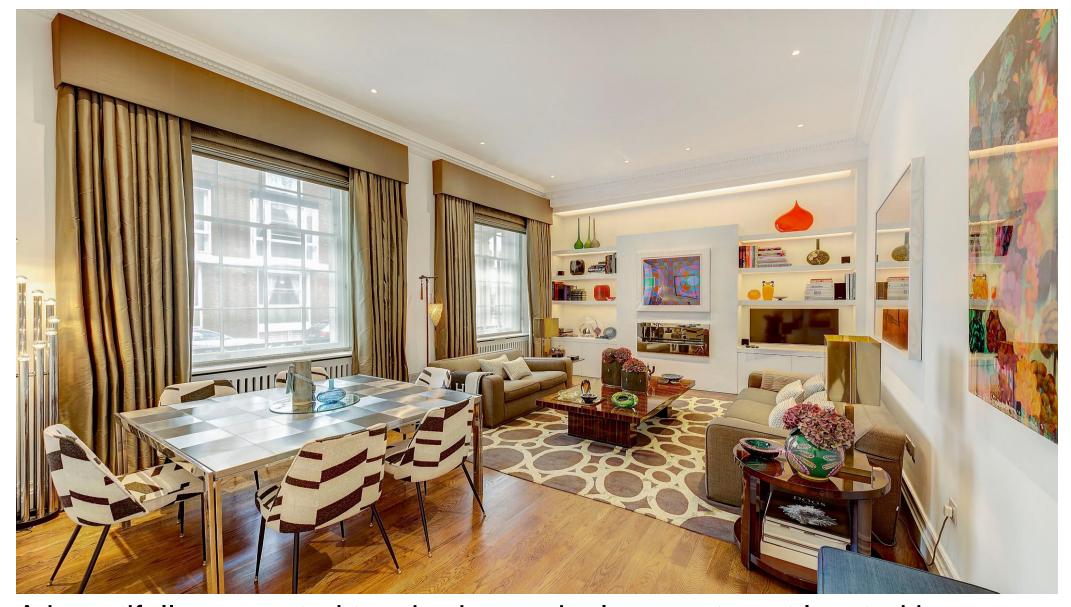

# About this property

A beautifully presented two-bedroom duplex apartment, with concierge and it's own front door.

The property features a reception room, kitchen, ground floor guest WC, two-bedroom suites, patio area, vault storage and resident porter.

Entering on the ground floor, the bright reception room has bespoke joinery with feature shelf lighting and fabulous ceiling heights throughout. Leading through the entrance hall with the guest WC on the right, further leading round to the kitchen which has been fully integrated with top of the range Miele appliances, bright sash window and cupboards with underlighting.