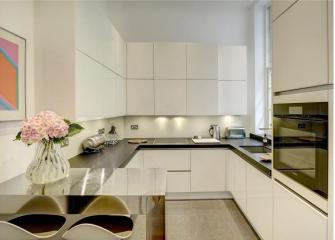

Entering on the ground floor, the bright reception room has bespoke joinery with feature shelf lighting and fabulous ceiling heights throughout. Leading through the entrance hall with the guest WC on the right, further leading round to the kitchen which has been fully integrated with top of the range Miele appliances, bright sash window and cupboards with underlighting.