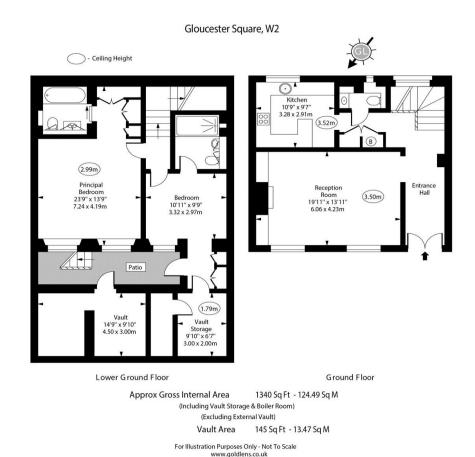

# About this property

A beautifully presented two-bedroom duplex apartment, with concierge and it's own front door.

The property features a reception room, kitchen, ground floor guest WC, two-bedroom suites, patio area, vault storage and resident porter.

Entering on the ground floor, the bright reception room has bespoke joinery with feature shelf lighting and fabulous ceiling heights throughout. Leading through the entrance hall with the guest WC on the right, further leading round to the kitchen which has been fully integrated with top of the range Miele appliances, bright sash window and cupboards with underlighting.

The lower ground floor comprises the two-bedroom suites with the principal bedroom having a designated dressing area with bespoke bronze trimmed joinery and an en-suite bathroom. The second bedroom also has built in wardrobes which leads to a vault storage and opens onto a wonderful patio area with access to two further vaults.