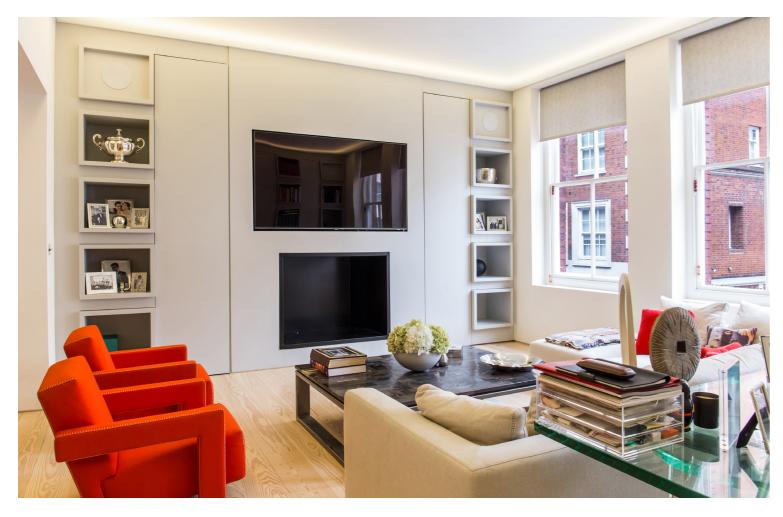

## **DESCRIPTION**

A contemporary and impeccably designed two bedroom apartment discreetly tucked away just off highly sought after South Audley Street. Situated on the first floor of a traditional period building, the apartment features impressive entertaining space, with a luxurious open plan reception and dining area and 3m ceiling heights. There are 3 large sash windows across the room, allowing for an abundance of natural light. The apartment also comprises a separate and fully fitted kitchen, a spacious principal bedroom suite with dressing area and en suite bathroom, and an additional double bedroom with en

suite shower room. Further features include bespoke cabinetry, designer lighting and excellent storage.