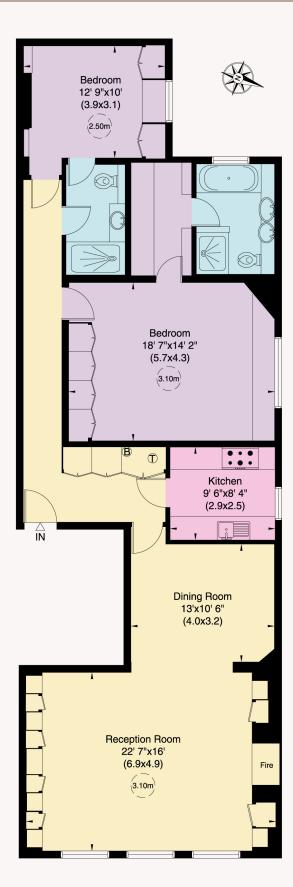

#### **FLOOR PLANS**

Gross internal area (approx.) 129 Sq m (1393 Sq ft)

First Floor