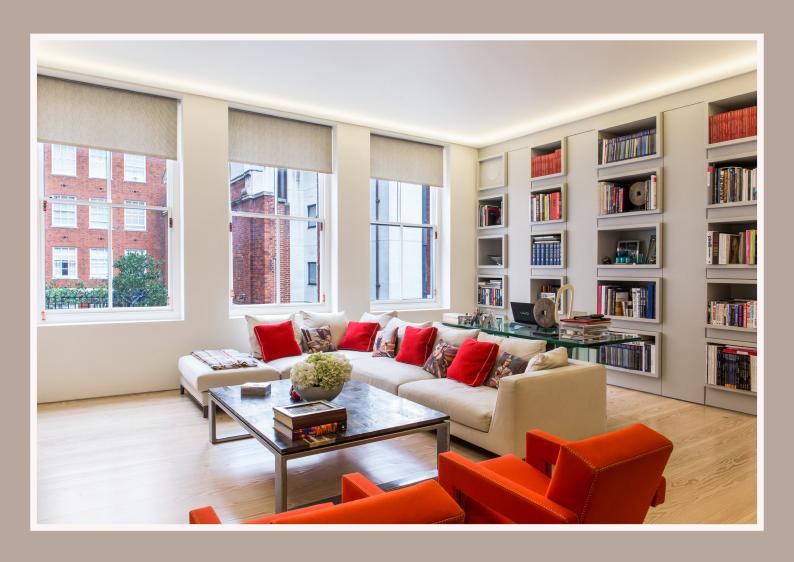

## **DESCRIPTION**

A contemporary and impeccably designed two bedroom apartment discreetly tucked away just off highly sought after South Audley Street. Situated on the first floor of a traditional period building, the apartment features impressive entertaining space, with a luxurious open plan reception and dining area and 3m ceiling heights. There are 3 large sash windows across the room, allowing for an abundance of natural light. The apartment also comprises a separate and fully fitted kitchen, a spacious principal bedroom suite with dressing area and en suite bathroom, and an additional double bedroom with en

suite shower room. Further features include bespoke cabinetry, designer lighting and excellent storage.