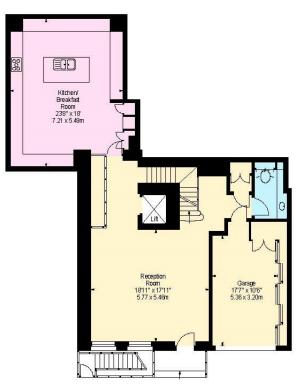

#### **FLOOR PLANS**

Gross internal area (approx.) 5,333 Sq ft (496 Sq m) Including terrace 5,182 Sq ft (481 Sq m) Excluding terrace

FIRST FLOOR SECOND FLOOR THIRD FLOOR

BASEMENT

LOWER GROUND FLOOR

**GROUND FLOOR** 