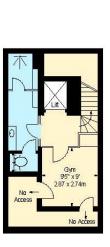

The spacious principal bedroom suite occupies the entire second floor and features a dressing room, bathroom and shower room. There are three further double bedroom suites on the third floor. The lower floors comprise the cinema, gym, shower room, utility room and bedroom 5, which can also be used as a staff room with en suite shower room.

#### **FLOOR PLANS**

Gross internal area (approx.) 5,333 Sq ft (496 Sq m) Including terrace 5,182 Sq ft (481 Sq m) Excluding terrace

FIRST FLOOR SECOND FLOOR THIRD FLOOR

BASEMENT

LOWER GROUND FLOOR

**GROUND FLOOR** 