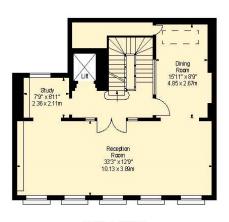

#### **FLOOR PLANS**

Gross internal area (approx.) 5,333 Sq ft (496 Sq m) Including terrace 5,182 Sq ft (481 Sq m) Excluding terrace

FIRST FLOOR SECOND FLOOR THIRD FLOOR

BASEMENT

LOWER GROUND FLOOR

**GROUND FLOOR** 