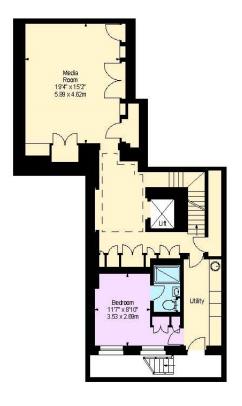

The spacious principal bedroom suite occupies the entire second floor and features a dressing room, bathroom and shower room. There are three further double bedroom suites on the third floor. The lower floors comprise the cinema, gym, shower room, utility room and bedroom 5, which can also be used as a staff room with en suite shower room.

#### **FLOOR PLANS**

Gross internal area (approx.) 5,333 Sq ft (496 Sq m) Including terrace 5,182 Sq ft (481 Sq m) Excluding terrace

FIRST FLOOR SECOND FLOOR THIRD FLOOR

BASEMENT

LOWER GROUND FLOOR

**GROUND FLOOR** 