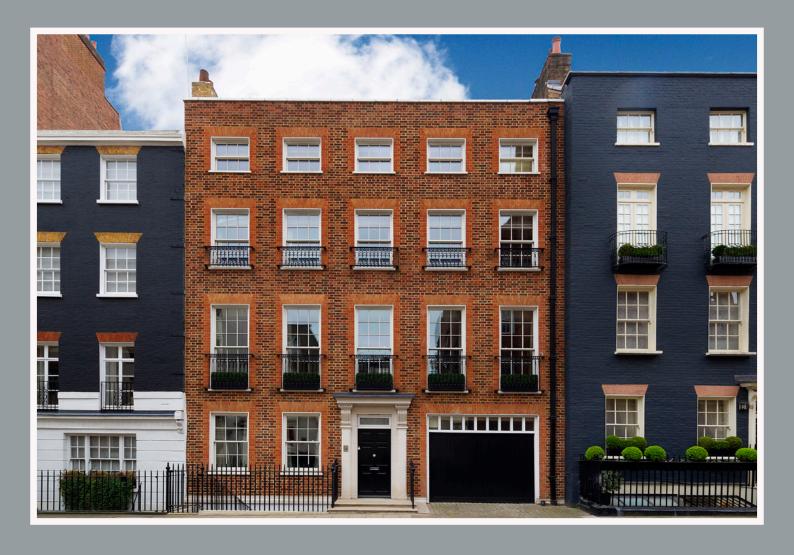

# SOUTH STREET

MAYFAIR W1

### **ABOUT THIS PROPERTY**

This beautiful Mayfair townhouse is arranged over 7 floors and features luxurious interiors throughout with bespoke joinery, Lutron lighting, Control4 system and air conditioning. The ground floor comprises a spacious reception hall with book matched marble floor, a beautifully appointment kitchen / breakfast room, guest cloakroom and the garage. On the first floor is the fabulous, full-width reception room with five floor to ceiling windows allowing for an abundance of light to fill the room. This level also comprises the dining room and study.