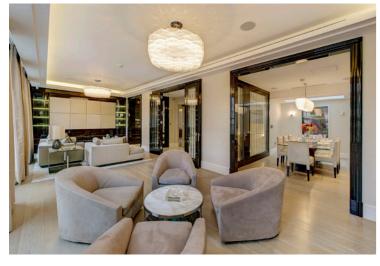

### **ABOUT THIS PROPERTY**

This beautiful Mayfair townhouse is arranged over 7 floors and features luxurious interiors throughout with bespoke joinery, Lutron lighting, Control4 system and air conditioning. The ground floor comprises a spacious reception hall with book matched marble floor, a beautifully appointment kitchen / breakfast room, guest cloakroom and the garage. On the first floor is the fabulous, full-width reception room with five floor to ceiling windows allowing for an abundance of light to fill the room. This level also comprises the dining room and study.