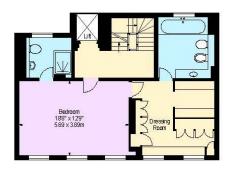

The spacious principal bedroom suite occupies the entire second floor and features a dressing room, bathroom and shower room. There are three further double bedroom suites on the third floor. The lower floors comprise the cinema, gym, shower room, utility room and bedroom 5, which can also be used as a staff room with en suite shower room.

#### **FLOOR PLANS**

Gross internal area (approx.) 5,333 Sq ft (496 Sq m) Including terrace 5,182 Sq ft (481 Sq m) Excluding terrace

FIRST FLOOR SECOND FLOOR THIRD FLOOR

BASEMENT

LOWER GROUND FLOOR

**GROUND FLOOR** 