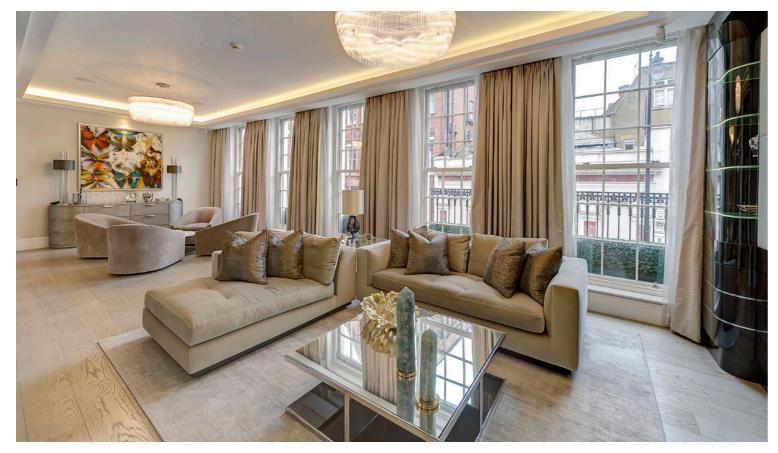

### **ABOUT THIS PROPERTY**

This beautiful Mayfair townhouse is arranged over 7 floors and features luxurious interiors throughout with bespoke joinery, Lutron lighting, Control4 system and air conditioning. The ground floor comprises a spacious reception hall with book matched marble floor, a beautifully appointment kitchen / breakfast room, guest cloakroom and the garage. On the first floor is the fabulous, full-width reception room with five floor to ceiling windows allowing for an abundance of light to fill the room. This level also comprises the dining room and study.