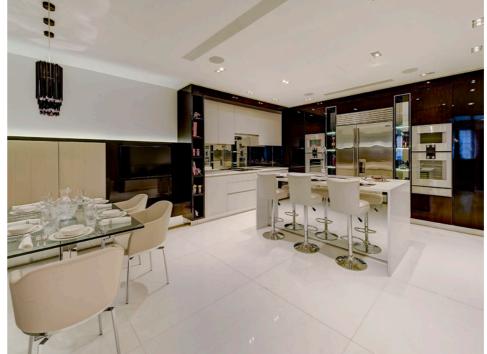

### **ABOUT THIS PROPERTY**

This beautiful Mayfair townhouse is arranged over 7 floors and features luxurious interiors throughout with bespoke joinery, Lutron lighting, Control4 system and air conditioning. The ground floor comprises a spacious reception hall with book matched marble floor, a beautifully appointment kitchen / breakfast room, guest cloakroom and the garage. On the first floor is the fabulous, full-width reception room with five floor to ceiling windows allowing for an abundance of light to fill the room. This level also comprises the dining room and study.