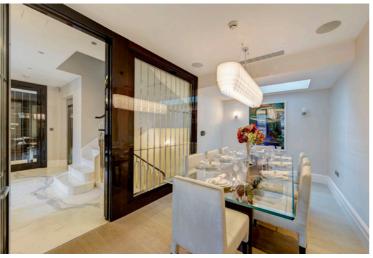

### **ABOUT THIS PROPERTY**

This beautiful Mayfair townhouse is arranged over 7 floors and features luxurious interiors throughout with bespoke joinery, Lutron lighting, Control4 system and air conditioning. The ground floor comprises a spacious reception hall with book matched marble floor, a beautifully appointment kitchen / breakfast room, guest cloakroom and the garage. On the first floor is the fabulous, full-width reception room with five floor to ceiling windows allowing for an abundance of light to fill the room. This level also comprises the dining room and study.