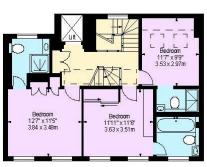

The spacious principal bedroom suite occupies the entire second floor and features a dressing room, bathroom and shower room. There are three further double bedroom suites on the third floor. The lower floors comprise the cinema, gym, shower room, utility room and bedroom 5, which can also be used as a staff room with en suite shower room.

#### **FLOOR PLANS**

Gross internal area (approx.) 5,333 Sq ft (496 Sq m) Including terrace 5,182 Sq ft (481 Sq m) Excluding terrace

FIRST FLOOR SECOND FLOOR THIRD FLOOR

BASEMENT

LOWER GROUND FLOOR

**GROUND FLOOR** 