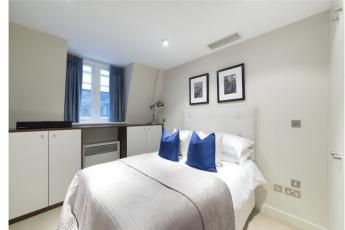

## About this property

A stunning two bedroom lateral apartment, set in the heart of Shepherds Market. This apartment comprises a spacious reception / dining room with feature skylight, fully fitted modern kitchen with integrated Miele appliances. There is also a principal bedroom suite with fitted wardrobes, further double bedroom, and separate shower room. The apartment benefits from ample built-in storage, Comfort Cooling and underfloor heating in the bathrooms. The apartment also features beautiful wood flooring throughout the reception room and hallway.