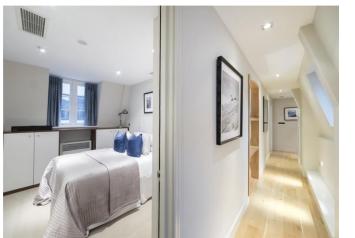

## About this property

A stunning two bedroom lateral apartment, set in the heart of Shepherds Market. This apartment comprises a spacious reception / dining room with feature skylight, fully fitted modern kitchen with integrated Miele appliances. There is also a principal bedroom suite with fitted wardrobes, further double bedroom, and separate shower room. The apartment benefits from ample built-in storage, Comfort Cooling and underfloor heating in the bathrooms. The apartment also features beautiful wood flooring throughout the reception room and hallway.