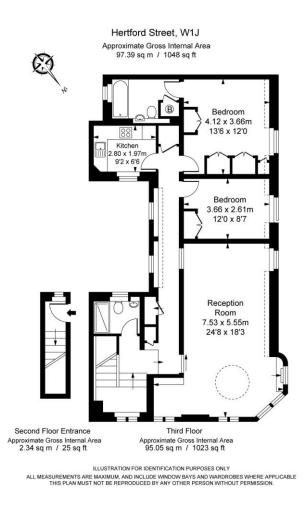

# Viewing

All viewings will be accompanied and are strictly by prior arrangement through Savills Mayfair & St James's Office. Telephone: +44 (0) 20 7578 5100.

Hertford Street, London, W1J Gross Internal Area 1048 sq ft, 97.4 m<sup>2</sup>