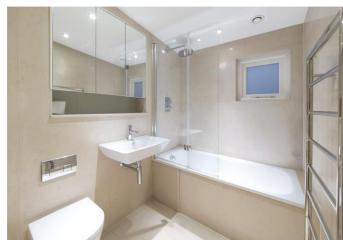

## About this property

A stunning two bedroom lateral apartment, set in the heart of Shepherds Market. This apartment comprises a spacious reception / dining room with feature skylight, fully fitted modern kitchen with integrated Miele appliances. There is also a principal bedroom suite with fitted wardrobes, further double bedroom, and separate shower room. The apartment benefits from ample built-in storage, Comfort Cooling and underfloor heating in the bathrooms. The apartment also features beautiful wood flooring throughout the reception room and hallway.