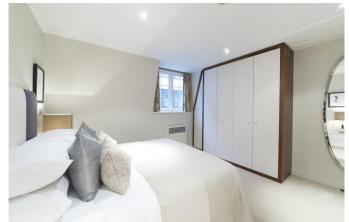

## About this property

A stunning two bedroom lateral apartment, set in the heart of Shepherds Market. This apartment comprises a spacious reception / dining room with feature skylight, fully fitted modern kitchen with integrated Miele appliances. There is also a principal bedroom suite with fitted wardrobes, further double bedroom, and separate shower room. The apartment benefits from ample built-in storage, Comfort Cooling and underfloor heating in the bathrooms. The apartment also features beautiful wood flooring throughout the reception room and hallway.