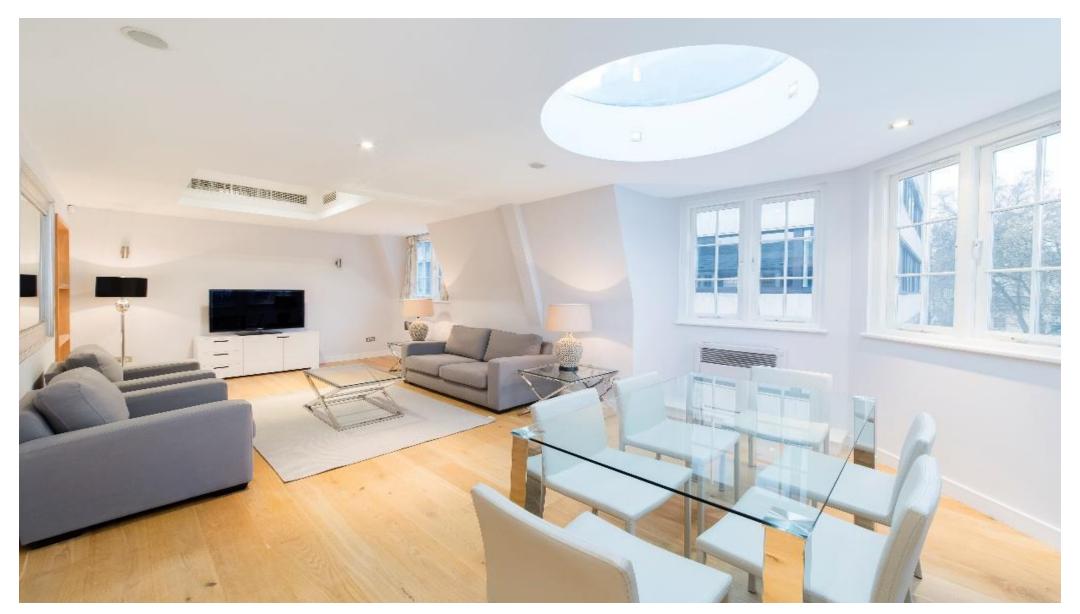

## About this property

A stunning two bedroom lateral apartment, set in the heart of Shepherds Market. This apartment comprises a spacious reception / dining room with feature skylight, fully fitted modern kitchen with integrated Miele appliances. There is also a principal bedroom suite with fitted wardrobes, further double bedroom, and separate shower room. The apartment benefits from ample built-in storage, Comfort Cooling and underfloor heating in the bathrooms. The apartment also features beautiful wood flooring throughout the reception room and hallway.