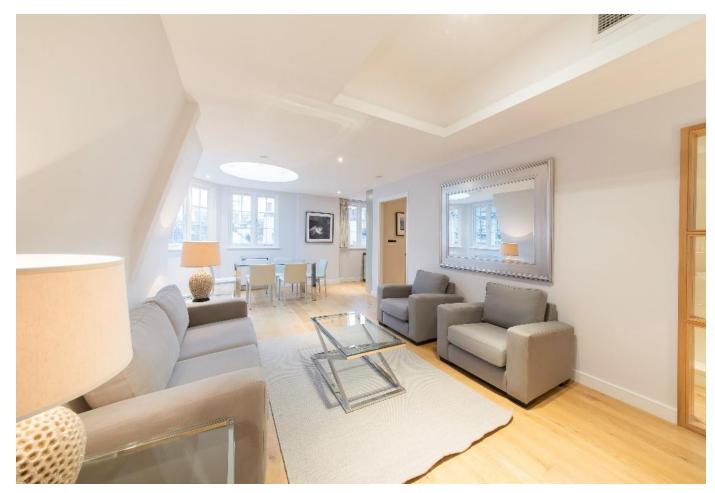

## About this property

A stunning two bedroom lateral apartment, set in the heart of Shepherds Market. This apartment comprises a spacious reception / dining room with feature skylight, fully fitted modern kitchen with integrated Miele appliances. There is also a principal bedroom suite with fitted wardrobes, further double bedroom, and separate shower room. The apartment benefits from ample built-in storage, Comfort Cooling and underfloor heating in the bathrooms. The apartment also features beautiful wood flooring throughout the reception room and hallway.