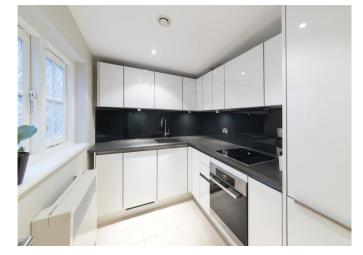

## About this property

A stunning two bedroom lateral apartment, set in the heart of Shepherds Market. This apartment comprises a spacious reception / dining room with feature skylight, fully fitted modern kitchen with integrated Miele appliances. There is also a principal bedroom suite with fitted wardrobes, further double bedroom, and separate shower room. The apartment benefits from ample built-in storage, Comfort Cooling and underfloor heating in the bathrooms. The apartment also features beautiful wood flooring throughout the reception room and hallway.