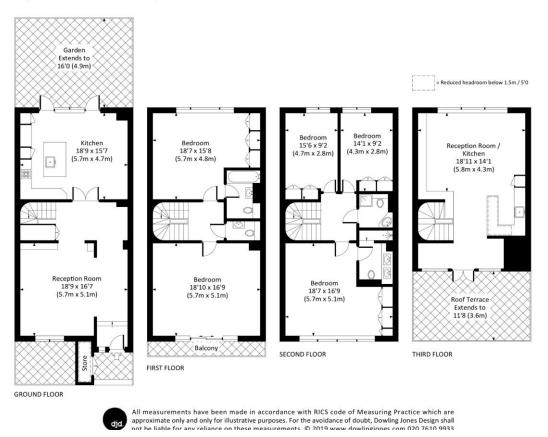

### PORCHESTER PLACE, W2

Approx. gross internal area 2804 Sq Ft. / 260.5 Sq M. 2836 Sq Ft. / 263.5 Sq M.Inc. Reduced Headroom / Store

Important Notice Savills, its clients and any joint agents give notice that 1: They are not authorised to make or give any representations or warranties in relation to the property either here or elsewhere, either on their own behalf or on behalf of their client or otherwise. They assume no responsibility for any statement that may be made in these particulars. These particulars do not form part of any offer or contract and must not be relied upon as statements or representations of fact. 2: Any areas, measurements or distances are approximate. The text, photographs and plans are for guidance only and are not necessarily comprehensive. It should not be assumed that the property has all necessary planning, building regulation or other consents and Savills have not tested any services, equipment or facilities. Purchasers must satisfy themselves by inspection or otherwise. 20210628ALST