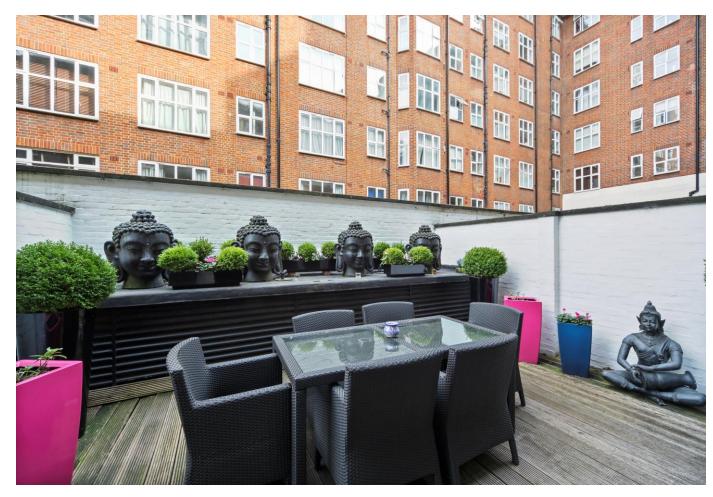

The third floor comprises a spacious open plan reception room and kitchen, which opens out onto a large roof terrace.

**Tenure** Leasehold (approximately 28 years remaining)

**Energy Performance** EPC Rating = D