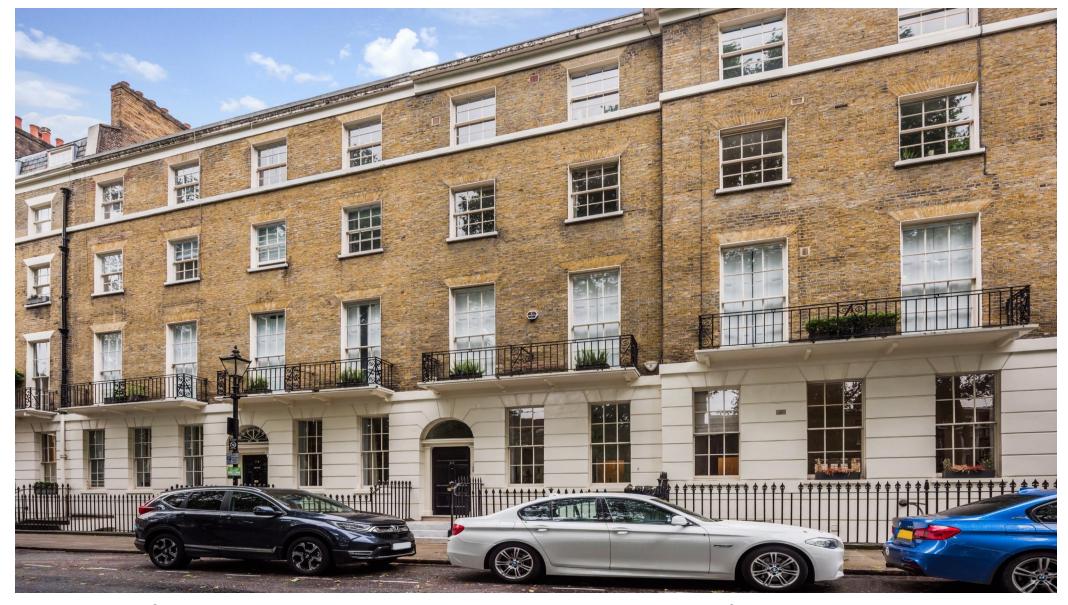

## **Local Information**

Connaught Square is situated between Hyde Park and charming Connaught Street and is ideally located for the vast array of restaurants, boutique shops and amenities of Connaught Village and the West End.

Situated on a gated garden square, the closest park is Hyde Park and the area is served by both Marble Arch and Lancaster Gate underground stations.