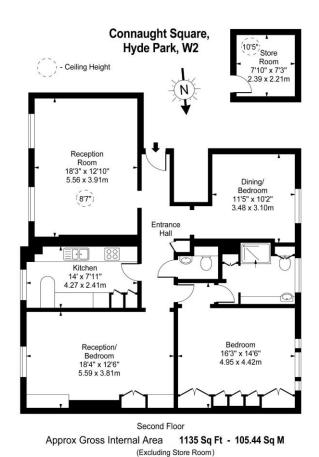

## Viewing

All viewings will be accompanied and are strictly by prior arrangement through Savills Mayfair & St James's Office.

Telephone: +44 (0) 20 7578 5100.

Store Room Area 57 Sq Ft - 5.30 Sq M For Illustration Purposes Only - Not To Scale www.goldlens.co.uk Ref. No. 015506E