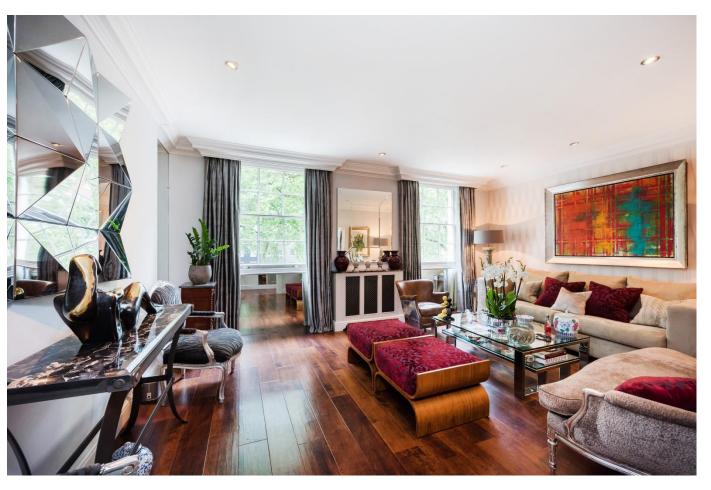

# About this property

A beautifully presented 2-3 bedroom apartment, comprising a separate dine-in kitchen, spacious and bright reception room with bespoke cabinetry and large windows overlooking Connaught Square. The principal bedroom has excellent storage with fitted mirrored wardrobes and a stunning en suite shower room with marble detailing. There is a further bedroom / reception room with bespoke cabinetry, dining room / bedroom 3 and guest cloakroom. The apartment features beautiful wood flooring throughout and benefits from a storage room in the basement of the building. The building also has the added benefit of a resident caretaker, lift and recently refurbished common parts.