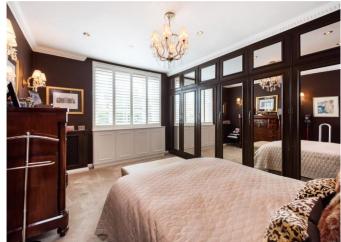

# About this property

A beautifully presented 2-3 bedroom apartment, comprising a separate dine-in kitchen, spacious and bright reception room with bespoke cabinetry and large windows overlooking Connaught Square. The principal bedroom has excellent storage with fitted mirrored wardrobes and a stunning en suite shower room with marble detailing. There is a further bedroom / reception room with bespoke cabinetry, dining room / bedroom 3 and guest cloakroom. The apartment features beautiful wood flooring throughout and benefits from a storage room in the basement of the building. The building also has the added benefit of a resident caretaker, lift and recently refurbished common parts.