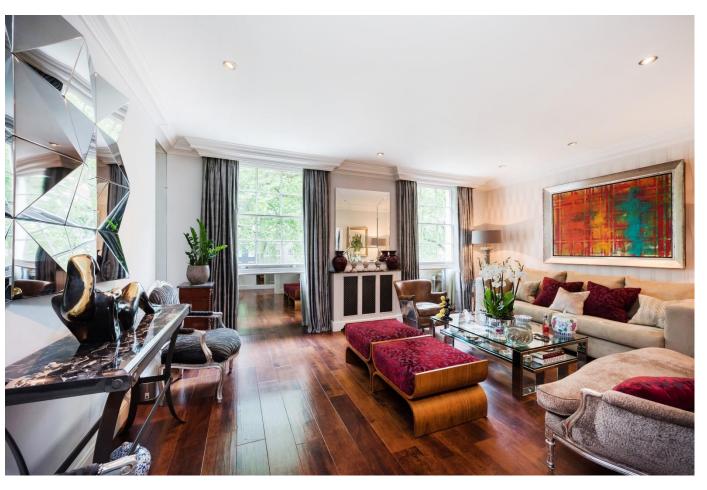

# About this property

A beautifully presented 2-3 bedroom apartment, comprising a separate dine-in kitchen, spacious and bright reception room with bespoke cabinetry and large windows overlooking Connaught Square. The principal bedroom has excellent storage with fitted mirrored wardrobes and a stunning en suite shower room with marble detailing. There is a further bedroom / reception room with bespoke cabinetry, dining room / bedroom 3 and guest cloakroom. The apartment features beautiful wood flooring throughout and benefits from a storage room in the basement of the building. The building also has the added benefit of a resident caretaker, lift and recently refurbished common parts.