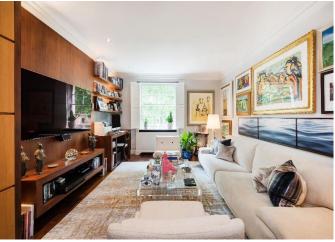

# About this property

A beautifully presented 2-3 bedroom apartment, comprising a separate dine-in kitchen, spacious and bright reception room with bespoke cabinetry and large windows overlooking Connaught Square. The principal bedroom has excellent storage with fitted mirrored wardrobes and a stunning en suite shower room with marble detailing. There is a further bedroom / reception room with bespoke cabinetry, dining room / bedroom 3 and guest cloakroom. The apartment features beautiful wood flooring throughout and benefits from a storage room in the basement of the building. The building also has the added benefit of a resident caretaker, lift and recently refurbished common parts.