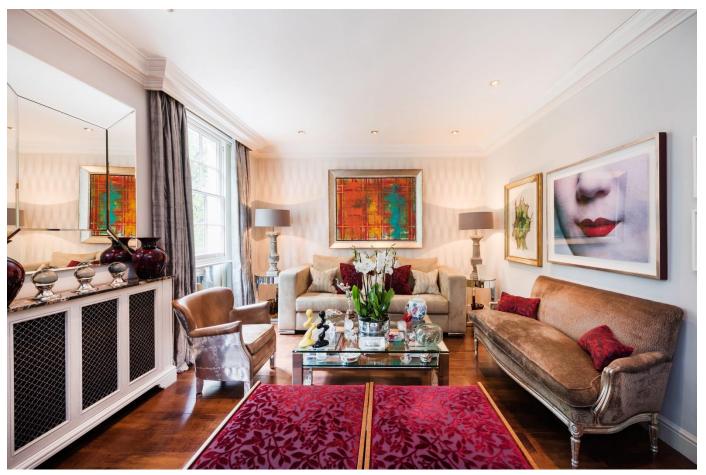

# About this property

A beautifully presented 2-3 bedroom apartment, comprising a separate dine-in kitchen, spacious and bright reception room with bespoke cabinetry and large windows overlooking Connaught Square. The principal bedroom has excellent storage with fitted mirrored wardrobes and a stunning en suite shower room with marble detailing. There is a further bedroom / reception room with bespoke cabinetry, dining room / bedroom 3 and guest cloakroom. The apartment features beautiful wood flooring throughout and benefits from a storage room in the basement of the building. The building also has the added benefit of a resident caretaker, lift and recently refurbished common parts.