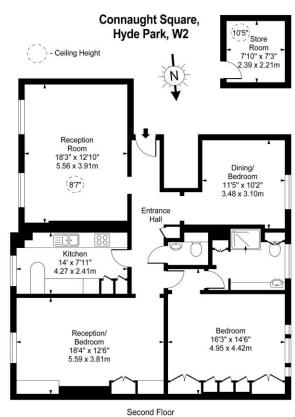

## Viewing

All viewings will be accompanied and are strictly by prior arrangement through Savills Mayfair & St James's Office.

Telephone: +44 (0) 20 7578 5100.

Approx Gross Internal Area 1135 Sq Ft - 105.44 Sq M (Excluding Store Room)

Store Room Area 57 Sq Ft - 5.30 Sq M

For Illustration Purposes Only - Not To Scale www.goldlens.co.uk Ref. No. 015506E