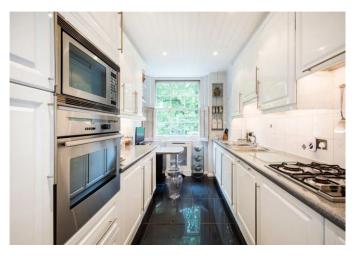

# About this property

A beautifully presented 2-3 bedroom apartment, comprising a separate dine-in kitchen, spacious and bright reception room with bespoke cabinetry and large windows overlooking Connaught Square. The principal bedroom has excellent storage with fitted mirrored wardrobes and a stunning en suite shower room with marble detailing. There is a further bedroom / reception room with bespoke cabinetry, dining room / bedroom 3 and guest cloakroom. The apartment features beautiful wood flooring throughout and benefits from a storage room in the basement of the building. The building also has the added benefit of a resident caretaker, lift and recently refurbished common parts.