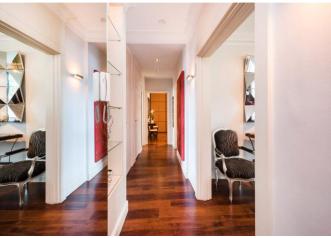

# About this property

A beautifully presented 2-3 bedroom apartment, comprising a separate dine-in kitchen, spacious and bright reception room with bespoke cabinetry and large windows overlooking Connaught Square. The principal bedroom has excellent storage with fitted mirrored wardrobes and a stunning en suite shower room with marble detailing. There is a further bedroom / reception room with bespoke cabinetry, dining room / bedroom 3 and guest cloakroom. The apartment features beautiful wood flooring throughout and benefits from a storage room in the basement of the building. The building also has the added benefit of a resident caretaker, lift and recently refurbished common parts.