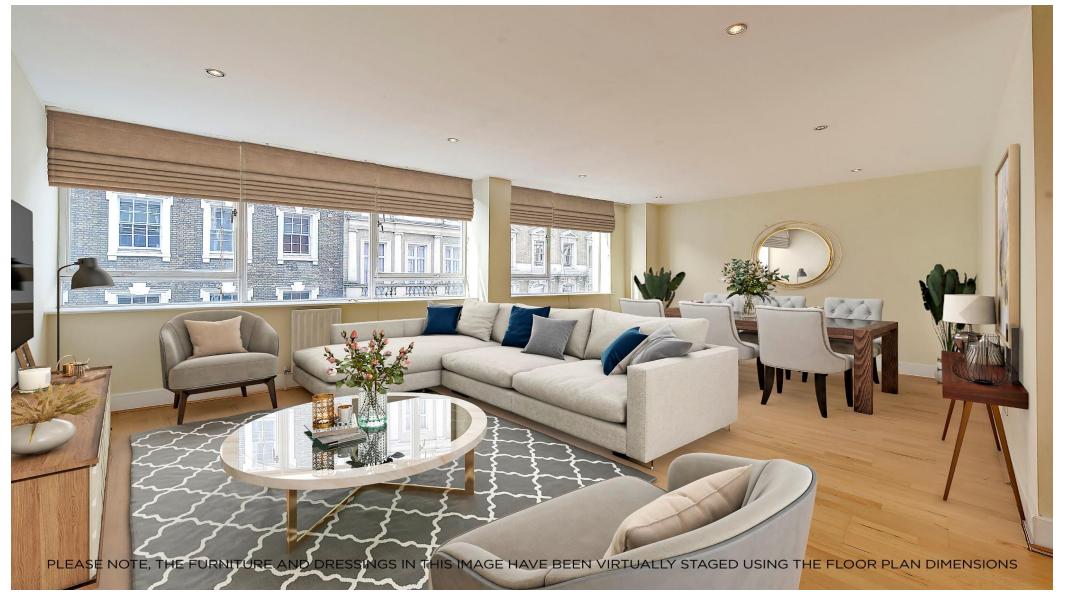

Spacious reception room with large windows overlooking St. Martin's Lane • Fully fitted kitchen • Principal bedroom suite • Further bedroom • Bathroom • Lift access • Service charge: approximately £3,547 per annum • Ground rent: approximately £150 per annum

### About this property

A well-proportioned two bedroom apartment in the heart of Covent Garden, just moments from the Piazza. The property comprises a spacious reception room with large windows overlooking a beautiful cobbled street, a fully fitted kitchen, two well sized double bedrooms with excellent storage space, one of which features an en suite shower room. There is also a further bathroom. The apartment features wood flooring through and benefits from lift access.