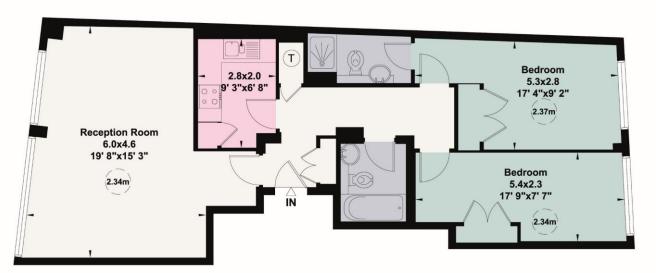

# Garrick House, 63 Saint Martins Lane, WC2

Gross internal area (approx.) 77 Sq m (834 Sq ft)

For identification only, Not to Scale

capital 020 8671 7722

Second Floor

Not to scale, for guidance only and must not be relied upon as a statement of fact. All measurements and areas are approximate only (and have been prepared in accordance with the current edition of the RICS Code of Measuring Practice).