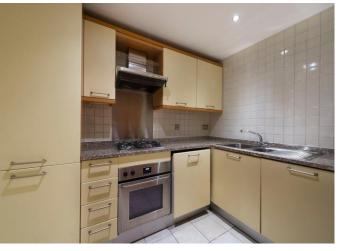

Spacious reception room with large windows overlooking St. Martin's Lane • Fully fitted kitchen • Principal bedroom suite • Further bedroom • Bathroom • Lift access • Service charge: approximately £3,547 per annum • Ground rent: approximately £150 per annum

### About this property

A well-proportioned two bedroom apartment in the heart of Covent Garden, just moments from the Piazza. The property comprises a spacious reception room with large windows overlooking a beautiful cobbled street, a fully fitted kitchen, two well sized double bedrooms with excellent storage space, one of which features an en suite shower room. There is also a further bathroom. The apartment features wood flooring through and benefits from lift access.