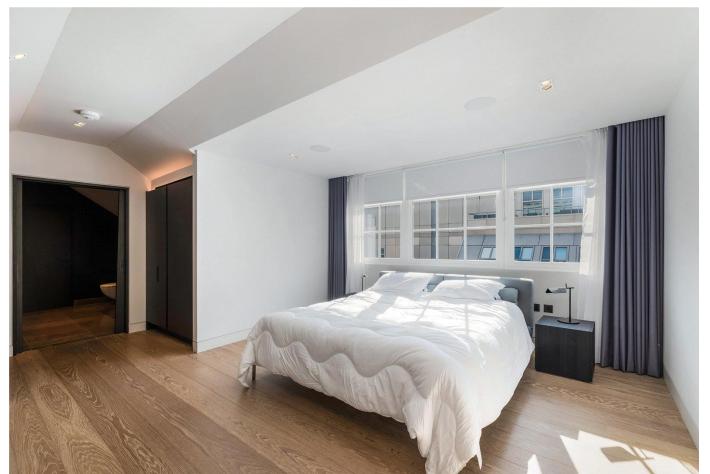

Two reception rooms • Kitchen • Two en suite double bedrooms • Guest cloakroom • Roof terrace • Sixth floor • Lift access • Porter

# About this property

A sensational two bedroom duplex penthouse apartment on the fifth and sixth floors of this beautiful and exclusive modern development. It offers fantastic views over St. James's close to St. James's Square. The property comprises two emperor size bedrooms, both with superb built-in storage, two bathrooms and an additional WC. The reception room has an additional side bar area ideal for entertaining, the kitchen benefits from high end Gaggenau appliances and there is comfort cooling and under floor heating throughout. A large roof terrace in excess of 500 square feet with stunning views. The property has a full home automation system including heating and lighting and speakers throughout. This impressive apartment is located in a well maintained building and further benefits from a concierge.