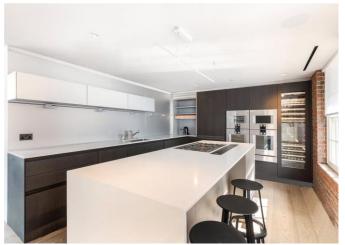

# About this property

A sensational two bedroom duplex penthouse apartment on the fifth and sixth floors of this beautiful and exclusive modern development. It offers fantastic views over St. James's close to St. James's Square. The property comprises two emperor size bedrooms, both with superb built-in storage, two bathrooms and an additional WC. The reception room has an additional side bar area ideal for entertaining, the kitchen benefits from high end Gaggenau appliances and there is comfort cooling and under floor heating throughout. A large roof terrace in excess of 500 square feet with stunning views. The property has a full home automation system including heating and lighting and speakers throughout. This impressive apartment is located in a well maintained building and further benefits from a concierge.

Two reception rooms • Kitchen • Two en suite double bedrooms • Guest cloakroom • Roof terrace • Sixth floor • Lift access • Porter