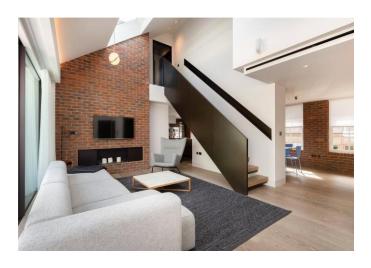

Two reception rooms • Kitchen • Two en suite double bedrooms • Guest cloakroom • Roof terrace • Sixth floor • Lift access • Porter

# About this property

A sensational two bedroom duplex penthouse apartment on the fifth and sixth floors of this beautiful and exclusive modern development. It offers fantastic views over St. James's close to St. James's Square. The property comprises two emperor size bedrooms, both with superb built-in storage, two bathrooms and an additional WC. The reception room has an additional side bar area ideal for entertaining, the kitchen benefits from high end Gaggenau appliances and there is comfort cooling and under floor heating throughout. A large roof terrace in excess of 500 square feet with stunning views. The property has a full home automation system including heating and lighting and speakers throughout. This impressive apartment is located in a well maintained building and further benefits from a concierge.