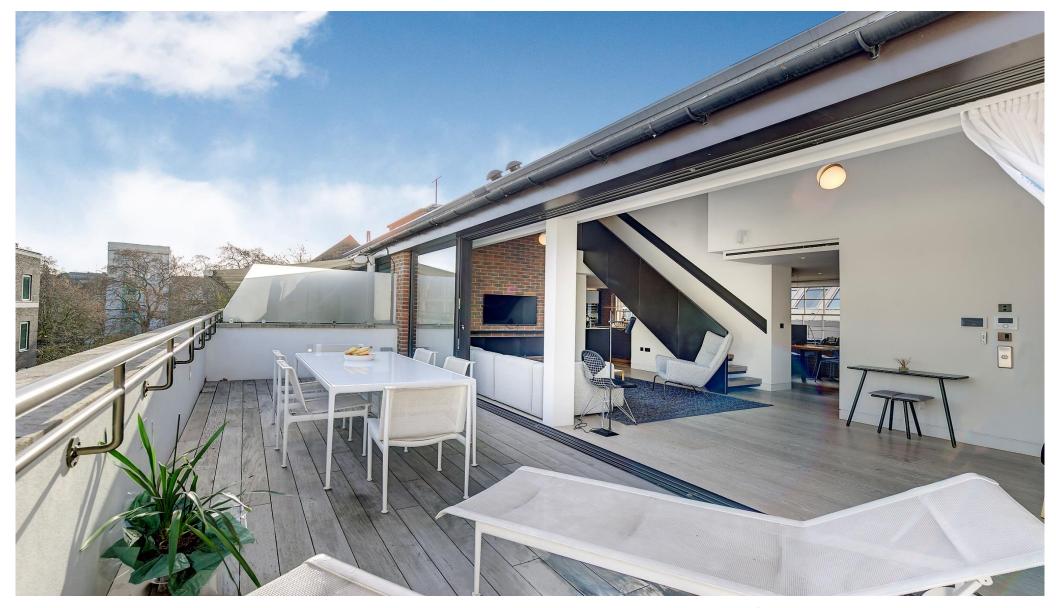

# About this property

A sensational two bedroom duplex penthouse apartment on the fifth and sixth floors of this beautiful and exclusive modern development. It offers fantastic views over St. James's close to St. James's Square. The property comprises two emperor size bedrooms, both with superb built-in storage, two bathrooms and an additional WC. The reception room has an additional side bar area ideal for entertaining, the kitchen benefits from high end Gaggenau appliances and there is comfort cooling and under floor heating throughout. A large roof terrace in excess of 500 square feet with stunning views. The property has a full home automation system including heating and lighting and speakers throughout. This impressive apartment is located in a well maintained building and further benefits from a concierge.

Two reception rooms • Kitchen • Two en suite double bedrooms • Guest cloakroom • Roof terrace • Sixth floor • Lift access • Porter