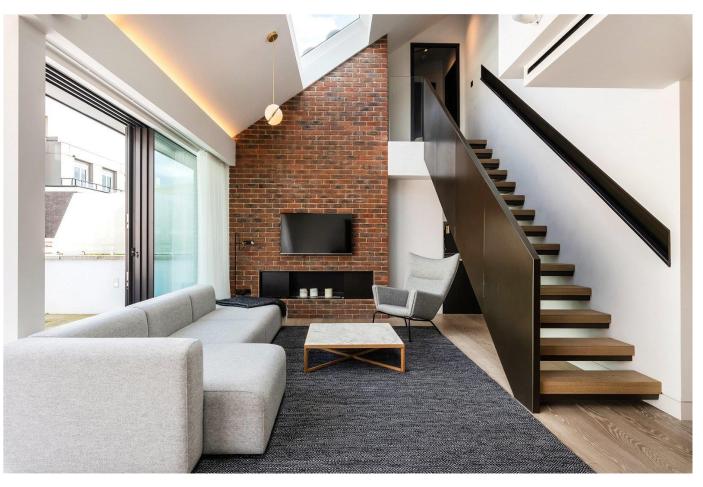

# About this property

A sensational two bedroom duplex penthouse apartment on the fifth and sixth floors of this beautiful and exclusive modern development. It offers fantastic views over St. James's close to St. James's Square. The property comprises two emperor size bedrooms, both with superb built-in storage, two bathrooms and an additional WC. The reception room has an additional side bar area ideal for entertaining, the kitchen benefits from high end Gaggenau appliances and there is comfort cooling and under floor heating throughout. A large roof terrace in excess of 500 square feet with stunning views. The property has a full home automation system including heating and lighting and speakers throughout. This impressive apartment is located in a well maintained building and further benefits from a concierge.

Two reception rooms • Kitchen • Two en suite double bedrooms • Guest cloakroom • Roof terrace • Sixth floor • Lift access • Porter