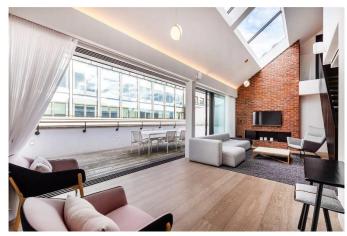

Two reception rooms • Kitchen • Two en suite double bedrooms • Guest cloakroom • Roof terrace • Sixth floor • Lift access • Porter

# About this property

A sensational two bedroom duplex penthouse apartment on the fifth and sixth floors of this beautiful and exclusive modern development. It offers fantastic views over St. James's close to St. James's Square. The property comprises two emperor size bedrooms, both with superb built-in storage, two bathrooms and an additional WC. The reception room has an additional side bar area ideal for entertaining, the kitchen benefits from high end Gaggenau appliances and there is comfort cooling and under floor heating throughout. A large roof terrace in excess of 500 square feet with stunning views. The property has a full home automation system including heating and lighting and speakers throughout. This impressive apartment is located in a well maintained building and further benefits from a concierge.