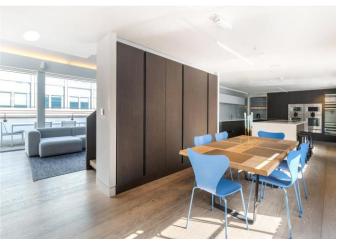

# About this property

A sensational two bedroom duplex penthouse apartment on the fifth and sixth floors of this beautiful and exclusive modern development. It offers fantastic views over St. James's close to St. James's Square. The property comprises two emperor size bedrooms, both with superb built-in storage, two bathrooms and an additional WC. The reception room has an additional side bar area ideal for entertaining, the kitchen benefits from high end Gaggenau appliances and there is comfort cooling and under floor heating throughout. A large roof terrace in excess of 500 square feet with stunning views. The property has a full home automation system including heating and lighting and speakers throughout. This impressive apartment is located in a well maintained building and further benefits from a concierge.