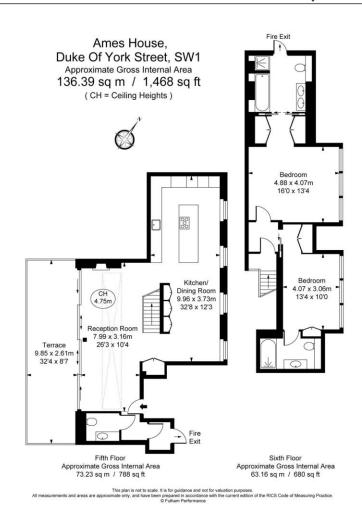

# About this property

A sensational two bedroom duplex penthouse apartment on the fifth and sixth floors of this beautiful and exclusive modern development. It offers fantastic views over St. James's close to St. James's Square. The property comprises two emperor size bedrooms, both with superb built-in storage, two bathrooms and an additional WC. The reception room has an additional side bar area ideal for entertaining, the kitchen benefits from high end Gaggenau appliances and there is comfort cooling and under floor heating throughout. A large roof terrace in excess of 500 square feet with stunning views. The property has a full home automation system including heating and lighting and speakers throughout. This impressive apartment is located in a well maintained building and further benefits from a concierge.