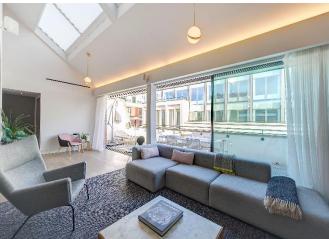

# About this property

A sensational two bedroom duplex penthouse apartment on the fifth and sixth floors of this beautiful and exclusive modern development. It offers fantastic views over St. James's close to St. James's Square. The property comprises two emperor size bedrooms, both with superb built-in storage, two bathrooms and an additional WC. The reception room has an additional side bar area ideal for entertaining, the kitchen benefits from high end Gaggenau appliances and there is comfort cooling and under floor heating throughout. A large roof terrace in excess of 500 square feet with stunning views. The property has a full home automation system including heating and lighting and speakers throughout. This impressive apartment is located in a well maintained building and further benefits from a concierge.

Two reception rooms • Kitchen • Two en suite double bedrooms • Guest cloakroom • Roof terrace • Sixth floor • Lift access • Porter