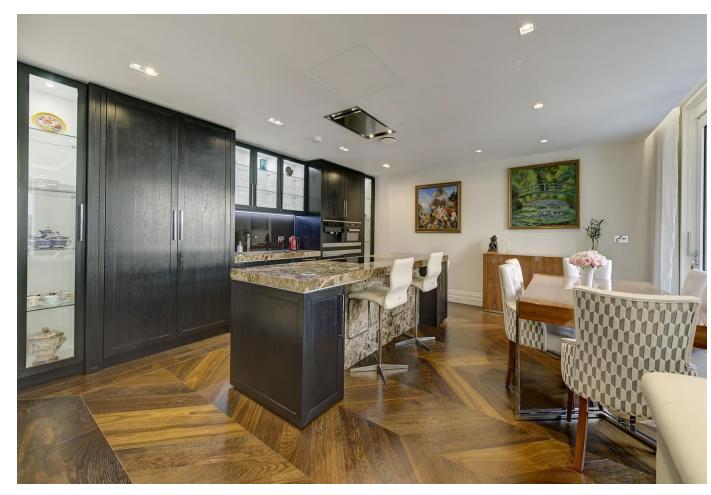

## About this property

A beautifully appointed and bright three bedroom apartment on the third floor of this highly regarded landmark development on the Strand. The apartment is finished to the highest of standards, and features stunning wooden flooring, comfort cooling, generous storage space, and two balconies from the reception room.

The spacious hallway leads through to a bright and open plan reception room, with kitchen and dining area. The principal bedroom features a beautiful Juliet balcony, with built in wardrobes and en suite bathroom. There are two further bedrooms, one with en suite shower room, both of which also benefit from wonderful west facing Juliet balconies. There is one further guest bathroom.