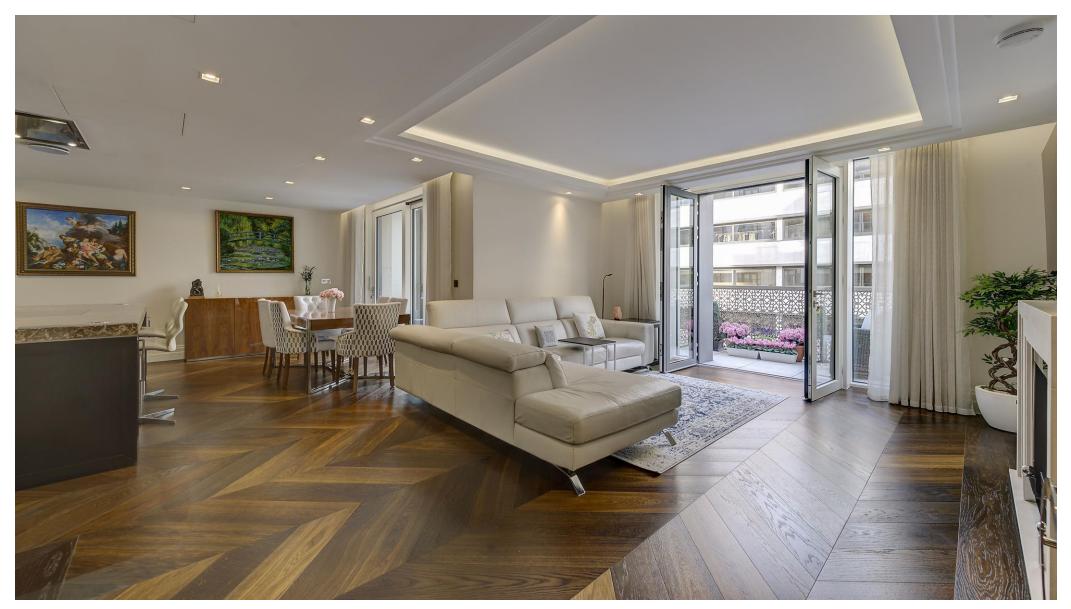

## About this property

A beautifully appointed and bright three bedroom apartment on the third floor of this highly regarded landmark development on the Strand. The apartment is finished to the highest of standards, and features stunning wooden flooring, comfort cooling, generous storage space, and two balconies from the reception room.

The spacious hallway leads through to a bright and open plan reception room, with kitchen and dining area. The principal bedroom features a beautiful Juliet balcony, with built in wardrobes and en suite bathroom. There are two further bedrooms, one with en suite shower room, both of which also benefit from wonderful west facing Juliet balconies. There is one further guest bathroom.