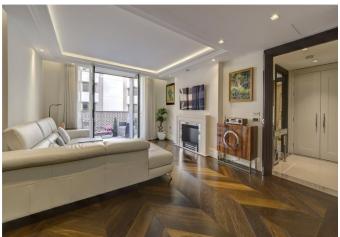

## About this property

A beautifully appointed and bright three bedroom apartment on the third floor of this highly regarded landmark development on the Strand. The apartment is finished to the highest of standards, and features stunning wooden flooring, comfort cooling, generous storage space, and two balconies from the reception room.

The spacious hallway leads through to a bright and open plan reception room, with kitchen and dining area. The principal bedroom features a beautiful Juliet balcony, with built in wardrobes and en suite bathroom. There are two further bedrooms, one with en suite shower room, both of which also benefit from wonderful west facing Juliet balconies. There is one further guest bathroom.