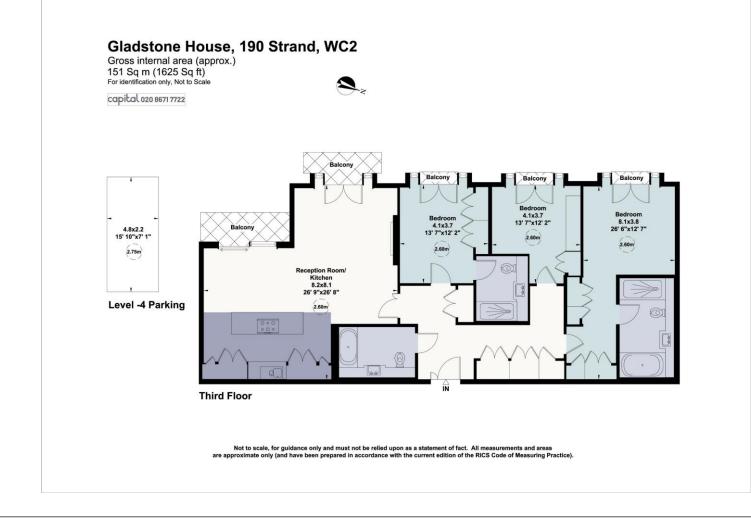

## Viewing

All viewings will be accompanied and are strictly by prior arrangement through Savills Mayfair & St James's Office. Telephone: +44 (0) 20 7578 5100.

Strand, London, WC2R Gross Internal Area 1625 sq ft, 151 m<sup>2</sup>