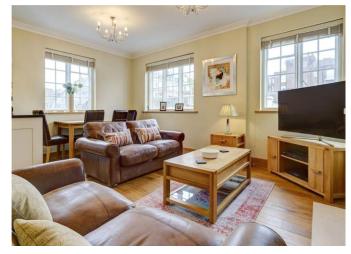

#### About this property

This charming and wonderfully bright two bedroom flat comprises a dual aspect reception room, which is open plan to the stunning Smallbone kitchen. There are two double bedrooms; the principal bedroom with bathroom and double sinks, and one further double bedroom with a separate shower room.. The flat also benefits from underfloor heating in all rooms except the carpeted bedrooms. The property is situated on the third floor and the building benefits from part time porterage with lift access on the other side of the building via the communal roof terrace. There is also a storage unit in the basement.