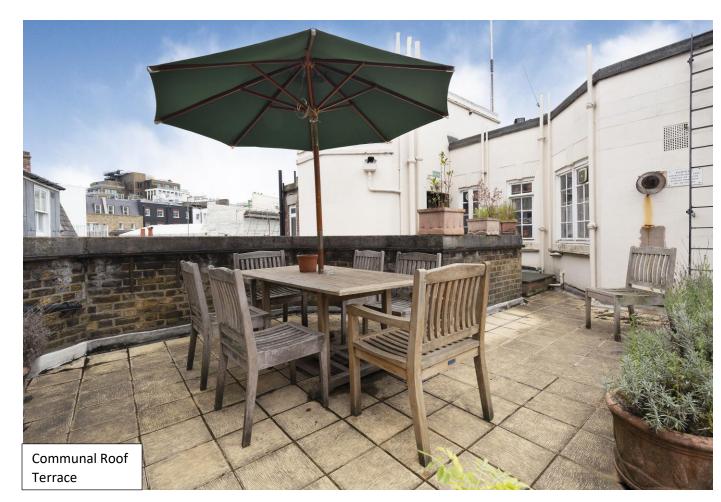

## A bright and well-presented two bedroom flat, located in the heart of Mayfair's bustling Shepherd Market

Reception room • Smallbone kitchen • Two double bedrooms • Two bath / shower rooms (one en suite) • Basement storage unit • Part time porter • Lift access • Communal roof terrace • Service charge: approximately £3,500 per annum • Ground rent: peppercorn • EPC = E

#### About this property

This charming and wonderfully bright two bedroom flat comprises a dual aspect reception room, which is open plan to the stunning Smallbone kitchen. There are two double bedrooms; the principal bedroom with bathroom and double sinks, and one further double bedroom with a separate shower room.. The flat also benefits from underfloor heating in all rooms except the carpeted bedrooms. The property is situated on the third floor and the building benefits from part time porterage with lift access on the other side of the building via the communal roof terrace. There is also a storage unit in the basement.