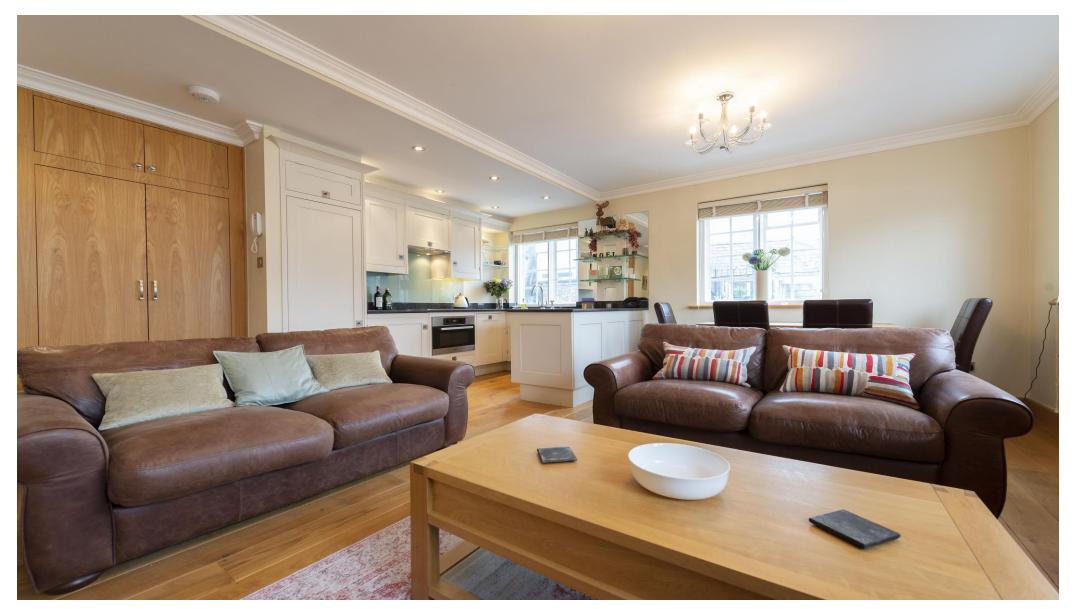

#### About this property

This charming and wonderfully bright two bedroom flat comprises a dual aspect reception room, which is open plan to the stunning Smallbone kitchen. There are two double bedrooms; the principal bedroom with bathroom and double sinks, and one further double bedroom with a separate shower room.. The flat also benefits from underfloor heating in all rooms except the carpeted bedrooms. The property is situated on the third floor and the building benefits from part time porterage with lift access on the other side of the building via the communal roof terrace. There is also a storage unit in the basement.