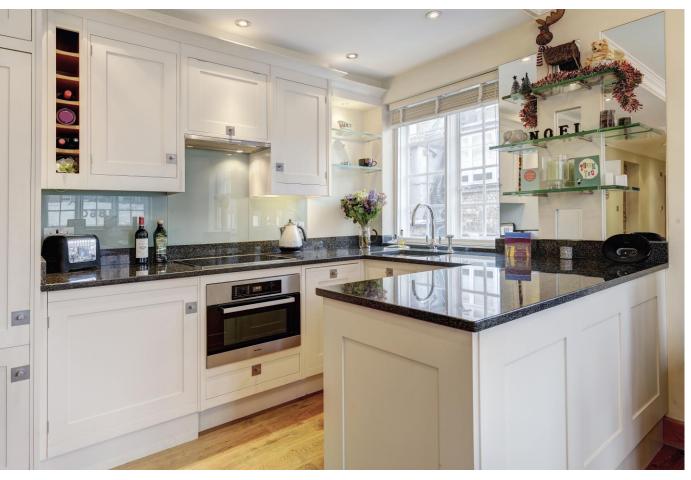

#### About this property

This charming and wonderfully bright two bedroom flat comprises a dual aspect reception room, which is open plan to the stunning Smallbone kitchen. There are two double bedrooms; the principal bedroom with bathroom and double sinks, and one further double bedroom with a separate shower room.. The flat also benefits from underfloor heating in all rooms except the carpeted bedrooms. The property is situated on the third floor and the building benefits from part time porterage with lift access on the other side of the building via the communal roof terrace. There is also a storage unit in the basement.