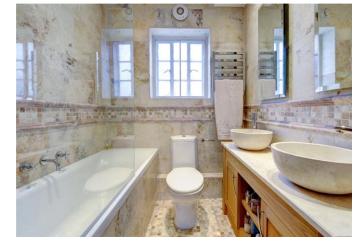

#### About this property

This charming and wonderfully bright two bedroom flat comprises a dual aspect reception room, which is open plan to the stunning Smallbone kitchen. There are two double bedrooms; the principal bedroom with bathroom and double sinks, and one further double bedroom with a separate shower room.. The flat also benefits from underfloor heating in all rooms except the carpeted bedrooms. The property is situated on the third floor and the building benefits from part time porterage with lift access on the other side of the building via the communal roof terrace. There is also a storage unit in the basement.