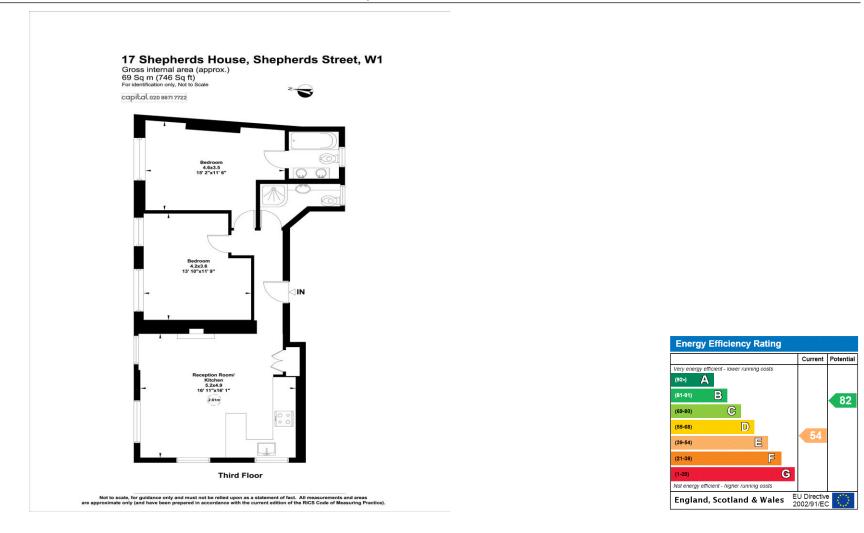

### Shepherds House, Shepherd Street, Mayfair, London, W1J Gross Internal Area 746 sq ft, 69.3 m<sup>2</sup>

Claire Reynolds Mayfair & St James's +44 (0) 20 7578 5100 crevnolds@savills.com

Important Notice Savills, its clients and any joint agents give notice that 1: They are not authorised to make or give any representations or warranties in relation to the property either here or elsewhere, either on their own behalf or on behalf of their client or otherwise. They assume no responsibility for any statement that may be made in these particulars. These particulars do not form part of any offer or contract and must not be relied upon as statements or representations of fact. 2: Any areas, measurements or distances are approximate. The text, photographs and plans are for guidance only and are not necessarily comprehensive. It should not be assumed that the property has all necessary planning, building regulation or other consents and Savills have not tested any services, equipment or facilities. Purchasers must satisfy themselves by inspection or otherwise. 20200907ALST