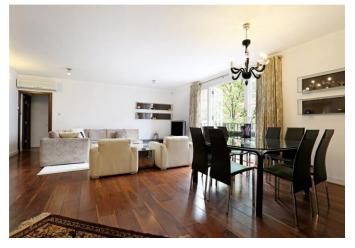

# A superb two bedroom lateral apartment with the rarity of a large south facing terrace, porter and lift

Reception room • Two bedrooms • Two bathrooms • Roof terrace • Balcony • Lift • Porter • Service charge: approximately: £15,060 per annum • Ground rent: approximately £300 per annum • EPC = C

# About this property

Located on the first floor of a secure residential building in the heart of Mayfair, this spacious apartment offers 1,183 sq ft of bright and well balanced accommodation. The property comprises an open plan reception room of excellent proportions, which opens out onto a balcony overlooking the mews. There is also a separate kitchen and principal bedroom suite providing direct access onto the 25 ft wide terrace. The property further boasts a second double bedroom, separate shower room and generous storage in the entrance hallway