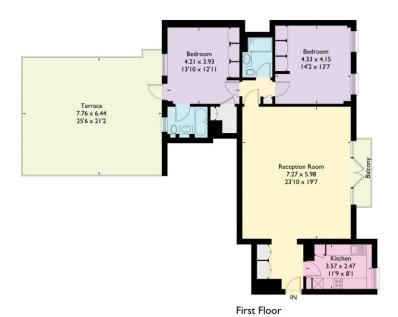

# About this property

Located on the first floor of a secure residential building in the heart of Mayfair, this spacious apartment offers 1,183 sq ft of bright and well balanced accommodation. The property comprises an open plan reception room of excellent proportions, which opens out onto a balcony overlooking the mews. There is also a separate kitchen and principal bedroom suite providing direct access onto the 25 ft wide terrace. The property further boasts a second double bedroom, separate shower room and generous storage in the entrance hallway

Reeves Mews, WIK

Approximate Gross Internal Area = 109.9 sq m / 1183 sq ft

FLOORPLANZ © 2016 0845 6344080 Ref: 169610

This plan is for layout guidance only. Drawn in accordance with RICS guidelines. Not drawn to scale unless stated. Windows & door openings are approximate. Whilst every care is taken in the preparation of this plan, beach exched all dimensions, shapes & compass bearings before making any decisions reliant upon them.