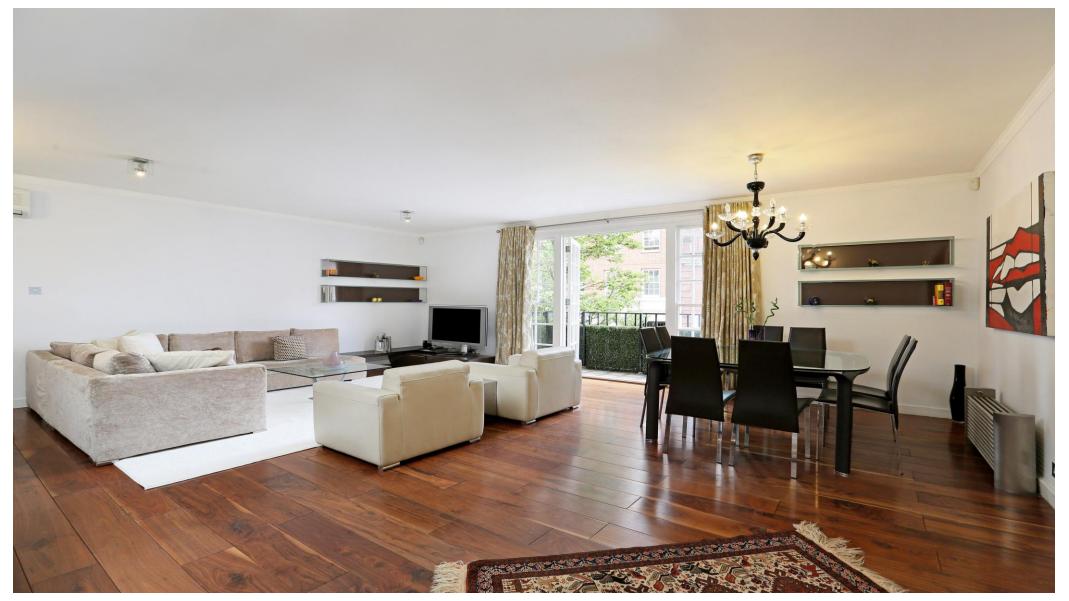

# About this property

Located on the first floor of a secure residential building in the heart of Mayfair, this spacious apartment offers 1,183 sq ft of bright and well balanced accommodation. The property comprises an open plan reception room of excellent proportions, which opens out onto a balcony overlooking the mews. There is also a separate kitchen and principal bedroom suite providing direct access onto the 25 ft wide terrace. The property further boasts a second double bedroom, separate shower room and generous storage in the entrance hallway