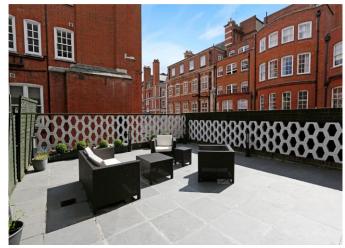

# About this property

Located on the first floor of a secure residential building in the heart of Mayfair, this spacious apartment offers 1,183 sq ft of bright and well balanced accommodation. The property comprises an open plan reception room of excellent proportions, which opens out onto a balcony overlooking the mews. There is also a separate kitchen and principal bedroom suite providing direct access onto the 25 ft wide terrace. The property further boasts a second double bedroom, separate shower room and generous storage in the entrance hallway