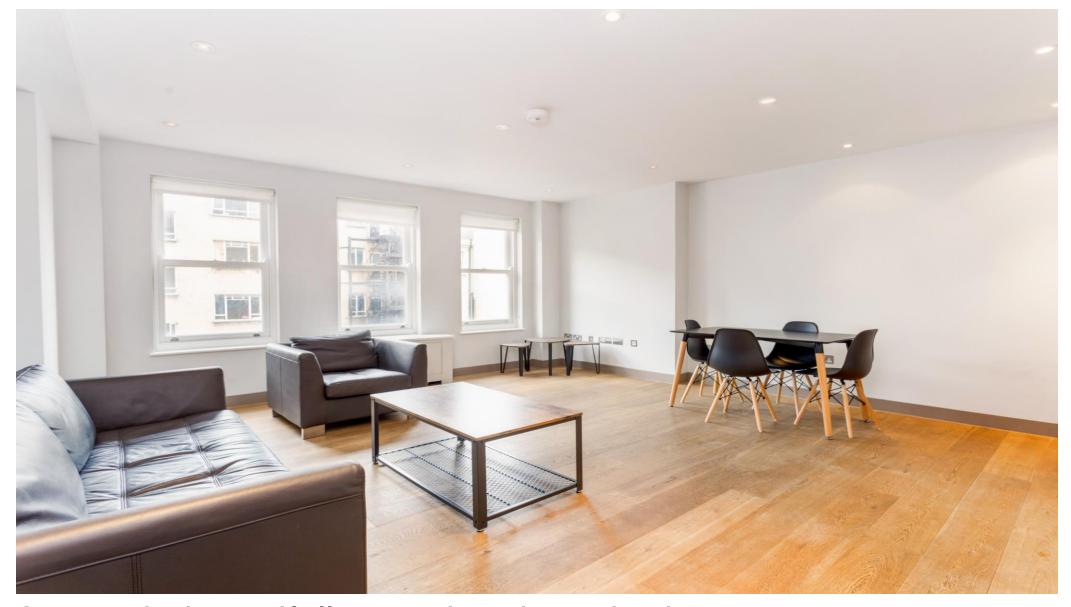

# A superb, beautifully appointed one bedroom apartment situated in the heart of Mayfair.

Open plan kitchen/reception room • One bedroom • One bathroom • Third floor • Lift access • EPC = C • Service charge: • Ground rent:

## About this property

A superb, beautifully appointed one bedroom apartment situated in the heart of Mayfair. This bright, contemporary apartment comprises a spacious open-plan kitchen/reception room, one bedroom and one bathroom. The property is situated on the third floor and benefits from lift access.