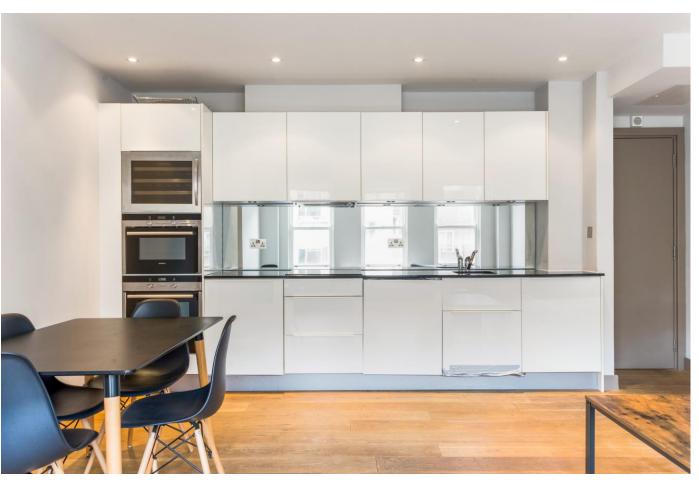

# A superb, beautifully appointed one bedroom apartment situated in the heart of Mayfair.

Open plan kitchen/reception room • One bedroom • One bathroom • Third floor • Lift access • EPC = C • Service charge: • Ground rent:

## About this property

A superb, beautifully appointed one bedroom apartment situated in the heart of Mayfair. This bright, contemporary apartment comprises a spacious open-plan kitchen/reception room, one bedroom and one bathroom. The property is situated on the third floor and benefits from lift access.