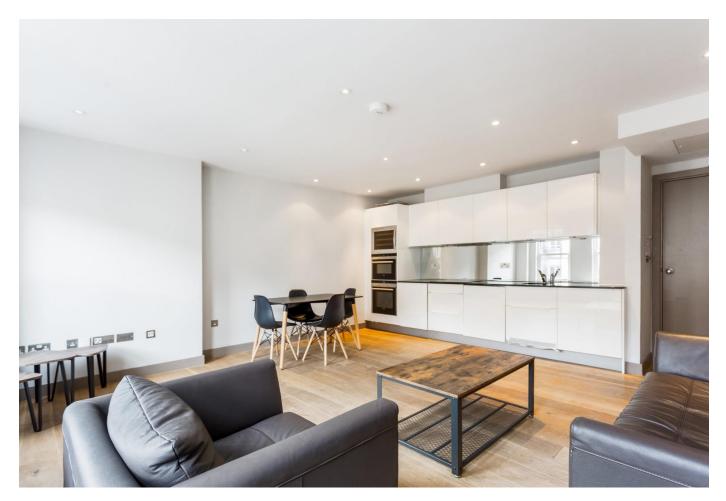

# A superb, beautifully appointed one bedroom apartment situated in the heart of Mayfair.

Open plan kitchen/reception room • One bedroom • One bathroom • Third floor • Lift access • EPC = C • Service charge: • Ground rent:

## About this property

A superb, beautifully appointed one bedroom apartment situated in the heart of Mayfair. This bright, contemporary apartment comprises a spacious open-plan kitchen/reception room, one bedroom and one bathroom. The property is situated on the third floor and benefits from lift access.