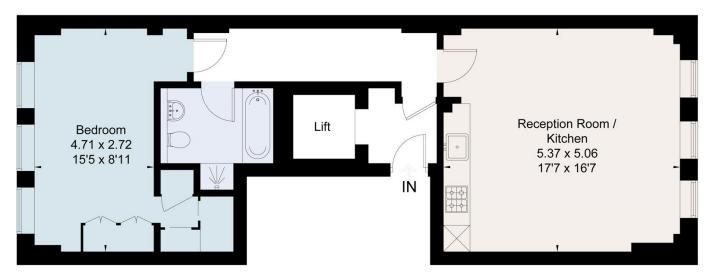

OnTheMarket.com

Approximate Area = 63.2 sq m / 680 sq ft (Including Lift) For identification only. Not to scale. © Fourwalls

Third Floor

**Energy Efficiency Rating** Current Potentia Very energy efficient - lower running costs (55-68) (39-54) (21-38) G Not energy efficient - higher running costs England, Scotland & Wales EU Directive 2002/91/EC

Surveyed and drawn in accordance with the International Property Measurement Standards (IPMS 2: Residential) fourwalls-group.com 263355